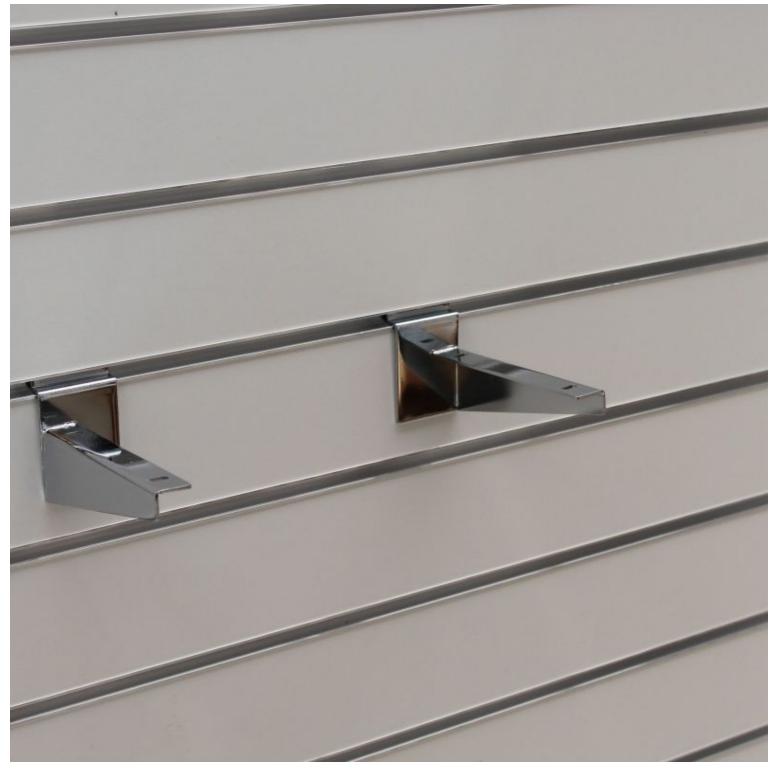

# Bracket for slawall shelves x15cm 9.50 €Ex VAT Accessories for slatwalls

### DETAIL

Bracket for slawall shelves x15cm

## DESCRIPTION

Shelf brackets suitable for shelves for slotted panels. x 15cm

Chrome colorThese shelves are supplied without inserts or metal brackets allowing them to be fixed on the grooved panels.

## DETAIL

Bracket for slawall shelves x15cm