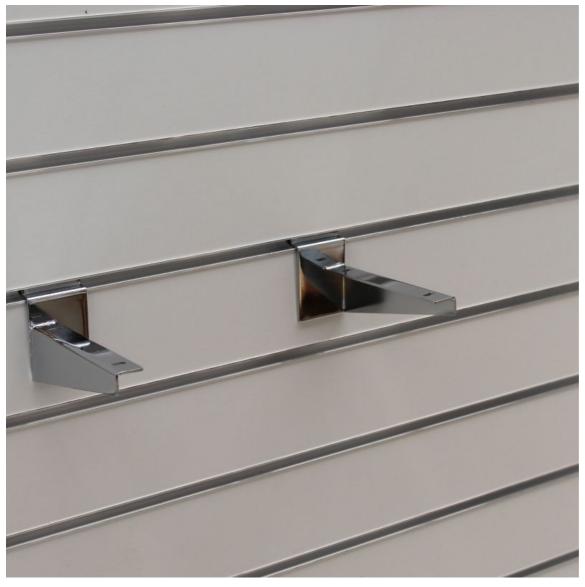

# Bracket for slawall shelves x15cm 9.50 €Ex VAT Accessories for slatwalls

### DETAIL

Bracket for slawall shelves x15cm

## DESCRIPTION

Shelf brackets suitable for shelves for slotted panels. x 15cm

Chrome colorThese shelves are supplied without inserts or metal brackets allowing them to be fixed on the grooved panels.

## Bracket for slawall shelves x15cm

Accessories for slatwalls - Photo n° 1