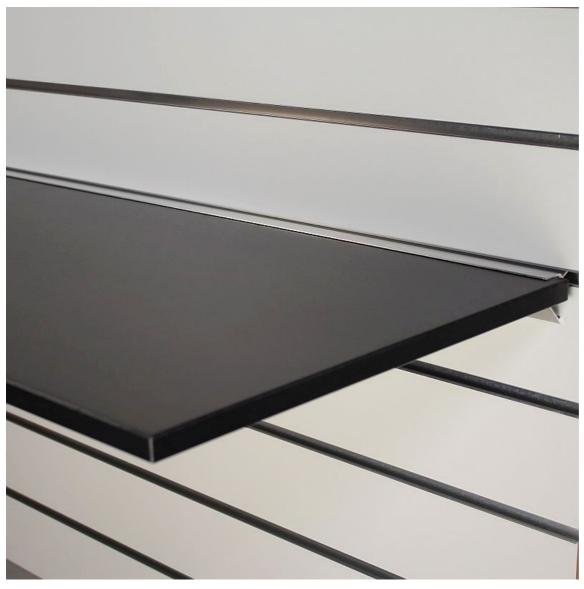

## Black shelf 120 x 40 cm

#### Black MDF shelf. 120 x 40cm

The shelf is easy to fix on the grooved panels. The shelf allows you to display your articles in the shop. The slatwall accessory is 120 cm long and 40 cm deep.

These shelves are supplied without inserts or metal brackets allowing them to be fixed on the grooved panels.