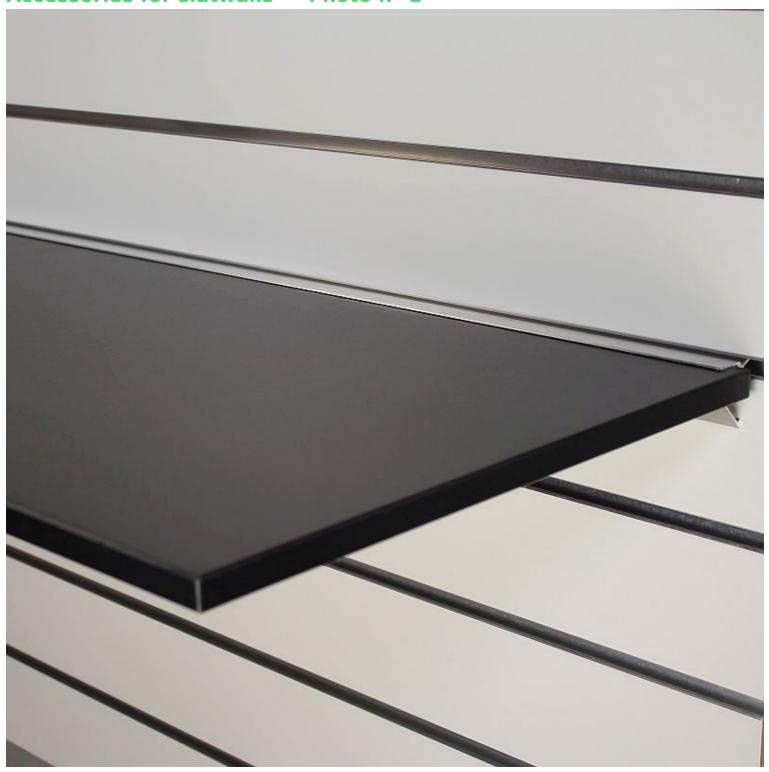

T AND SHOPFITTING FOR RETAIL STORE

https://www.mannequins-shopping.com





MANNEQUINS

## Black shelf 120 x 40 cm

## 24.00 €EX VAT

### **Accessories for slatwalls**



#### **FEATURES**

**DETAIL** 

Mobilier shopping **Brand** 

**Base** 

**Fitting** 

Color Noir

Ref eta-noi-120-3549

3549

**Delivery schedule** 1-5 working days Category Accessories for slatwalls

Store furniture **Type** 

### **DESCRIPTION**

#### Black MDF shelf. 120 x 40cm

The shelf is easy to fix on the grooved panels. The shelf allows you to display your articles in the shop. The slatwall accessory is 120 cm long and 40 cm deep.

These shelves are supplied without inserts or metal brackets allowing them to be fixed on the grooved panels.

### Black shelf 120 x 40 cm

# Accessories for slatwalls - Photo n° 1



### **FEATURES**

# **DETAIL**

**Brand** Mobilier shopping

Base Fitting Color

ID

Noir

Ref eta-noi-120-3549

3549

Delivery schedule1-5 working daysCategoryAccessories for slatwalls

**Type** Store furniture