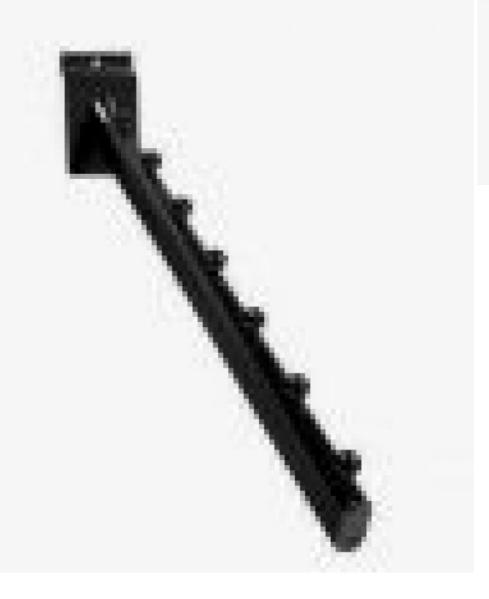

## DETAIL

Black inclined metal bar for slatwalls

Ideal for frontally displaying shirts, jackets, etc. on a slatted wall. Version with 7 black metal balls.

## DESCRIPTION

These shelves are supplied without inserts or metal brackets allowing them to be fixed on the grooved panels.