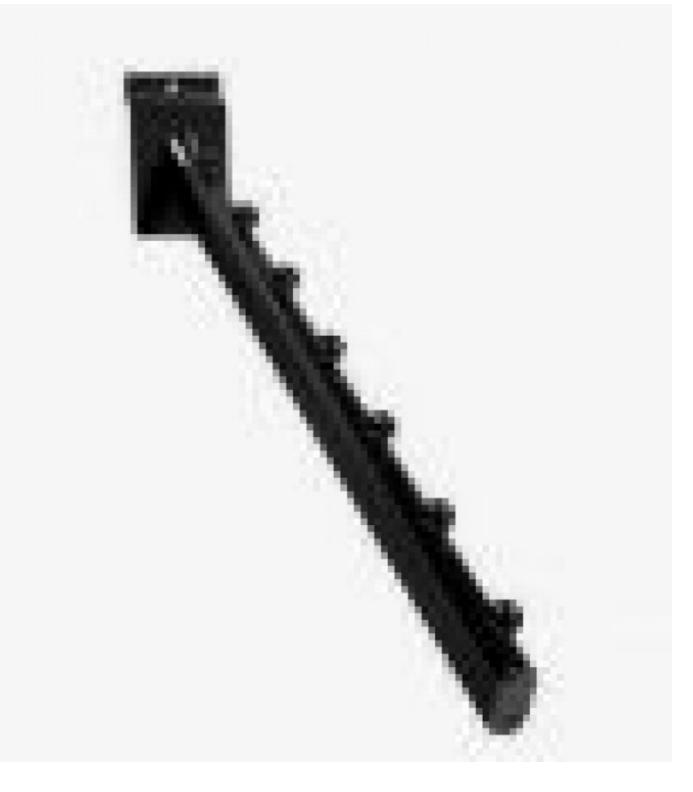

# Black inclined metal bar for slatwall Accessories for slatwalls - Photo n° 2

## DETAIL

Black inclined metal bar for slatwalls

Ideal for frontally displaying shirts, jackets, etc. on a slatted wall. Version with 7 black metal balls.