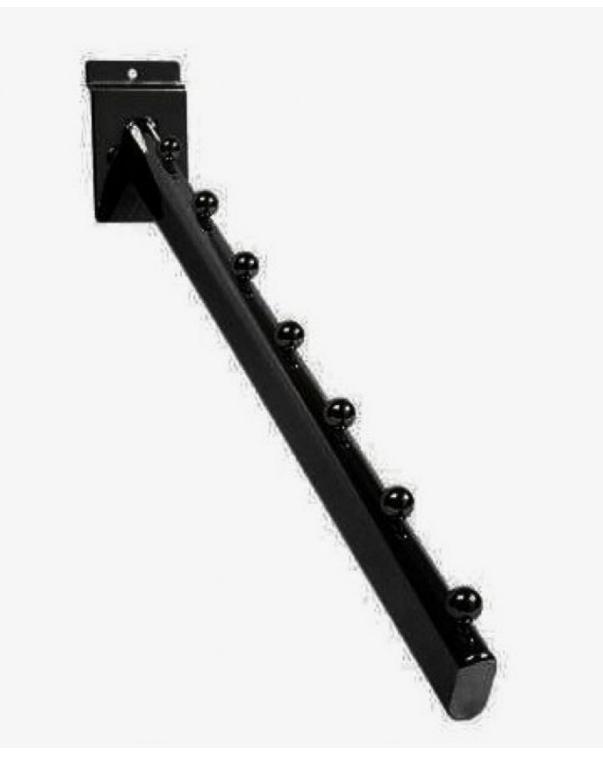

# Black inclined metal bar for slatwall 8.95 €Ex VAT Accessories for slatwalls

# Black inclined metal bar for slatwall