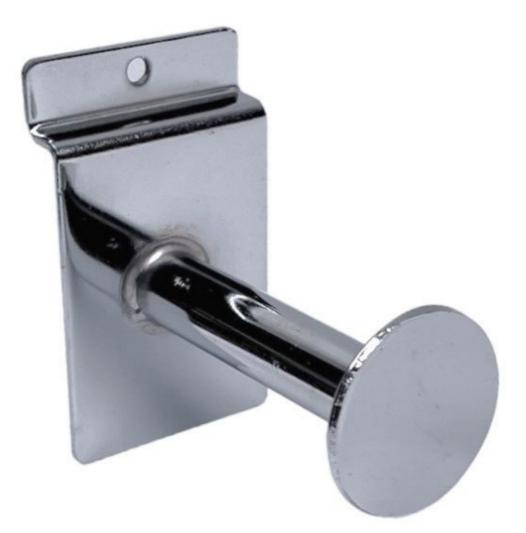

tion offers a flexible solution for customising your layout.
- Easy installation: Featuring a simple fastening system, the straight display mounts quickly to your grooved panels

### DESCRIPTION

Optimise the presentation of your items with our 10 cm Straight Presentation, specially designed for **grooved panels**. This stylish accessory offers a practical and aesthetic solution for displaying your products in an orderly and uncluttered way. **Package contents**:

• 1 x 10 cm Straight Presentation for Grooved Panels Add a touch of elegant minimalism to your sales area with our 10 cm Straight Presentation for Ribbed Panels

. Optimise the presentation of your items in a simple and aesthetic way.

# **10cm straight presentation for grooved panels**

# Accessories for slatwalls - Photo n° 1



### **FEATURES**

Brand Base Fitting Color Ref ID Delivery schedule Category Type Presentoirs shopping

Metal pre-dro-10c-3957 3957 5-10 working days Accessories for slatwalls Store furniture

### DETAIL

#### Features:

- Minimalist Design: The straight 10 cm presentation brings modern simplicity to your grooved panels, showcasing your items without distraction.
- Functional versatility: Ideal for displaying clothing, accessories or other products, this straight presentation offers a flexible solution for customising your layout.
- Easy installation: Featuring a simple fastening system, the straight display mounts quickly to your grooved panels