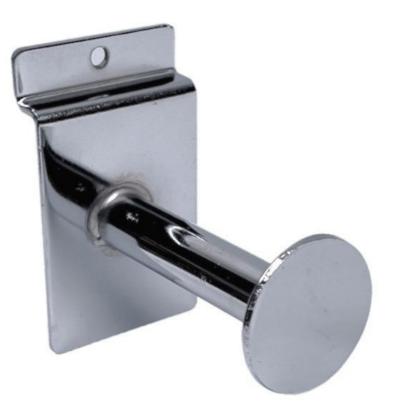

# 10cm straight presentation for grooved panels 4.94 €Ex VAT Accessories for slatwalls

# **10cm straight presentation for grooved panels**

#### Features:

- Minimalist Design: The straight 10 cm presentation brings modern simplicity to your grooved panels, showcasing your items without distraction.
- Functional versatility: Ideal for displaying clothing, accessories or other products, this straight presentation offers a flexible solution for customising your layout.
- Easy installation: Featuring a simple fastening system, the straight display mounts quickly to your grooved panels

### DESCRIPTION

Optimise the presentation of your items with our 10 cm Straight Presentation, specially designed for **grooved panels**. This stylish accessory offers a practical and aesthetic solution for displaying your products in an orderly and uncluttered way. **Package contents**:

• 1 x 10 cm Straight Presentation for Grooved Panels Add a touch of elegant minimalism to your sales area with our 10 cm Straight Presentation for Ribbed Panels

. Optimise the presentation of your items in a simple and aesthetic way.