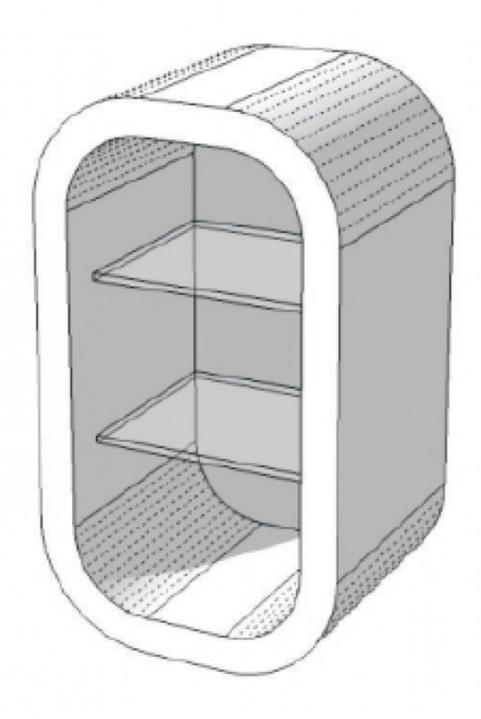

High glossy white wall cupboard with 2 glass shelves Wall display cabinet - Photo  $n^{\circ}$  3