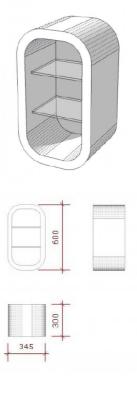

## **DESCRIPTION**

Small rounded modern furniture with glass shelves.

Dimensions: Width: 34.5 cm Height: 60 cm Denth: 30 cm

Matte white shop furniture for small spaces to fill in your shop or business.