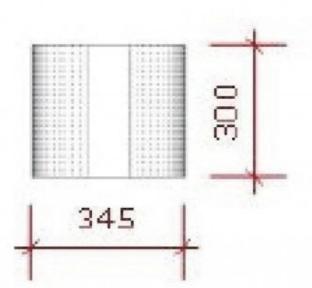

## **DESCRIPTION**

Small rounded modern furniture with glass shelves.

Dimensions: Width: 34.5 cm Height: 60 cm Denth: 30 cm

Matte white shop furniture for small spaces to fill in your shop or business.