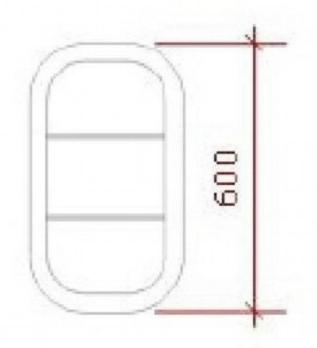

## **DESCRIPTION**

Small rounded modern furniture with glass shelves.

Dimensions: Width: 34.5 cm Height: 60 cm Denth: 30 cm

Matte white shop furniture for small spaces to fill in your shop or business.