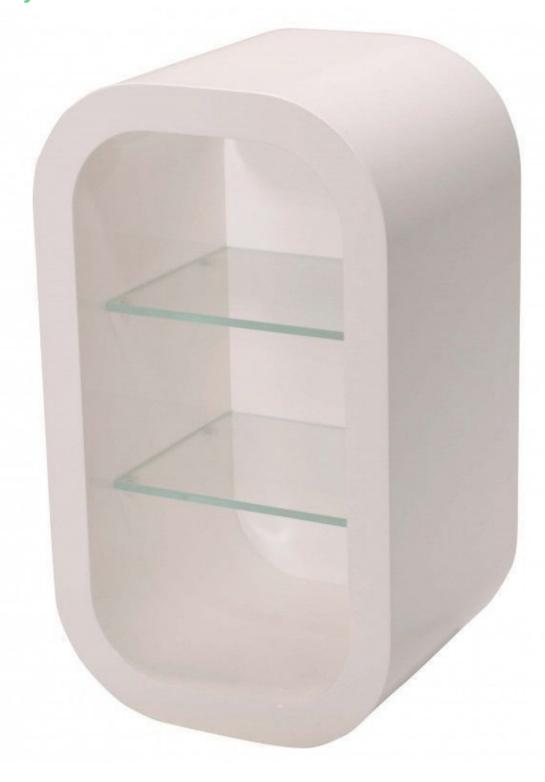

# High glossy white wall cupboard with 2 glass shelves Wall display cabinet - Photo $n^{\circ}$ 1