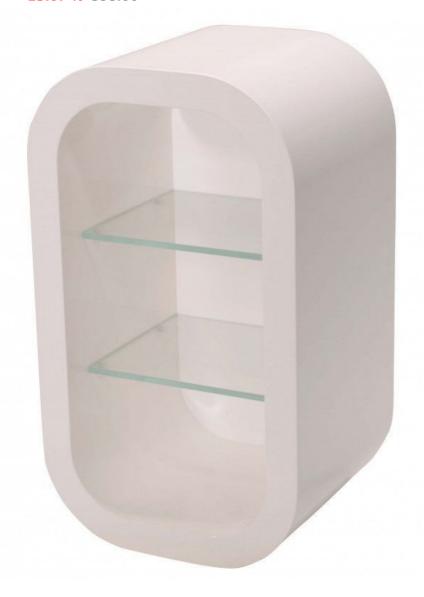

# High glossy white wall cupboard with 2 glass shelves

## **DESCRIPTION**

Small rounded modern furniture with glass shelves.

Dimensions: Width: 34.5 cm Height: 60 cm Denth: 30 cm

Matte white shop furniture for small spaces to fill in your shop or business.