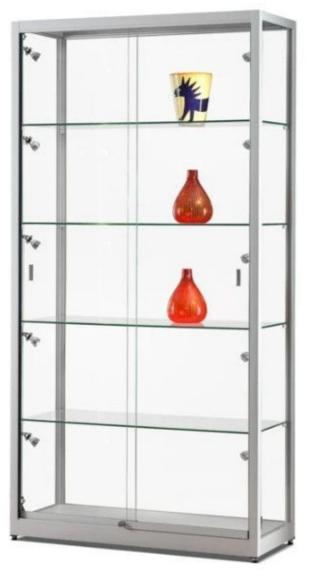

### DESCRIPTION

Glass display case, with lighting.

**Column showcase** ideal for displaying your collectibles or other items in the shop. **The display case h**as Led lighting on rails. Characteristics of the display cabinet : -1000x400x1972 mm -4 adjustable shelves - with 10 x 2 watt led side lights - silver colour -2 sliding doors with push button lock

# Standing display cabinet - Photo n° 1