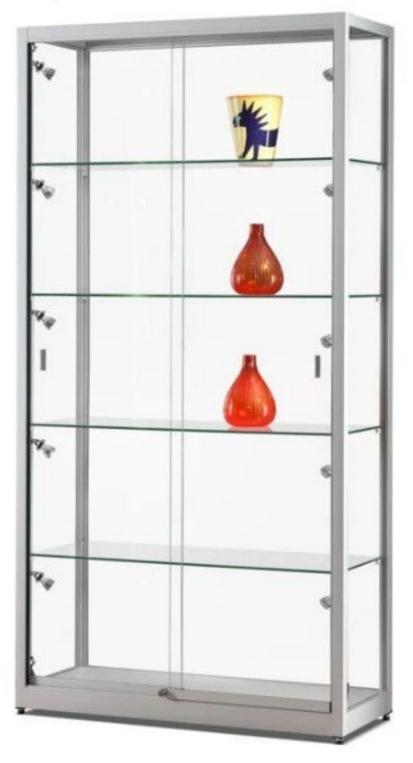

### DESCRIPTION

Glass display case, with lighting.

**Column showcase** ideal for displaying your collectibles or other items in the shop. **The display case h**as Led lighting on rails. Characteristics of the display cabinet : -1000x400x1972 mm -4 adjustable shelves - with 10 x 2 watt led side lights - silver colour -2 sliding doors with push button lock