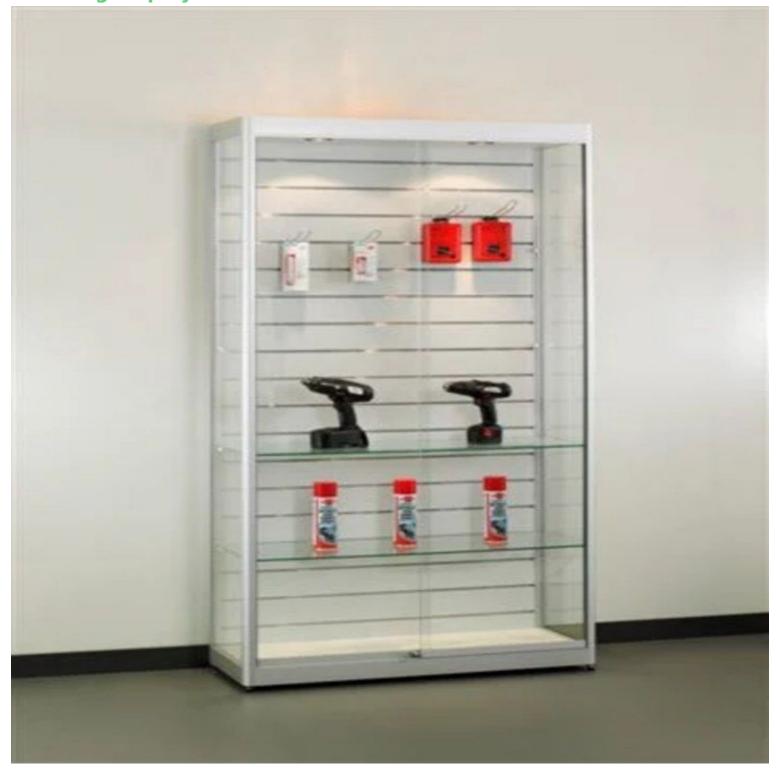

### Standing display cabinet - Photo n° 1

#### **DETAIL**

The column showcase with slatwall is ideal for presenting your products instore. Showcase furniture features: - external dimensiosn LxPxH in cm 100x40x 200 -4 6mm floating glass shelves, adjustable -2 hot white LED ceiling spots -2 sliding windows 6 mm avce lock; ball bearings and equipped with ground handles -flowing window and tempered safety glass sides, floating glass shelves -Background, ceiling and light grey rear wall

#### **DESCRIPTION**

Window column with slatwall and shelves silver color. The display case is ideal for displaying your items in your shop or your collectibles, thanks to the bottom of the window in slatwall you can hang items in the presentation window. The showcase furniture has 4 tempered glass shelves, 2 white LED spot for better visibility of your items, 2 sliding windows in tempered glass, and measures 100 x 40 x 200 cm.