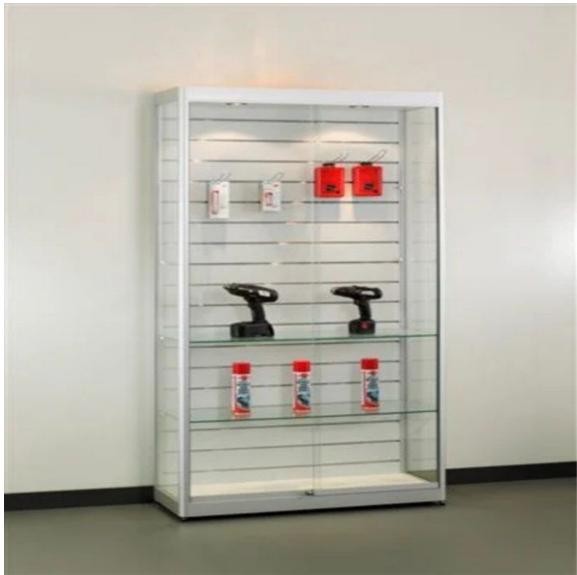

#### **DETAIL**

The column showcase with slatwall is ideal for presenting your products instore. Showcase furniture features: - external dimensiosn LxPxH in cm 100x40x 200 -4 6mm floating glass shelves, adjustable -2 hot white LED ceiling spots -2 sliding windows 6 mm avce lock; ball bearings and equipped with ground handles -flowing window and tempered safety glass sides, floating glass shelves -Background, ceiling and light grey rear wall

#### **DESCRIPTION**

Window column with slatwall and shelves silver color. The display case is ideal for displaying your items in your shop or your collectibles, thanks to the bottom of the window in slatwall you can hang items in the presentation window. The showcase furniture has 4 tempered glass shelves, 2 white LED spot for better visibility of your items, 2 sliding windows in tempered glass, and measures 100 x 40 x 200 cm.

### Standing display cabinet - Photo n° 1