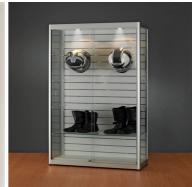

#### **DETAIL**

The column showcase with slatwall is ideal for presenting your products instore. Showcase furniture features: - external dimensiosn LxPxH in cm 100x40x 200 -4 6mm floating glass shelves, adjustable -2 hot white LED ceiling spots -2 sliding windows 6 mm avce lock; ball bearings and equipped with ground handles -flowing window and tempered safety glass sides, floating glass shelves -Background, ceiling and light grey rear wall

## Standing display cabinet - Photo n° 2