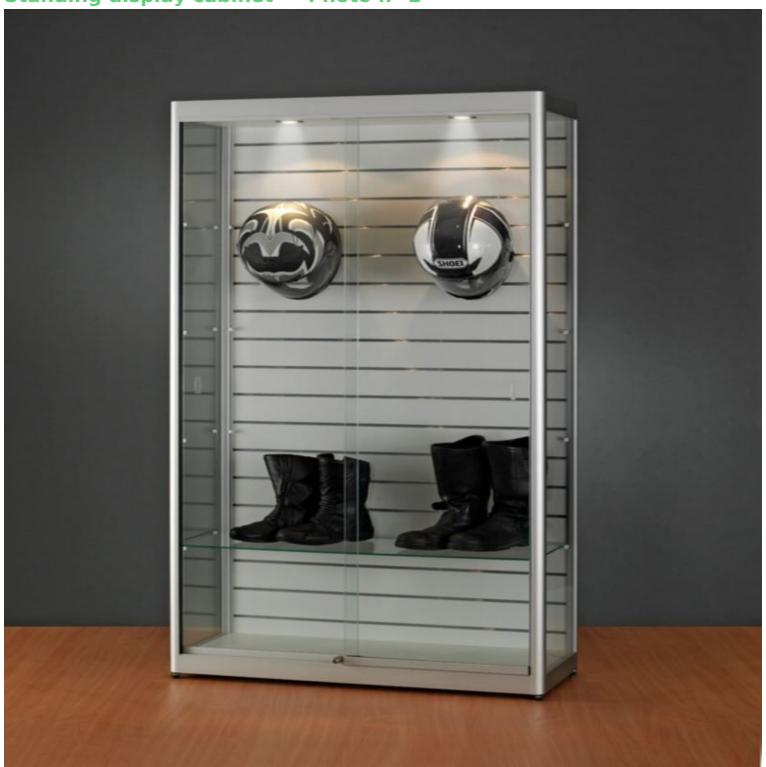

## Standing display cabinet - Photo n° 2

### **DETAIL**

The column showcase with slatwall is ideal for presenting your products instore. Showcase furniture features: - external dimensiosn LxPxH in cm 100x40x 200 -4 6mm floating glass shelves, adjustable -2 hot white LED ceiling spots -2 sliding windows 6 mm avce lock; ball bearings and equipped with ground handles -flowing window and tempered safety glass sides, floating glass shelves -Background, ceiling and light grey rear wall