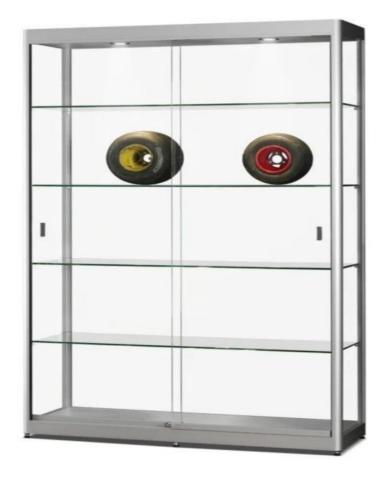

# 120 cm silver column window 1 260.00 €EX VAT Standing display cabinet

MANNEQUINS

## **DETAIL**

The silver column showcase adapts to all types of interior décor with its understated and uncluttered style.

Carctéristics of the column window: -Exterior dimensions 120 x 40 x 200 cm - floating glass shelves of 4 x 8 mm  $^{-2}$  x 7 watt LED ceiling white  $^{-2}$  6 mm sliding windows with lock, ball bearing and sharpened handles  $^{-1}$  light grey floor and ceiling

## **DESCRIPTION**

Silver column window with 2 sliding doors and LED lighting.

**The presentation window** is ideal for displaying your collectibles or items in the display case. This window furniture with 4 tempered glass shelves, 2 sliding windows and 2 x 7 watt LED.**The display case** measures 120 x 40 x 200 cm. **The entire glass i**n this display case is safe tempered glass.