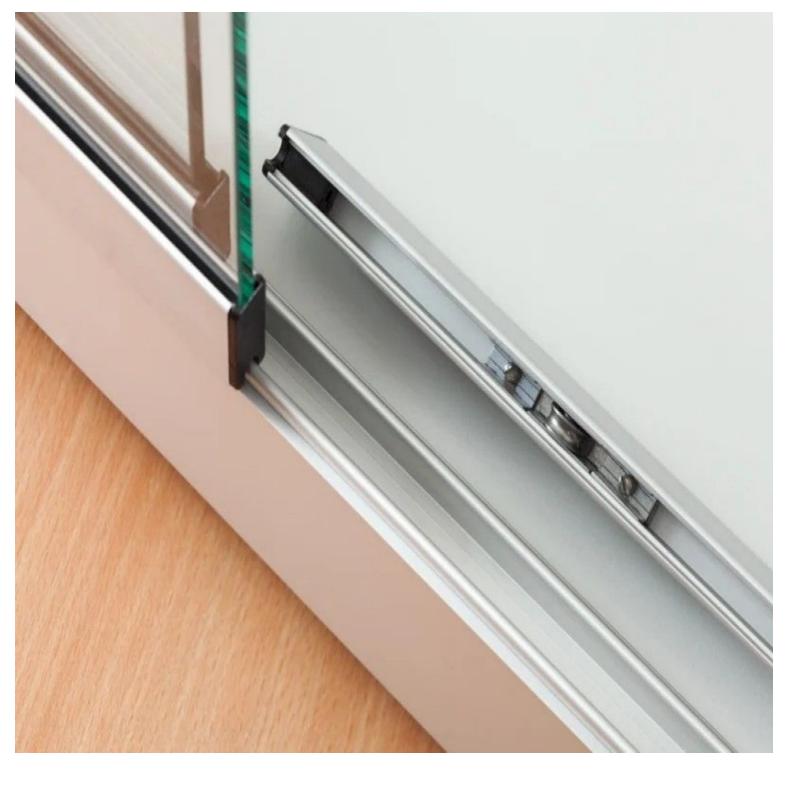

## **DETAIL**

The silver column showcase adapts to all types of interior décor with its understated and uncluttered style.

Carctéristics of the column window: -Exterior dimensions 120 x 40 x 200 cm - floating glass shelves of 4 x 8 mm  $^{-2}$  x 7 watt LED ceiling white  $^{-2}$  6 mm sliding windows with lock, ball bearing and sharpened handles  $^{-1}$  light grey floor and ceiling

## **DESCRIPTION**

Silver column window with 2 sliding doors and LED lighting.

**The presentation window** is ideal for displaying your collectibles or items in the display case. This window furniture with 4 tempered glass shelves, 2 sliding windows and 2 x 7 watt LED.**The display case** measures 120 x 40 x 200 cm. **The entire glass i**n this display case is safe tempered glass.

# **DETAIL**

The silver column showcase adapts to all types of interior décor with its understated and uncluttered style.

Carctéristics of the column window: -Exterior dimensions 120 x 40 x 200 cm - floating glass shelves of 4 x 8 mm  $^{-2}$  x 7 watt LED ceiling white  $^{-2}$  6 mm sliding windows with lock, ball bearing and sharpened handles  $^{-1}$  light grey floor and ceiling

# **DETAIL**

The silver column showcase adapts to all types of interior décor with its understated and uncluttered style.

Carctéristics of the column window: -Exterior dimensions 120 x 40 x 200 cm - floating glass shelves of 4 x 8 mm  $\,$  -2 x 7 watt LED ceiling white  $\,$  - 2 6mm sliding windows with lock, ball bearing and sharpened handles  $\,$  -light grey floor and ceiling

## **DETAIL**

The silver column showcase adapts to all types of interior décor with its understated and uncluttered style.

Carctéristics of the column window: -Exterior dimensions 120 x 40 x 200 cm - floating glass shelves of 4 x 8 mm  $\,$  -2 x 7 watt LED ceiling white  $\,$  - 2 6mm sliding windows with lock, ball bearing and sharpened handles  $\,$  -light grey floor and ceiling