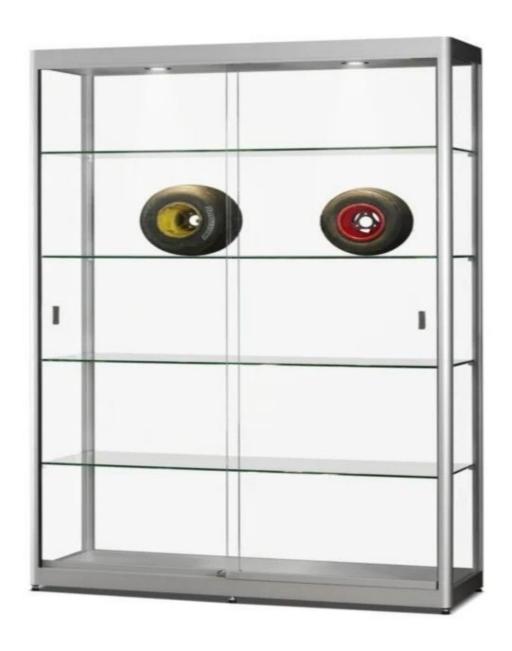

pe** Store furniture

## **DETAIL**

The silver column showcase adapts to all types of interior décor with its understated and uncluttered style.

Carctéristics of the column window: -Exterior dimensions 120 x 40 x 200 cm - floating glass shelves of 4 x 8 mm  $^{-2}$  x 7 watt LED ceiling white  $^{-2}$  6 mm sliding windows with lock, ball bearing and sharpened handles  $^{-1}$  light grey floor and ceiling

## **DESCRIPTION**

Silver column window with 2 sliding doors and LED lighting.

**The presentation window** is ideal for displaying your collectibles or items in the display case. This window furniture with 4 tempered glass shelves, 2 sliding windows and 2 x 7 watt LED.**The display case** measures 120 x 40 x 200 cm. **The entire glass i**n this display case is safe tempered glass.



## **FEATURES**

**Brand** Mobilier shopping

Fitting No fixing Color Gris

**Base** 

Ref vit-col-120-3269

ID 3269 Delivery schedule 3-4 weeks

**Category** Standing display cabinet

**Type** Store furniture

# **DETAIL**

The silver column showcase adapts to all types of interior décor with its understated and uncluttered style.

Carctéristics of the column window: -Exterior dimensions 120 x 40 x 200 cm - floating glass shelves of 4 x 8 mm  $^{-2}$  x 7 watt LED ceiling white  $^{-2}$  6 mm sliding windows with lock, ball bearing and sharpened handles  $^{-1}$  light grey floor and ceiling

# 120 cm silver column window Standing display cabinet - Photo n° 2



#### **FEATURES**

**Brand** Mobilier shopping

Base

**Fitting** No fixing **Color** Gris

**Ref** vit-col-120-3269

**ID** 3