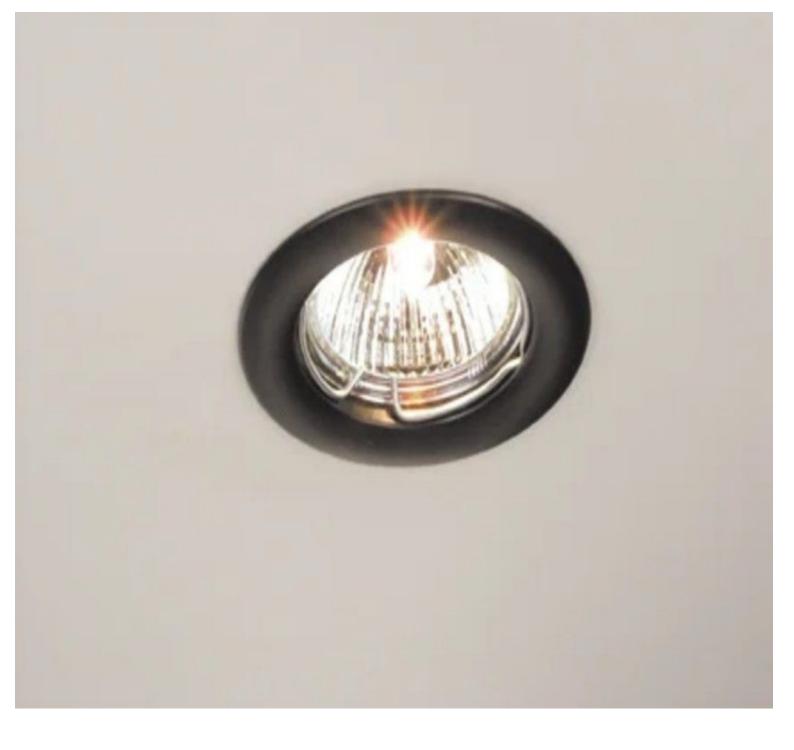

## **DETAIL**

The silver column showcase adapts to all types of interior décor with its understated and uncluttered style.

Carctéristics of the column window: -Exterior dimensions 120 x 40 x 200 cm - floating glass shelves of 4 x 8 mm  $^{-2}$  x 7 watt LED ceiling white  $^{-2}$  6 mm sliding windows with lock, ball bearing and sharpened handles  $^{-1}$  light grey floor and ceiling

## **DESCRIPTION**

Silver column window with 2 sliding doors and LED lighting.

**The presentation window** is ideal for displaying your collectibles or items in the display case. This window furniture with 4 tempered glass shelves, 2 sliding windows and 2 x 7 watt LED.**The display case** measures 120 x 40 x 200 cm. **The entire glass i**n this display case is safe tempered glass.

# **DETAIL**

The silver column showcase adapts to all types of interior décor with its understated and uncluttered style.

Carctéristics of the column window: -Exterior dimensions 120 x 40 x 200 cm - floating glass shelves of 4 x 8 mm  $^{-2}$  x 7 watt LED ceiling white  $^{-2}$  6 mm sliding windows with lock, ball bearing and sharpened handles  $^{-1}$  light grey floor and ceiling

# **DETAIL**

The silver column showcase adapts to all types of interior décor with its understated and uncluttered style.

Carctéristics of the column window: -Exterior dimensions 120 x 40 x 200 cm - floating glass shelves of 4 x 8 mm  $\,$  -2 x 7 watt LED ceiling white  $\,$  - 2 6mm sliding windows with lock, ball bearing and sharpened handles  $\,$  -light grey floor and ceiling

## **DETAIL**

The silver column showcase adapts to all types of interior décor with its understated and uncluttered style.

Carctéristics of the column window: -Exterior dimensions 120 x 40 x 200 cm - floating glass shelves of 4 x 8 mm  $\,$  -2 x 7 watt LED ceiling white  $\,$  - 2 6mm sliding windows with lock, ball bearing and sharpened handles  $\,$  -light grey floor and ceiling