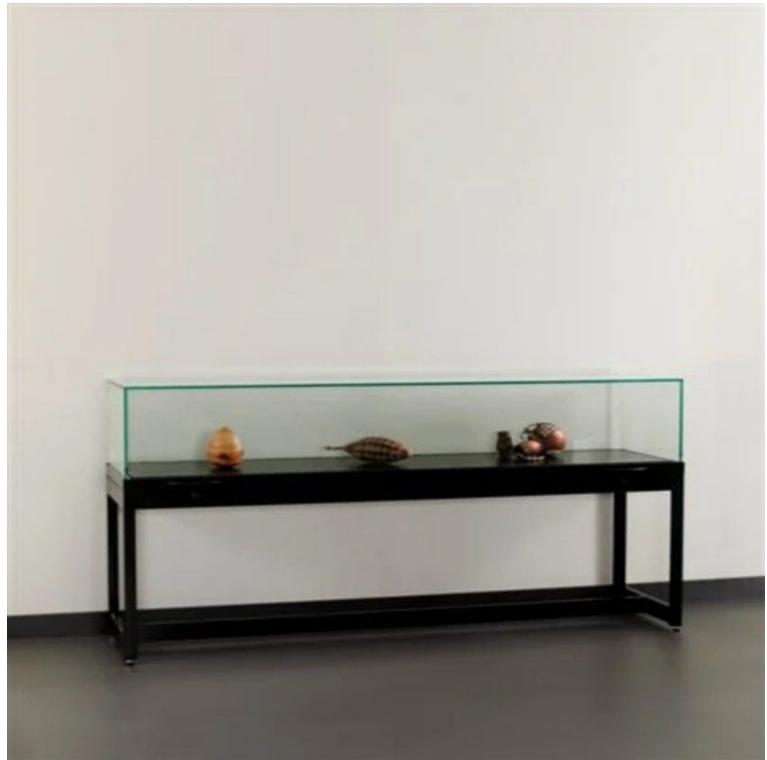

S**

Brand Base Fitting Color Ref ID Delivery schedule Category Type

No fixing

Mobilier shopping

Gris vit-noi-ave-3299 3299 4-5 weeks Exhibition display cabinet Store furniture

## DETAIL

Black display case with glass dome. features of this showcase furniture: - exterior dimensions 150 x 60 x 92 cm - height glass bell 25 cm - glass bell with 2 handles and 2 cylinder locks - hinges at the back and open gas pressure springs

## DESCRIPTION

Black exhibition showcase with secure glass dome.

**Ideal display case to showcase** your collectibles or other items in store or showroom. The display case measures 150 x 60 x 92 cm, and has a glass dome 25 cm high. The glass bell has 2 handles and 2 cylinder locks.

## Black window with 150 cm glass bell

# Exhibition display cabinet - Photo n° 1



#### **FEATURES**

Brand Base Fitting Color Ref ID Delivery schedule Category Type Mobilier shopping

No fixing Gris vit-noi-ave-3299 3299 4-5 weeks Exhibition display cabinet Store furniture

#### DETAIL

Black display case with glass dome. features of this showcase furniture: - exterior dimensions  $150 \times 60 \times 92 \text{ cm}$  - height glass bell 25 cm - glass bell with 2 handles and 2 cylinder locks - hinges at the back and open gas pressure springs

# Black window with 150 cm glass bell Exhibition display cabinet - Photo n° 2



#### **FEATURES**

Brand Base Fitting Color Ref ID Delivery schedule Category Type Mobilier shopping

No fixing Gris vit-noi-ave-3299 3299 4-5 weeks Exhibition display cabinet Store furniture

### DETAIL

Black display case with glass dome. features