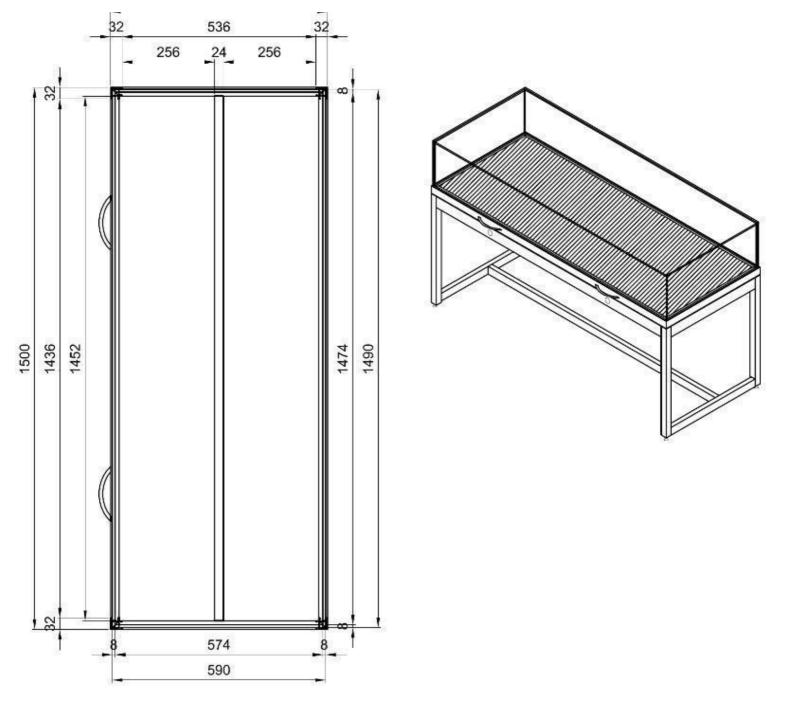

## DETAIL

Black display case with glass dome. features of this showcase furniture: - exterior dimensions 150 x 60 x 92 cm - height glass bell 25 cm - glass bell with 2 handles and 2 cylinder locks - hinges at the back and open gas pressure springs

## DESCRIPTION

Black exhibition showcase with secure glass dome.

**Ideal display case to showcase** your collectibles or other items in store or showroom. The display case measures 150 x 60 x 92 cm, and has a glass dome 25 cm high. The glass bell has 2 handles and 2 cylinder locks.

#### DETAIL

Black display case with glass dome. features of this showcase furniture: - exterior dimensions  $150 \times 60 \times 92 \text{ cm}$  - height glass bell 25 cm - glass bell with 2 handles and 2 cylinder locks - hinges at the back and open gas pressure springs