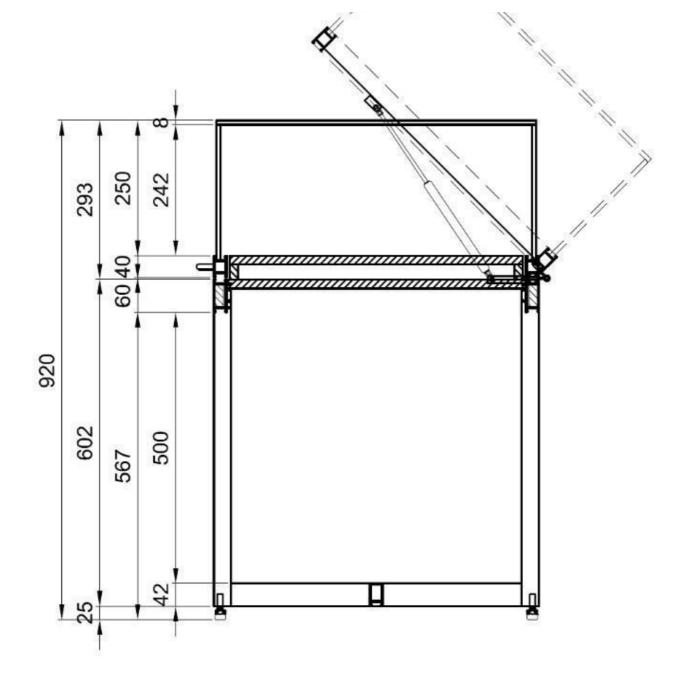

## DETAIL

Black display case with glass dome. features of this showcase furniture: - exterior dimensions 150 x 60 x 92 cm - height glass bell 25 cm - glass bell with 2 handles and 2 cylinder locks - hinges at the back and open gas pressure springs

## DESCRIPTION

Black exhibition showcase with secure glass dome.

**Ideal display case to showcase** your collectibles or other items in store or showroom. The display case measures 150 x 60 x 92 cm, and has a glass dome 25 cm high. The glass bell has 2 handles and 2 cylinder locks.

#### DETAIL

Black display case with glass dome. features of this showcase furniture: - exterior dimensions  $150 \times 60 \times 92 \text{ cm}$  - height glass bell 25 cm - glass bell with 2 handles and 2 cylinder locks - hinges at the back and open gas pressure springs