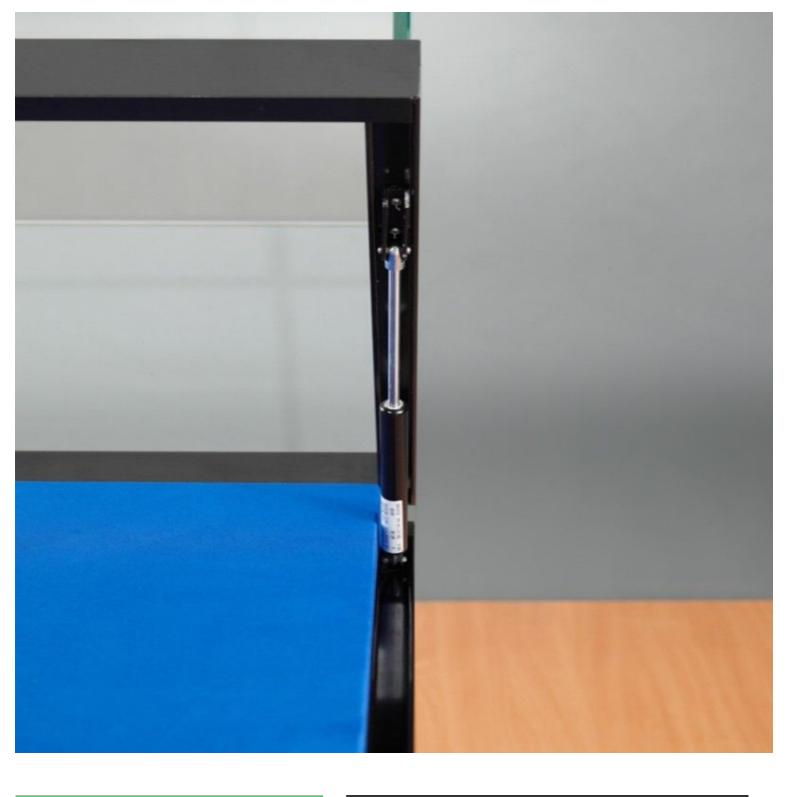

## DETAIL

Black display case with glass dome. features of this showcase furniture: - exterior dimensions 150 x 60 x 92 cm - height glass bell 25 cm - glass bell with 2 handles and 2 cylinder locks - hinges at the back and open gas pressure springs

#### DETAIL

Black display case with glass dome. features of this showcase furniture: - exterior dimensions  $150 \times 60 \times 92 \text{ cm}$  - height glass bell 25 cm - glass bell with 2 handles and 2 cylinder locks - hinges at the back and open gas pressure springs

# Black window with 150 cm glass bell Exhibition display cabinet - Photo n° 3