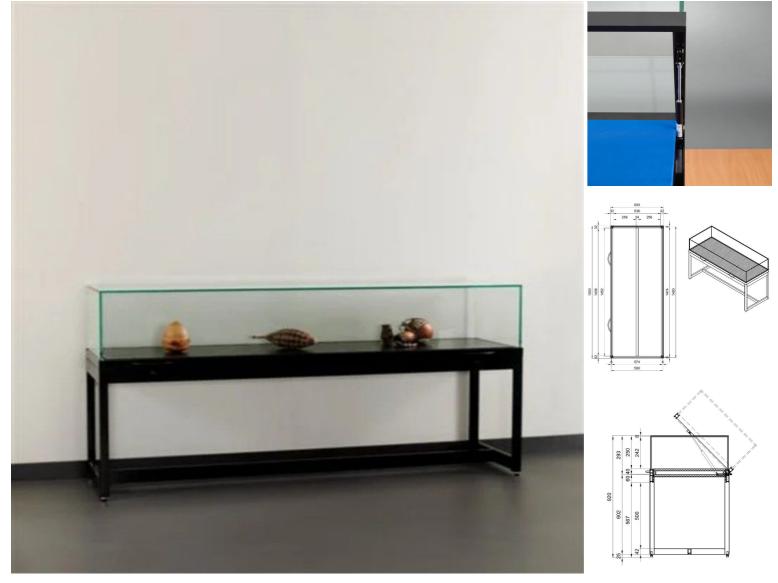

## DETAIL

Black display case with glass dome. features of this showcase furniture: - exterior dimensions 150 x 60 x 92 cm - height glass bell 25 cm - glass bell with 2 handles and 2 cylinder locks - hinges at the back and open gas pressure springs

## DESCRIPTION

Black exhibition showcase with secure glass dome.

**Ideal display case to showcase** your collectibles or other items in store or showroom. The display case measures 150 x 60 x 92 cm, and has a glass dome 25 cm high. The glass bell has 2 handles and 2 cylinder locks.

# Exhibition display cabinet - Photo n° 1