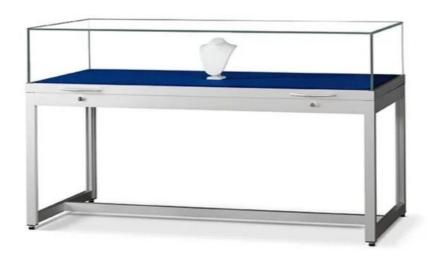

### **DETAIL**

The exhibition window adapts to all types of decorations. Characteristic of this showcase furniture: - Dimensions 150 x 60 x 92 cm - glass bell 25 cm high no lighting -glass bell with 2 handles and 2 cylinder locks -hinges at the back and pressure springs

This showcase furniture measures 150 x 60 x 92 cm, the window has a glass bell 25 cm high, with 2 handles and 2 lock with cylinder. The display case does not have any lighting.