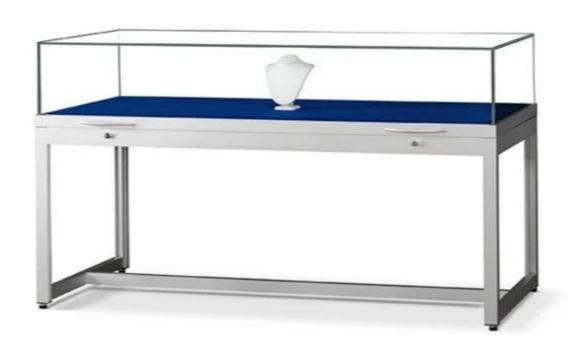

## **DETAIL**

The exhibition window adapts to all types of decorations. Characteristic of this showcase furniture: - Dimensions 150 x 60 x 92 cm  $\,$  - glass bell 25 cm high  $\,$  - no lighting  $\,$  -glass bell with 2 handles and 2 cylinder locks -hinges at the back and pressure springs

150 cm silver exhibition window with glass bell Exhibition display cabinet - Photo n° 2