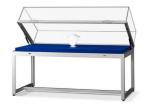

#### MANNEQUINS, BUST AND SHOPFITTING FOR RETAIL STORE

https://www.mannequins-shopping.com

150 cm silver exhibition window with glass bell 1 420.00 €Ex VAT **Exhibition display cabinet** 

## **DESCRIPTION**

Silver exhibition showcase with glass bell

The exhibition showcase is ideal to highlight your collectibles and items in store or showroom, the presentation window is sober and uncluttered, it is adle of all types of decorations.

This showcase furniture measures 150 x 60 x 92 cm, the window has a glass bell 25 cm high, with 2 handles and 2 lock with cylinder. The display case does not have any lighting.