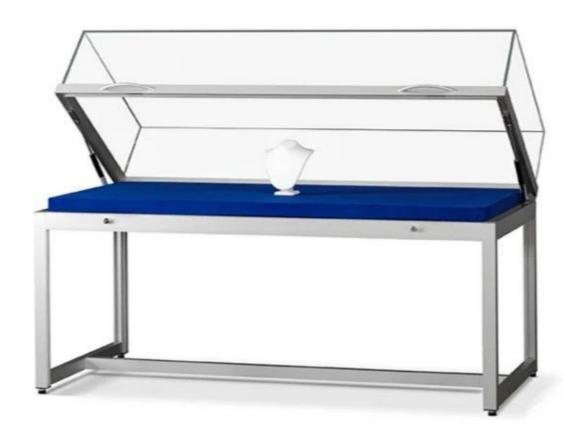

### **DETAIL**

The exhibition window adapts to all types of decorations. Characteristic of this showcase furniture: - Dimensions 150 x 60 x 92 cm - glass bell 25 cm high no lighting -glass bell with 2 handles and 2 cylinder locks -hinges at the back and pressure springs

# **DETAIL**

The exhibition window adapts to all types of decorations. Characteristic of this showcase furniture: - Dimensions 150 x 60 x 92 cm  $\,$  - glass bell 25 cm high  $\,$  - no lighting  $\,$  -glass bell with 2 handles and 2 cylinder locks -hinges at the back and pressure springs