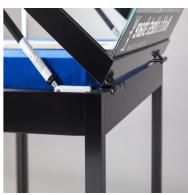

## DETAIL

Black exhibition showcase with glass dome and secure glass. features of this showcase furniture: - exterior dimensions 120 x 60 x 112 cm -glass bell 45 cm high, with 2 handles and 2 cylinder locks -hinges to the back and gas pressure springs - hardened safety glass -legs with strengthening profiles on the sides

This showcase piece measures 120 x 60 x 112 cm; has a 45 cm high glass bell, with 2 handles and 2 cylinder locks, but also hinges at the back and gas pressure springs.