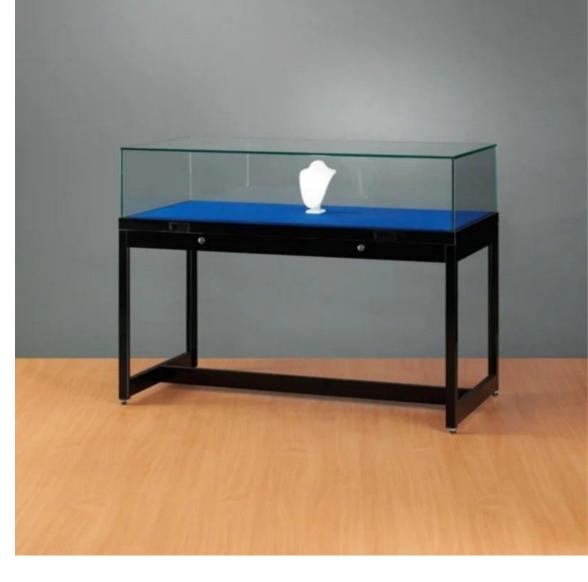

# 120 cm black window with glass dome 1850.00 €Ex VAT **Exhibition display cabinet**

## DETAIL

Black exhibition showcase with glass dome and secure glass. features of this showcase furniture: - exterior dimensions 120 x 60 x 112 cm -glass bell 45 cm high, with 2 handles and 2 cylinder locks -hinges to the back and gas pressure springs - hardened safety glass -legs with strengthening profiles on the sides

#### Black display case with glass bell

The black display case with its glass dome is ideal for displaying and displaying collectibles or items in your shop or showroom. The exhibition window is chic and sober and it fits all types of decorations.

This showcase piece measures 120 x 60 x 112 cm; has a 45 cm high glass bell, with 2 handles and 2 cylinder locks, but also hinges at the back and gas pressure springs.