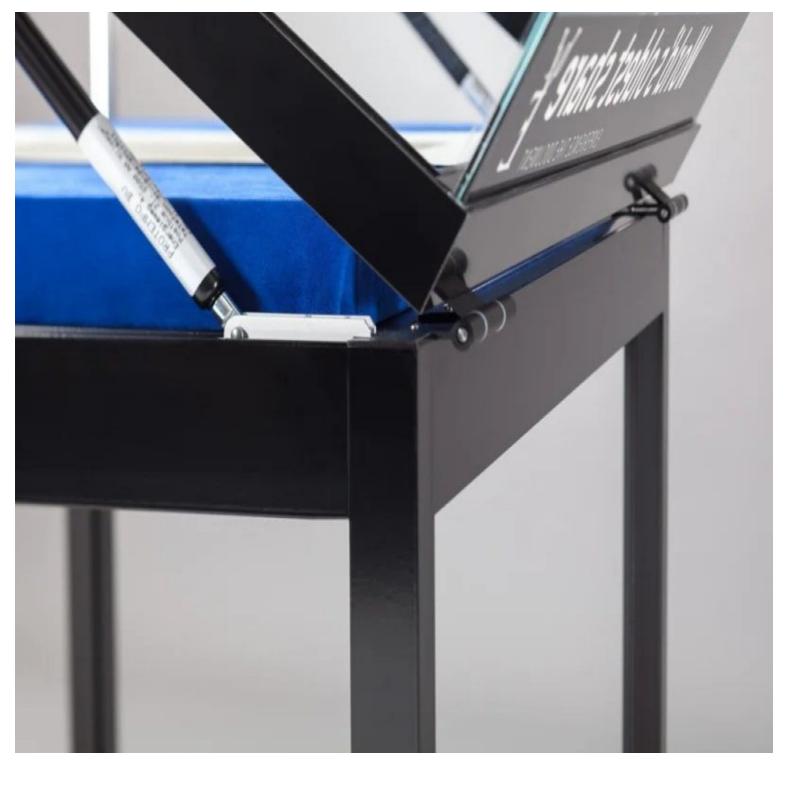

## 120 cm black window with glass dome Exhibition display cabinet - Photo n° 2

### DETAIL

Black exhibition showcase with glass dome and secure glass. features of this showcase furniture: - exterior dimensions  $120 \times 60 \times 112$  cm -glass bell 45 cm high, with 2 handles and 2 cylinder locks -hinges to the back and gas pressure springs - hardened safety glass -legs with strengthening profiles on the sides