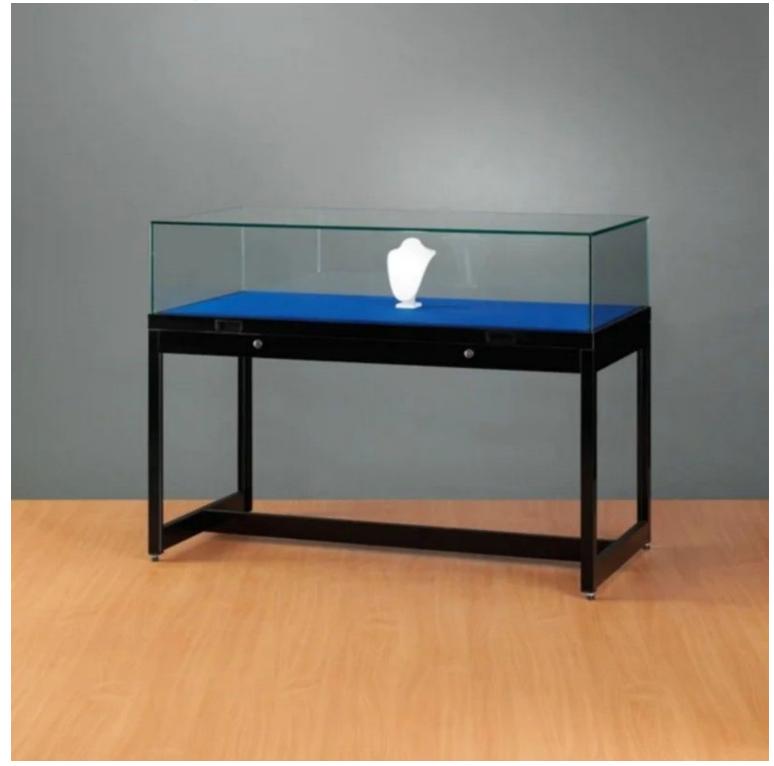

## Exhibition display cabinet - Photo n° 1

### DETAIL

Black exhibition showcase with glass dome and secure glass. features of this showcase furniture: - exterior dimensions  $120 \times 60 \times 112$  cm -glass bell 45 cm high, with 2 handles and 2 cylinder locks -hinges to the back and gas pressure springs - hardened safety glass -legs with strengthening profiles on the sides