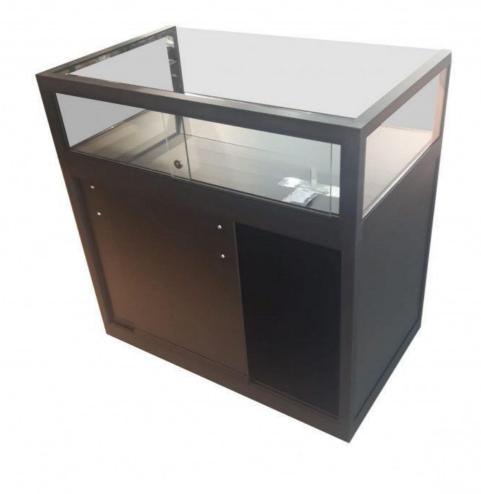

# DETAIL

Black counter display case with glass compartment. 100 cm wide x 100 cm high x 60 cm deep. Mannequin Shopping offers you a selection of display units and showcases for your shops. Amongst our display units you will find our counter display cabinets, column display cabinets and display cases.

## DESCRIPTION

Black counter display case with glass dome. The counter display case is ideal for displaying your collectibles and other items in a showcase. Our display case has a secure storage space with a lock.

The display cabinet is 100 cm wide, 100 cm high and 60 cm deep.

Countertop display case black 100 cm with glass compart Counter display cabinet - Photo n° 1