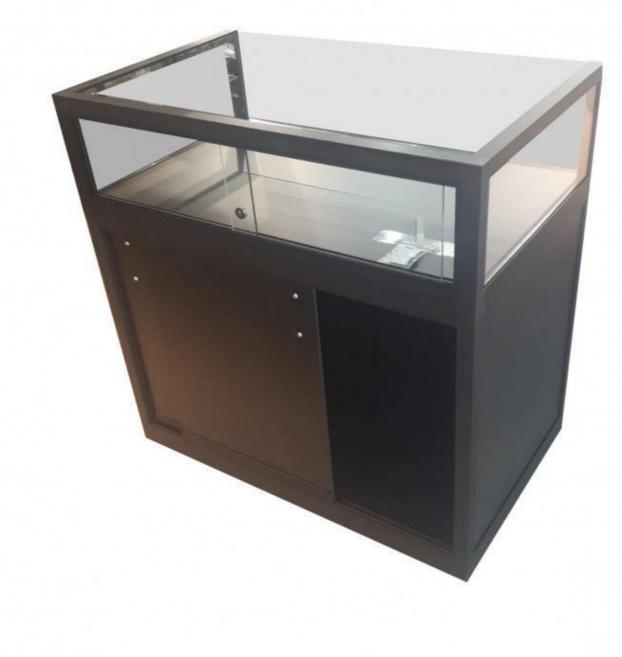

## DETAIL

Black counter display case with glass compartment. 100 cm wide x 100 cm high x 60 cm deep. Mannequin Shopping offers you a selection of display units and showcases for your shops. Amongst our display units you will find our counter display cabinets, column display cabinets and display cases.