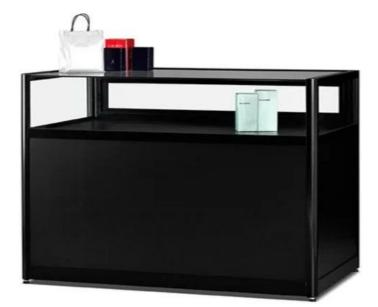

Black countertop with lower pedestal 1 045.00 €Ex VAT Counter display cabinet

## DETAIL

Black countertop avce stage functional, and design. Feature of the exhibition table: - exterior dimensions 100 x 60 x 92 cm -1 valve door with lock, display area is anti-dust - all around the safety glass -black and lower pedestal height 62 cm

## DESCRIPTION

**Black countertop** with lower pedestal and tempered glass window.

**This showcase furniture** is ideal for presenting your items in the shop or showroom. **The display case** is chic and understated and will adapt to all types of decorations. The window counter has a black pedestal 62 cm lower in height, but also a valve door with lock. **The display case** measures 100 x 60 x 92 cm.

# Black countertop with lower pedestal

### DETAIL

Black countertop avce stage functional, and design. Feature of the exhibition table: - exterior dimensions 100 x 60 x 92 cm -1 valve door with lock, display area is anti-dust - all around the safety glass -black and lower pedestal height 62 cm