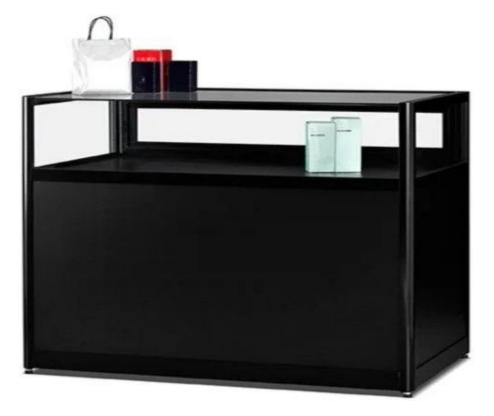

# Counter display cabinet - Photo n° 1

## DETAIL

Black countertop avce stage functional, and design. Feature of the exhibition table: - exterior dimensions 100 x 60 x 92 cm -1 valve door with lock, display area is anti-dust - all around the safety glass -black and lower pedestal height 62 cm

## DESCRIPTION

**Black countertop** with lower pedestal and tempered glass window.

**This showcase furniture** is ideal for presenting your items in the shop or showroom. **The display case** is chic and understated and will adapt to all types of decorations. The window counter has a black pedestal 62 cm lower in height, but also a valve door with lock. **The display case** measures 100 x 60 x 92 cm.

### DETAIL

Black countertop avce stage functional, and design. Feature of the exhibition table: - exterior dimensions 100 x 60 x 92 cm -1 valve door with lock, display area is anti-dust - all around the safety glass -black and lower pedestal height 62 cm