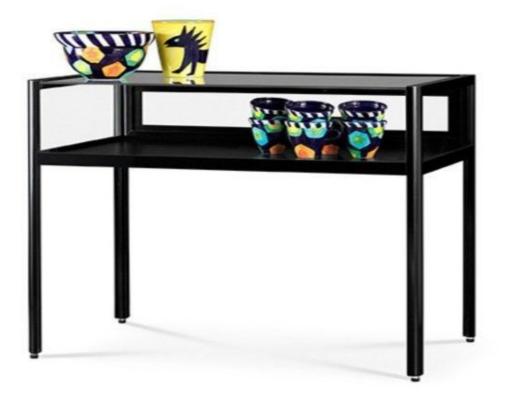

shopping

No fixing Noir vit-com-noi-3279 3279 3-4 weeks Counter display cabinet Store furniture

### DETAIL

ldeal counter showcase to present your items and collectibles in store, adapted to all types of décor with its sleek style. Features of the showcase furniture: - Dimensions  $100 \times 60 \times 92$  cm -height of spieds 62, 2 cm - tempered and secure glass - door with lock.

### DESCRIPTION

Black soaked glass counter window, with door.

**The exhibition window** is ideal for displaying your items and valuables in collection, the display case has a dual function and also allows you to place items on top. **The exposure table** measures 100 x 60 x 92 cm, and the height of the feet is 62.2 cm.

## Black counter shop window with 100 cm door

# Counter display cabinet - Photo n° 1



#### **FEATURES**

Brand Base Fitting Color Ref ID Delivery schedule Category Type Mobilier shopping No fixing Noir vit-com-noi-3279 3279 3-4 weeks Counter display cabinet Store furniture

### DETAIL

ldeal counter showcase to present your items and collectibles in store, adapted to all types of décor with its sleek style. Features of the showcase furniture: - Dimensions 100 x 60 x 92 cm -height of spieds 62, 2 cm - tempered and secure glass - door with lock.