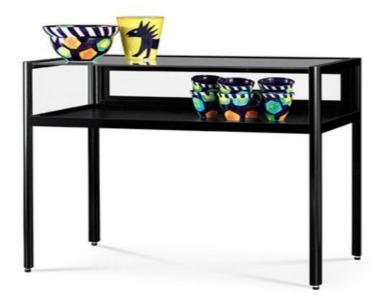

## Black counter shop window with 100 cm door

25

Black counter shop window with 100 cm door 855.00 €Ex VAT Counter display cabinet

### DETAIL

ldeal counter showcase to present your items and collectibles in store, adapted to all types of décor with its sleek style. Features of the showcase furniture: - Dimensions  $100 \times 60 \times 92$  cm -height of spieds 62, 2 cm - tempered and secure glass - door with lock.

### DESCRIPTION

Black soaked glass counter window, with door.

**The exhibition window** is ideal for displaying your items and valuables in collection, the display case has a dual function and also allows you to place items on top. **The exposure table** measures 100 x 60 x 92 cm, and the height of the feet is 62.2 cm.