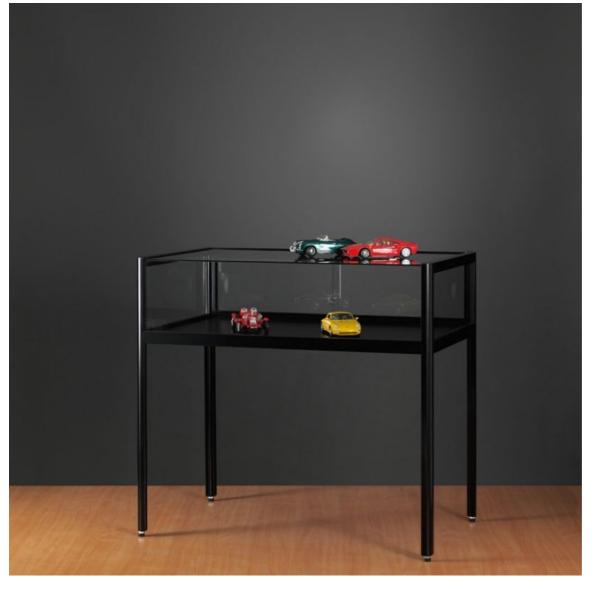

# 120 cm black window counter 875.00 €Ex VAT Counter display cabinet

### DESCRIPTION

Premium Display Case - Black Aluminium 1/4 Round Profile

The Exhibition Showcase with 32 mm aluminium 1/4 round profile, with generous dimensions of  $1200 \times 600 \times 920$  mm, is the ideal solution to showcase your treasures, whether in a prestigious museum or a chic business.

Showcase your collectables, works of art or exclusive products with style and elegance.

Secure sliding windows and an integrated lock offer reliable protection for your valuable items.

# Counter display cabinet - Photo n° 1