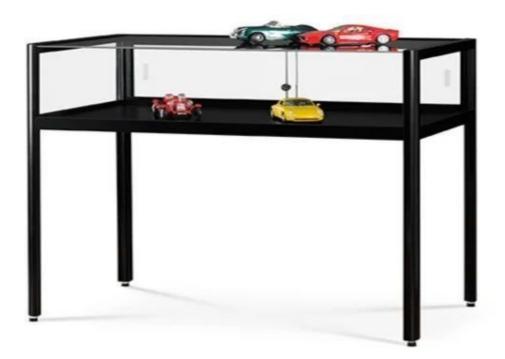

Case - Black Aluminium 1/4 Round Profile

The Exhibition Showcase with 32 mm aluminium 1/4 round profile, with generous dimensions of  $1200 \times 600 \times 920$  mm, is the ideal solution to showcase your treasures, whether in a prestigious museum or a chic business.

Showcase your collectables, works of art or exclusive products with style and elegance.

Secure sliding windows and an integrated lock offer reliable protection for your valuable items.

# 120 cm black window counter

# Counter display cabinet - Photo n° 1



### **FEATURES**

Brand Base Fitting Color Ref ID Delivery schedule Category Type Mobilier shopping No fixing Noir com-vit-noi-3939 3939 4-5 weeks Counter display cabinet Store furniture

### DETAIL

# 120 cm black window counter Counter display cabinet - Photo n° 2



### **FEATURES**

Brand Base Fitting Color Ref ID Delivery schedule Category Type

#### No fixing Noir com-vit-noi-3939 3939 4-5 weeks Counter display cabinet Store furniture

Mobilier shopping

## DETAIL