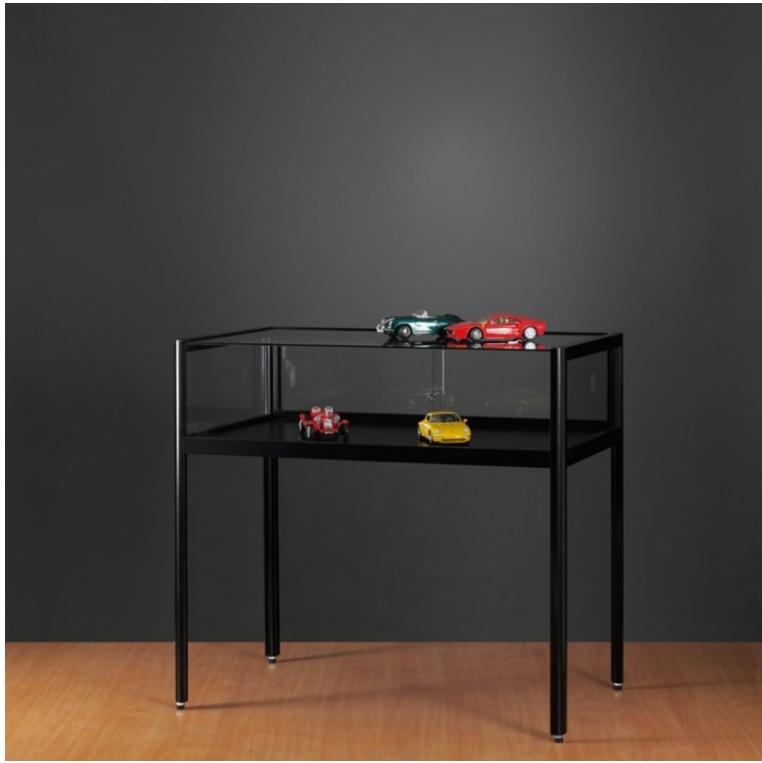

# 120 cm black window counter

# 120 cm black window counter Counter display cabinet - Photo n° 2