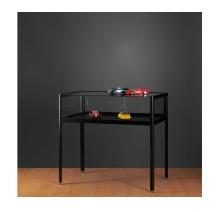

# 100 cm black window counter 825.00 €Ex VAT **Counter display cabinet**

#### **DETAIL**

The shop window allows you to showcase your collectibles and collectibles in a shop. In addition, the exhibition table is design and timeless with its black color.

## **DESCRIPTION**

Black window counter with sliding windows and secure tempered glass.

The exhibition table is ideal for show-showing your collectibles or items in store. The window counter has 2 swinging windows with tempered and secure glass lock, and feet 62 cm high. The counter case window measures 100 x 60 x 92 cm.