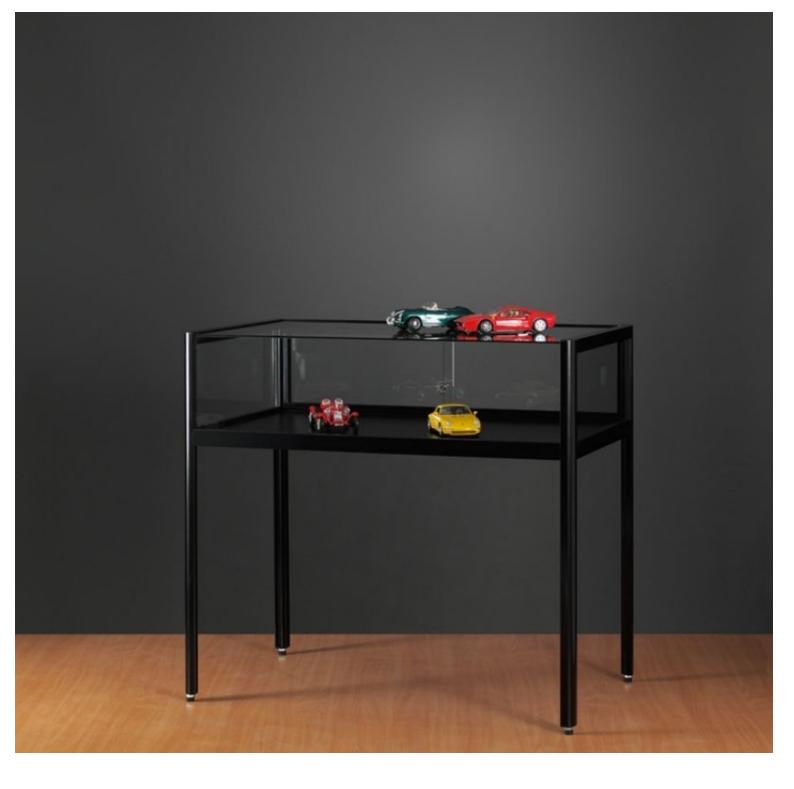

# 100 cm black window counter 825.00 €Ex VAT **Counter display cabinet**

#### **DETAIL**

The shop window allows you to showcase your collectibles and collectibles in a shop. In addition, the exhibition table is design and timeless with its black color.

## **DESCRIPTION**

Black window counter with sliding windows and secure tempered glass.

The exhibition table is ideal for show-showing your collectibles or items in store. The window counter has 2 swinging windows with tempered and secure glass lock, and feet 62 cm high. The counter case window measures 100 x 60 x 92 cm.