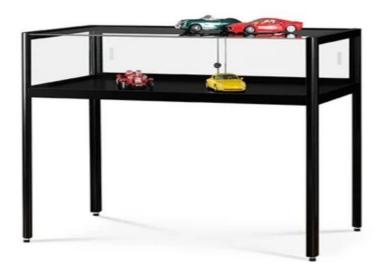

#### 100 cm black window counter

#### **DETAIL**

The shop window allows you to showcase your collectibles and collectibles in a shop. In addition, the exhibition table is design and timeless with its black color.