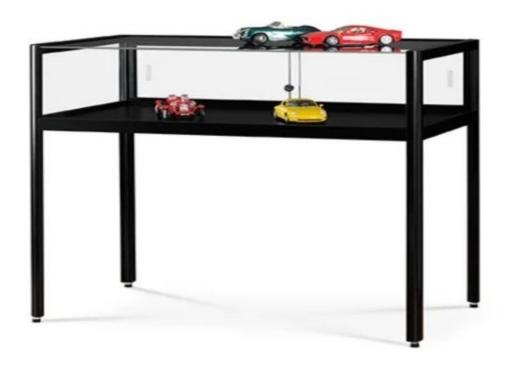

## 100 cm black window counter

Counter display cabinet - Photo n° 2

## **DETAIL**

The shop window allows you to showcase your collectibles and collectibles in a shop. In addition, the exhibition table is design and timeless with its black color.