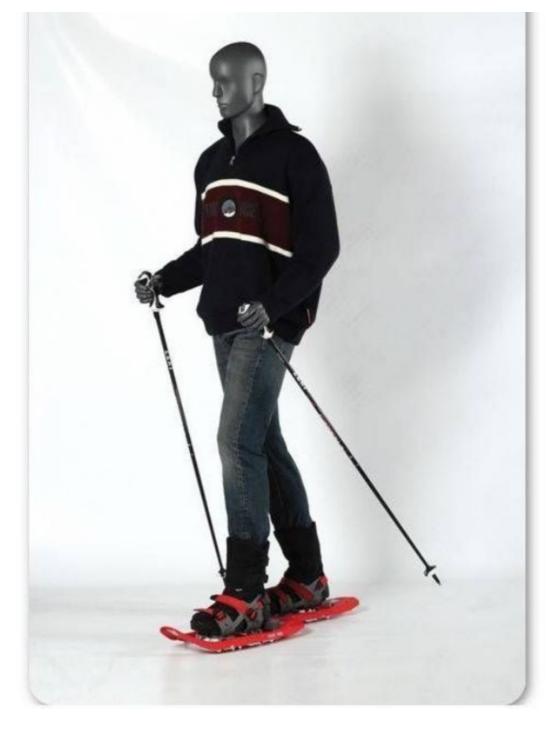

Nordic walking male mannequin Sport mannequins - Photo n° 3

Brand Base Fitting Color Ref ID Delivery schedule Category Type Mannequins vitrine Round glass Double fixing Gris man-vit-hom-2725 2725 1-5 working days Sport mannequins Mannequins

# DETAIL

Nordic walking male mannequin — authentic as a nordic walker.

At Mannequins Shopping, our range is so complete that you are sure to find the ideal sport mannequins to highlight your latest collections.