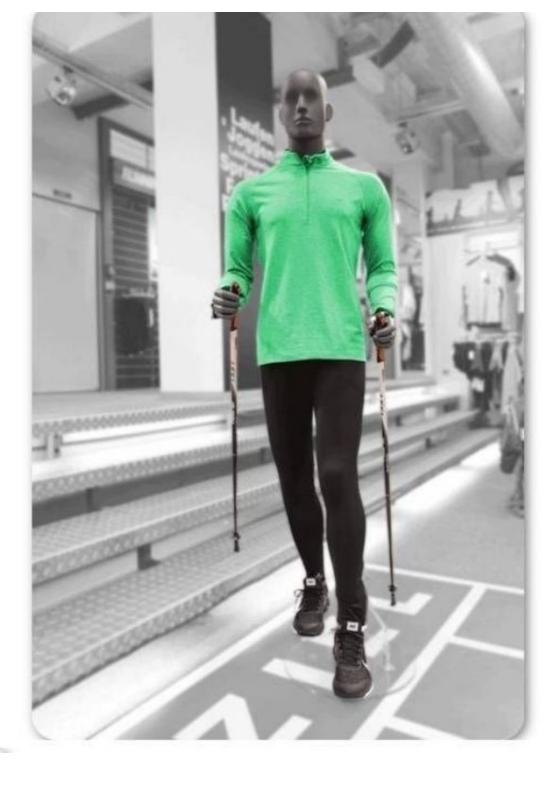

# Nordic walking male mannequin Sport mannequins - Photo n° 2

Brand Base Fitting Color Ref ID Delivery schedule Category Type Mannequins vitrine Round glass Double fixing Gris man-vit-hom-2725 2725 1-5 working days Sport mannequins Mannequins

# DETAIL

Nordic walking male mannequin — authentic as a nordic walker.

At Mannequins Shopping, our range is so complete that you are sure to find the ideal sport mannequins to highlight your latest collections.