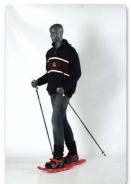

# Nordic walking male mannequin Sport mannequins - Photo n° 2

Brand Base Fitting Color Ref ID Delivery schedule Category Type Mannequins vitrine Round glass Double fixing Gris man-vit-hom-2725 2725 1-5 working days Sport mannequins Mannequins

# DETAIL

Nordic walking male mannequin — authentic as a nordic walker.

At Mannequins Shopping, our range is so complete that you are sure to find the ideal sport mannequins to highlight your latest collections.