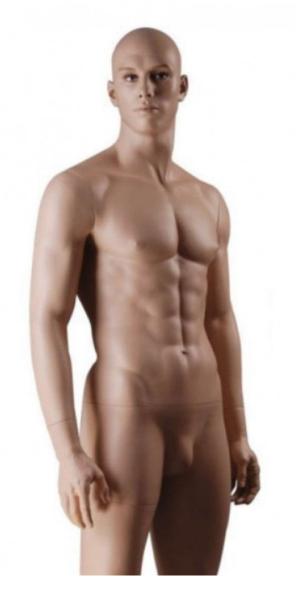

# Male realistic mannequin

## **Realistic mannequins - Photo n° 1**

#### **FEATURES**

Brand Base Fitting Color Ref ID Delivery schedule Category Type Mannequins vitrine Round glass Calf Chair man-hom-rea-1705 1705 1-5 working days Realistic mannequins Mannequins

#### DETAIL

Measurement of this display mannequin

Height: 188 cm Shoulder: 57 cm Chest: 105 cm Waist: 78 cm Hips: 103 cm Head size : 57cm

Mannequins Shopping, your specialist for realistic display male mannequins and all shopfitting products.