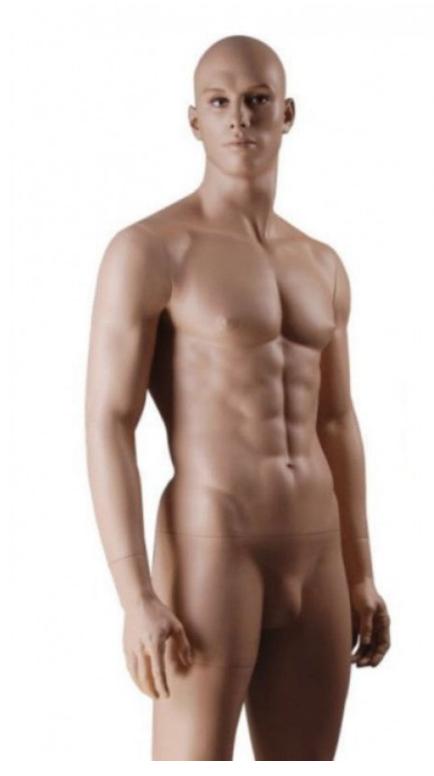

# Male realistic mannequin250.01 €Ex VATRealistic mannequins- 13.49 % 289.00

#### **FEATURES**

Brand Base Fitting Color Ref ID Delivery schedule Category Type

Mannequins vitrine Round glass Calf Chair man-hom-rea-1705 1705 1-5 working days Realistic mannequins Mannequins

### DETAIL

Measurement of this display mannequin

Height: 188 cm Shoulder: 57 cm Chest: 105 cm Waist: 78 cm Hips: 103 cm Head size : 57cm

Mannequins Shopping, your specialist for realistic display male mannequins and all shopfitting products.

## DESCRIPTION

**Mannequin realistic** delivered on its glass base. Mannequin showcase without wig.

This manikin will be easy to present in your store or window. For ethnic showcases this mannequi is ideal. Standard measurements for the largest number of clothing collections.

This realistic man window mannequin is perfect for jeans.