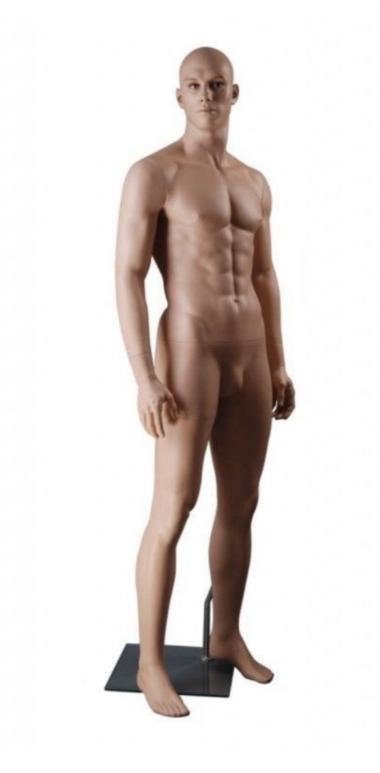

### DETAIL

Measurement of this display mannequin

Height: 188 cm Shoulder: 57 cm Chest: 105 cm Waist: 78 cm Hips: 103 cm Head size : 57cm

Mannequins Shopping, your specialist for realistic display male mannequins and all shopfitting products.

## DESCRIPTION

**Mannequin realistic** delivered on its glass base. Mannequin showcase without wig.

This manikin will be easy to present in your store or window. For ethnic showcases this mannequi is ideal. Standard measurements for the largest number of clothing collections.

This realistic man window mannequin is perfect for jeans.

## **Realistic mannequins - Photo n° 1**