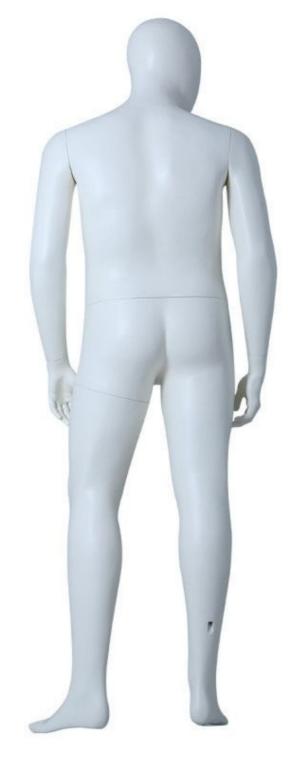

# Plus size male mannequins - Photo n° 1

### **DETAIL**

Display mannequin dimensions:

Height: 191cm

Shoulders: 54cm

Chest: 110cm

Height: 97cm

Hips: 111cm

# **DETAIL**

Display mannequin dimensions:

Height: 191cm

Shoulders: 54cm

Chest: 110cm

Height: 97cm

Hips: 111cm

Plus size male window mannequin