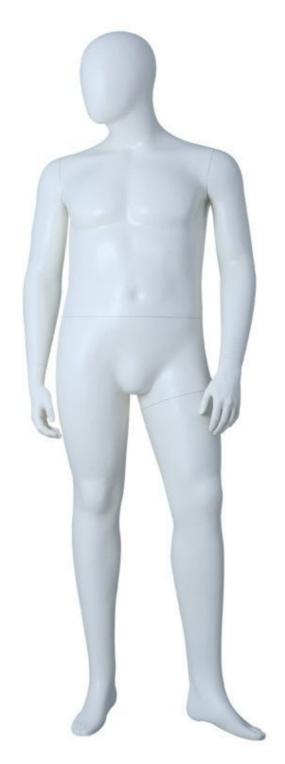

# **DETAIL**

Display mannequin dimensions:

Height: 191cm

Shoulders: 54cm

Chest: 110cm

Height: 97cm

Hips: 111cm

Plus size male window mannequin Plus size male mannequins - Photo n° 3