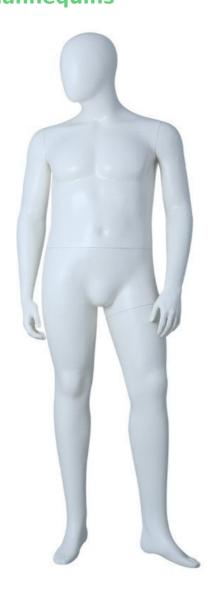

# Plus size male window mannequin 350.00 €Ex VAT Plus size male mannequins

MANNEQUINS

### **DETAIL**

Display mannequin dimensions:

Height: 191cm

Shoulders: 54cm

Chest: 110cm

Height: 97cm

Hips: 111cm

# Plus size male window mannequin

# Plus size male mannequins - Photo n° 1