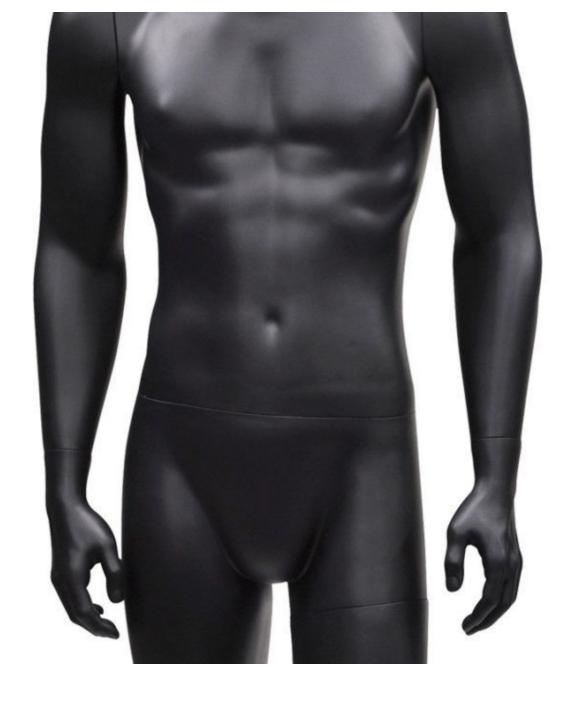

#### **DESCRIPTION**

mannequin according to your ready-to-wear collections.

Male window mannequin in black color. The matte black finish of this mannequin gives it a sleek style, perfect for a sober and chic atmosphere. Fiberglass mannequin with glass base.

## **DETAIL**

Measurement of this male mannequin

Height: 186cm Shoulders: 119cm Chest: 98cm Hips: 92cm Neck: 39cm Inside leg: 88cm Shoe size: 44 Box: 115x43x39cm

Easily find the male mannequin that adapts to your store layout needs.