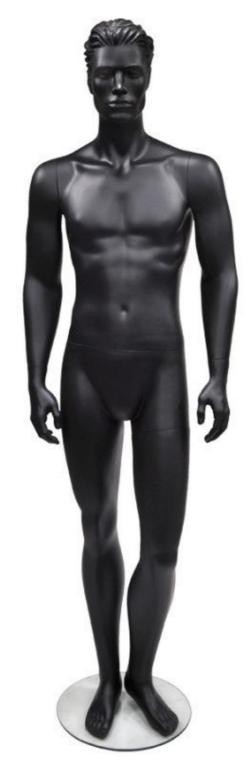

# Stylised display male mannequin with face 250.00 €Ex VAT

- 28.57 % 350.00

**Mannequins stylised** 

#### **FEATURES**

**Brand** Mannequins vitrine **Base** Round glass **Fitting** Double fixing Color Noir

Ref man-vit-hom-2439

2439

**Delivery schedule** 1-5 working days Category Mannequins stylised **Type** Mannequins

## **DETAIL**

Measurement of this male mannequin

Height: 186cm Shoulders: 119cm Chest: 98cm Hips: 92cm Neck: 39cm Inside leg: 88cm Shoe size: 44 Box: 115x43x39cm

Easily find the male mannequin that adapts to your store layout needs.

#### **DESCRIPTION**

mannequin according to your ready-to-wear collections.

Male window mannequin in black color. The matte black finish of this mannequin gives it a sleek style, perfect for a sober and chic atmosphere. Fiberglass mannequin with glass base.