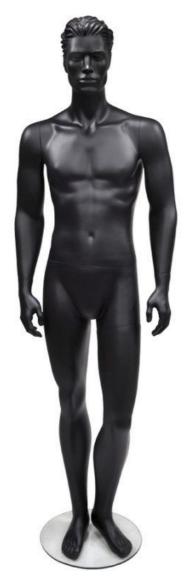

## Mannequins stylised - Photo n° 1

Stylised display male manned where with reface between a white male mannequin and a black male mannequins stylised - Photo

Mannequins Shopping offers you a wide range of male mannequins of different between a white male mannequin and a black male mannequin according to your ready-to-wear collections.