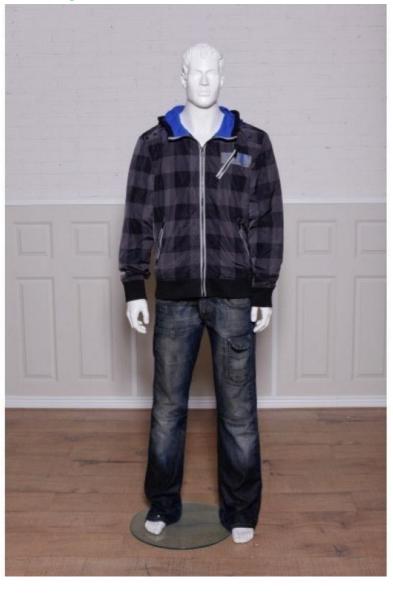

# Male mannequin with white head stylised 250.00 €Ex VAT

**Mannequins stylised** 

- 28.57 % 350.00

## **DESCRIPTION**

Male mannequin mannequin arms along body with glass base. Mannequin man in stock, fast delivery of confirmation of your order. Mannequin showcase man stylize matte white on promotion. Get the best price for your display mannequins. Ideal for any type of clothing store our models are easy to assemble and their maintenance is simple. Fiberglass man styled window mannequin.

## Male mannequin with white head stylised

## Mannequins stylised - Photo n° 1