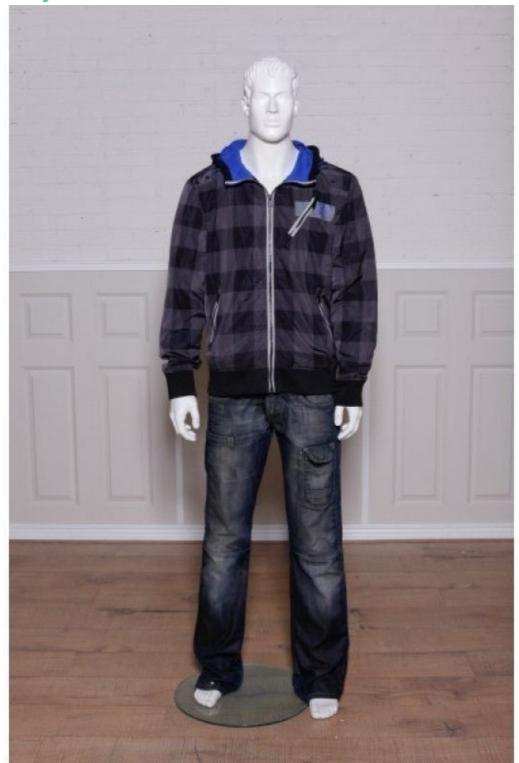

# Male mannequin with white head stylised 250.00 €Ex VAT

**Mannequins stylised** 

- 28.57 % 350.00

## **DESCRIPTION**

Male mannequin mannequin arms along body with glass base. Mannequin man in stock, fast delivery of confirmation of your order. Mannequin showcase man stylize matte white on promotion. Get the best price for your display mannequins. Ideal for any type of clothing store our models are easy to assemble and their maintenance is simple. Fiberglass man styled window mannequin.

## Male mannequin with white head stylised

## Mannequins stylised - Photo n° 1