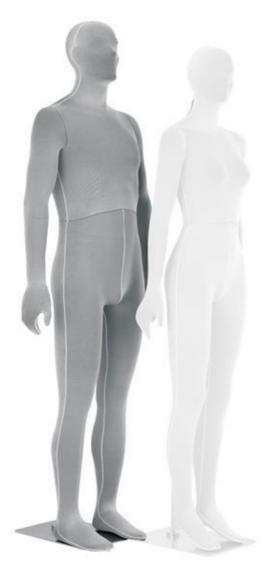

# flexible male mannequin grey fabric 660.00 €Ex VAT Flexible mannequins

### DESCRIPTION

Carbon **flexible male mannequins** in black EPP ( polypropylene foam ) and white bi-elastic fiber coating with interchangeable head and cap chrome adjustable base 280x380 mm.

This flexible male mannequins is Recyclable, High fit, Light weight and Shock resistant

Our **flexible mannequin** will be ideal for your moving set-ups, shock resistant they are made of recyclable materials and are very light Mannequins Shopping is the supplier of professionals & offers a range of **flexible mannequins**, child and adult mannequin. <u>Weight</u>: 14Kg