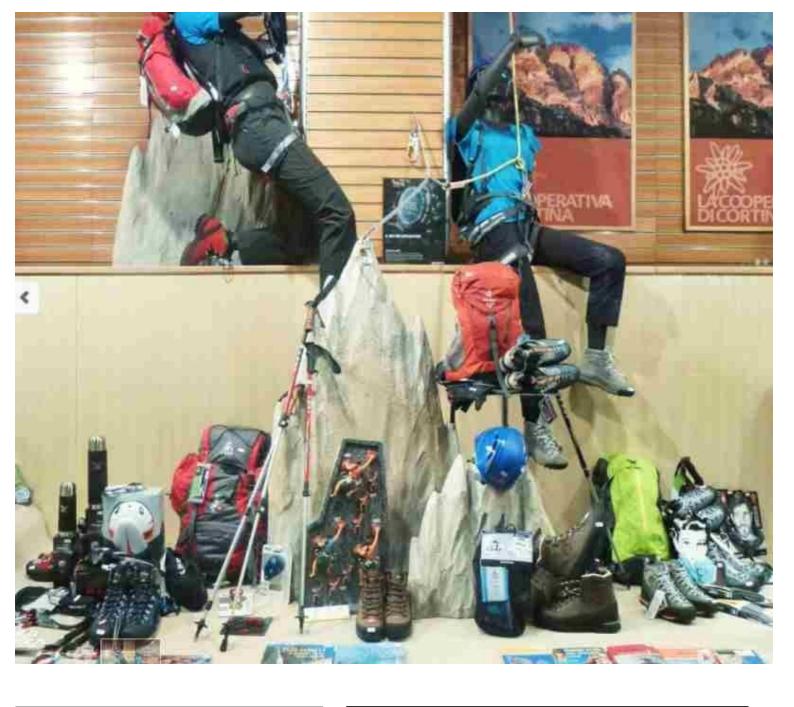

### DETAIL

As a professional supplier of clothing stores, we offer a range of flexible male mannequin essential for your shop.

Highlight the latest items in your collections and bring your staging to life.

The flexible mannequin is ideal to create a scenography in your window. Modular from head to toe or simply from the arms and legs our flexible mannequins are available in female, male and children.

Our flexible foam display mannequins are articulated with or without head and cap interchangeable, the bases are adjustable.

### DESCRIPTION

Carbon **flexible male mannequins** in black EPP ( polypropylene foam ) and white bi-elastic fiber coating with interchangeable head and cap chrome adjustable base 280x380 mm.

This flexible male mannequins is Recyclable, High fit, Light weight and Shock resistant

Our **flexible mannequin** will be ideal for your moving set-ups, shock resistant they are made of recyclable materials and are very light Mannequins Shopping is the supplier of professionals & offers a range of **flexible mannequins**, child and adult mannequin. <u>Weight</u>: 14Kg