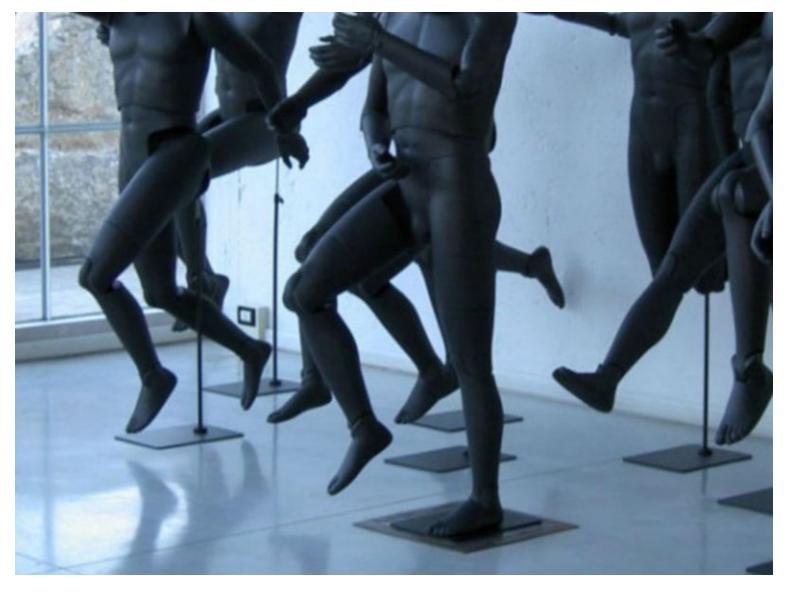

The flexible mannequin is ideal to create a scenography in your window. Modular from head to toe or simply from the arms and legs our flexible mannequins are available in female, male and children.

Our flexible foam display mannequins are articulated with or without head and cap interchangeable, the bases are adjustable.

### DESCRIPTION

Carbon **flexible male mannequins** in black EPP ( polypropylene foam ) and white bi-elastic fiber coating with interchangeable head and cap chrome adjustable base 280x380 mm.

This flexible male mannequins is Recyclable, High fit, Light weight and Shock resistant