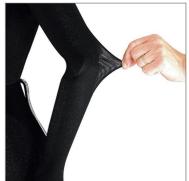

### DESCRIPTION

Carbon **flexible male mannequins** in black EPP ( polypropylene foam ) and white bi-elastic fiber coating with interchangeable head and cap chrome adjustable base 280x380 mm.

This flexible male mannequins is Recyclable, High fit, Light weight and Shock resistant

Our **flexible mannequin** will be ideal for your moving set-ups, shock resistant they are made of recyclable materials and are very light Mannequins Shopping is the supplier of professionals & offers a range of **flexible mannequins**, child and adult mannequin. <u>Weight</u>: 14Kg