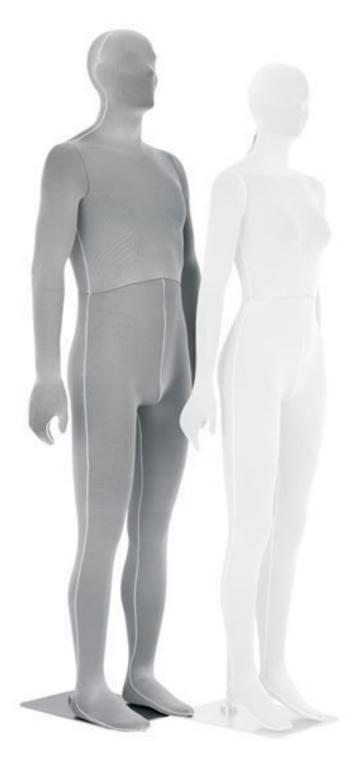

### DESCRIPTION

Carbon **flexible male mannequins** in black EPP ( polypropylene foam ) and white bi-elastic fiber coating with interchangeable head and cap chrome adjustable base 280x380 mm.

This flexible male mannequins is Recyclable, High fit, Light weight and Shock resistant

Our **flexible mannequin** will be ideal for your moving set-ups, shock resistant they are made of recyclable materials and are very light Mannequins Shopping is the supplier of professionals & offers a range of **flexible mannequins**, child and adult mannequin. <u>Weight</u>: 14Kg