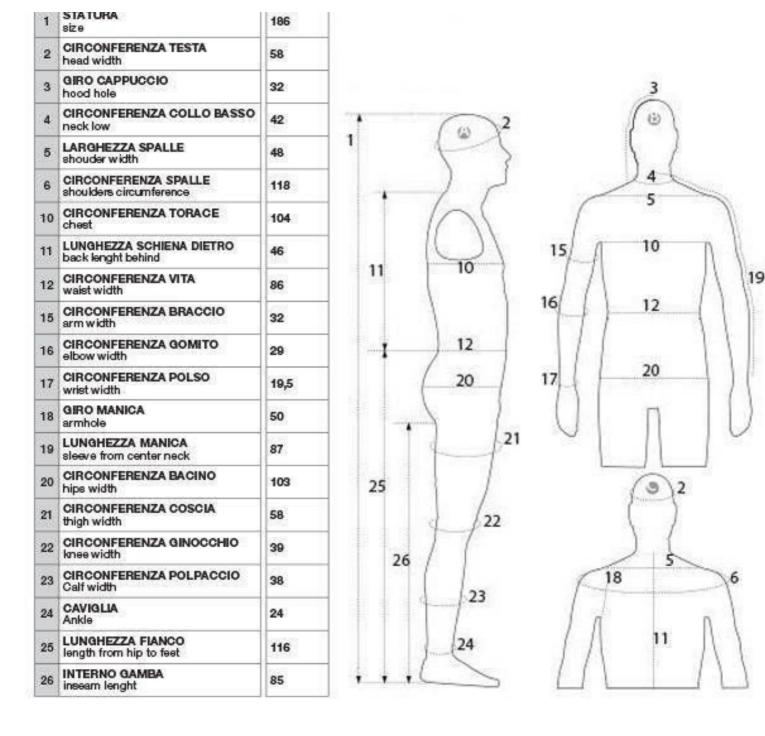

e, the bases are adjustable.



Brand Base Fitting Color Ref ID Delivery schedule Category Type Mannequins vitrine Metal rectangle Buttock Gris man-fle-hom-2809 2809 1-5 working days Flexible mannequins Mannequins

### DETAIL

As a professional supplier of clothing stores, we offer a range of flexible male mannequin essential for your shop.

Highlight the latest items in your collections and bring your staging to life.

The flexible mannequin is ideal to create a scenography in your window. Modular from head to toe or simply from the arms and legs our flexible mannequins are available in female, male and children.

Our flexible foam display mannequins are articulated with or without head and cap interchangeable, the bases are adjustable.

| DESCRIZIONE |
|-------------|
|             |





Brand Base Fitting Color Ref ID Delivery schedule Category Type Mannequins vitrine Metal rectangle Buttock Gris man-fle-hom-2809 2809 1-5 working days Flexible mannequins

### DETAIL

As a professional supplier of clothing stores, we offer a range of flexible male mannequin essential for your shop.

Highlight the latest items in your collections and bring your staging to life.

The flexible mannequin is ideal to create a scenography in your window. Modular from head to toe or simply from the arms and legs our flexible mannequins are available in female, male and children.

Our flexible foam display mannequins are articulated with or without head and cap interchangeable, the bases are adjustable.







| Brand                    |
|--------------------------|
| Base                     |