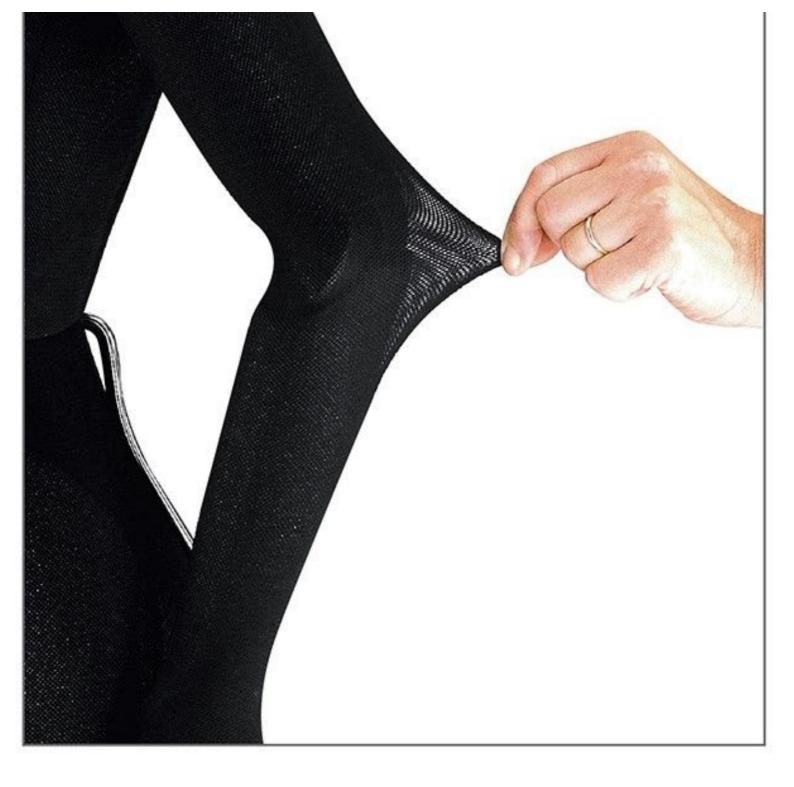

### DESCRIPTION

Carbon **flexible male mannequins** in black EPP ( polypropylene foam ) and white bi-elastic fiber coating with interchangeable head and cap chrome adjustable base 280x380 mm.

This flexible male mannequins is Recyclable, High fit, Light weight and Shock resistant

Our **flexible mannequin** will be ideal for your moving set-ups, shock resistant they are made of recyclable materials and are very light Mannequins Shopping is the supplier of professionals & offers a range of **flexible mannequins**, child and adult mannequin. <u>Weight</u>: 14Kg