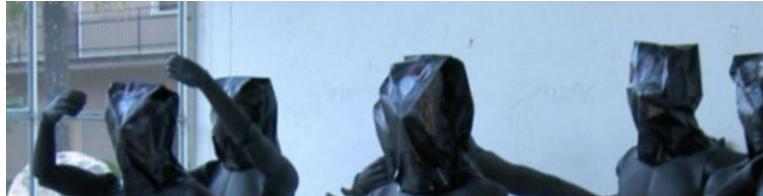

The flexible mannequin is ideal to create a scenography in your window. Modular from head to toe or simply from the arms and legs our flexible mannequins are available in female, male and children.

Our flexible foam display mannequins are articulated with or without head and cap interchangeable, the bases are adjustable.

### DESCRIPTION

Carbon **flexible male mannequins** in black EPP ( polypropylene foam ) and white bi-elastic fiber coating with interchangeable head and cap chrome adjustable base 280x380 mm.

This flexible male mannequins is Recyclable, High fit, Light weight and Shock resistant