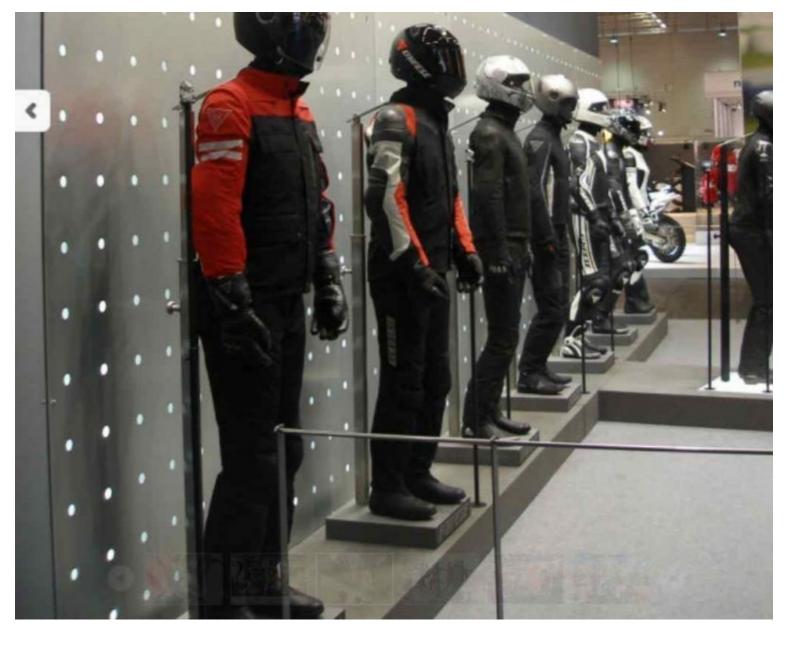

### DETAIL

As a professional supplier of clothing stores, we offer a range of flexible male mannequin essential for your shop.

Highlight the latest items in your collections and bring your staging to life.

The flexible mannequin is ideal to create a scenography in your window. Modular from head to toe or simply from the arms and legs our flexible mannequins are available in female, male and children.

Our flexible foam display mannequins are articulated with or without head and cap interchangeable, the bases are adjustable.

### DESCRIPTION

Carbon **flexible male mannequins** in black EPP ( polypropylene foam ) and white bi-elastic fiber coating with interchangeable head and cap chrome adjustable base 280x380 mm.

This flexible male mannequins is Recyclable, High fit, Light weight and Shock resistant

Our **flexible mannequin** will be ideal for your moving set-ups, shock resistant they are made of recyclable materials and are very light Mannequins Shopping is the supplier of professionals & offers a range of **flexible mannequins**, child and adult mannequin. <u>Weight</u>: 14Kg