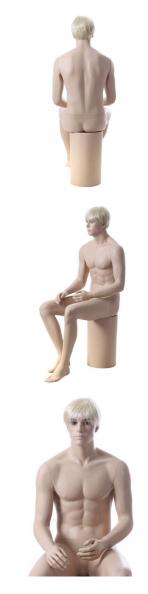

Seated realistic male display mannequin Display mannequins seated - Photo n° 2

**Brand** Mannequins vitrine

Base Fitting Color

No fixing Chair

**Ref** man-de-vit-3028

3028

**Delivery schedule** 1-5 working days

**Category** Display mannequins seated

**Type** Mannequins

# DETAIL

Realistic male mannequin in sitting position delivered with a wig

Dimensions of this realistic seated man window mannequins:

- Length: 188 CM (NOTE: this is the standing length!)
- Shoulders: 54 CM
- Chest: 97 CM
- Size: 80 CM
- Hips: 100 CM