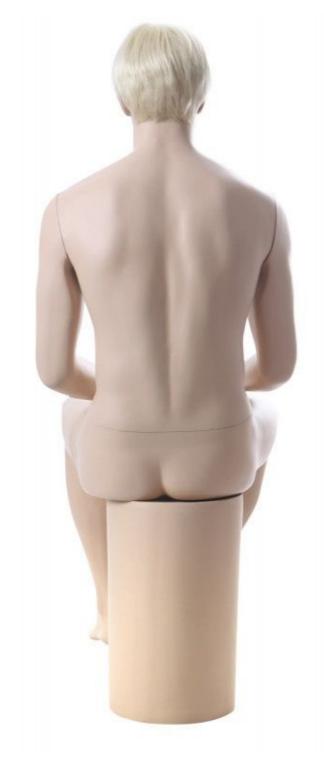

- Chest: 97 CM

- Size: 80 CM - Hips: 100 CM

equiis

Seated realistic male display mannequin Display mannequins seated - Photo n° 4

Mannequins vitrine

Brand Base

Fitting No fixing Color Chair

**Ref** man-de-vit-3028

3028

**Delivery schedule** 1-5 working days

**Category** Display mannequins seated

**Type** Mannequins

# **DETAIL**

Realistic male mannequin in sitting position delivered with a wig

Dimensions of this realistic seated man window mannequins:

- Length: 188 CM (NOTE: this is the standing length!)

- Shoulders: 54 CM

- Chest: 97 CM

- Size: 80 CM

- Hips: 100 CM

Seated realistic male display mannequin Display mannequins seated - Photo  $n^\circ$  5

**Brand** Mannequins vitrine

Base **Fitting** No fixing Color Chair

Ref man-de-vit-3028 ID