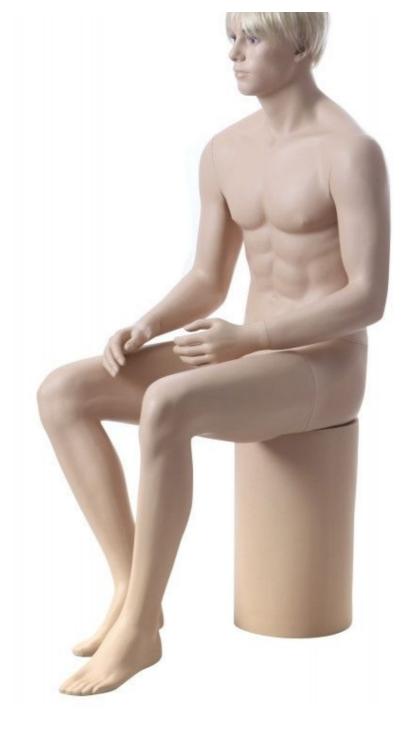

# Display mannequins seated - Photo n° 1

## **DETAIL**

Realistic male mannequin in sitting position delivered with a wig

Dimensions of this realistic seated man window mannequins:

- Length: 188 CM (NOTE: this is the standing length!)
- Shoulders: 54 CM
- Chest: 97 CM
- Size: 80 CM
- Hips: 100 CM