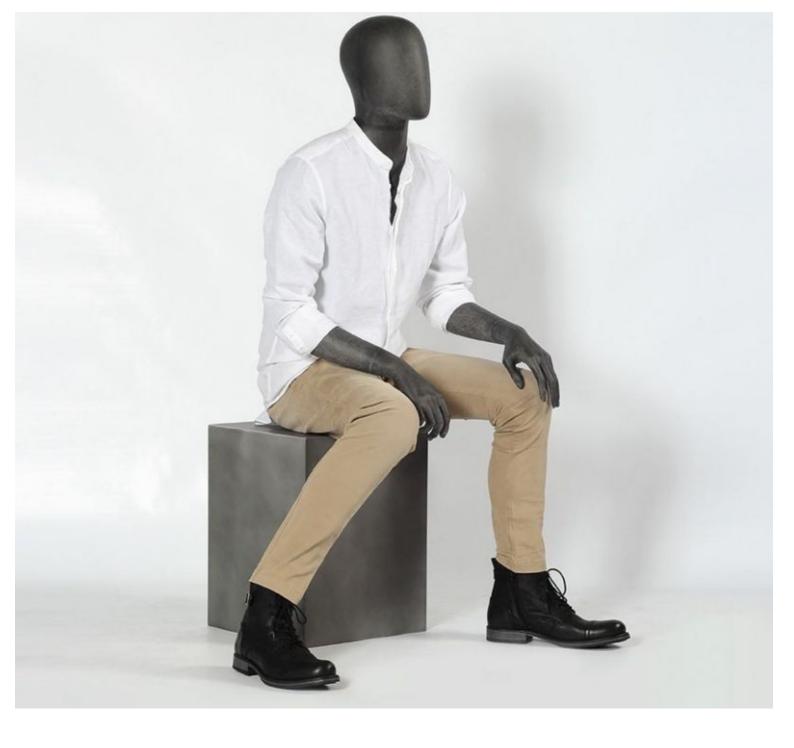

Chest: 99cr Size: 44

Male mannequin seated translucent dark gray Display mannequins seated - Photo n° 3

**Brand** Mannequins vitrine

Base

Fitting No fixing Color Gris

**Ref** man-vit-hom-3625

ID 3625 Delivery schedule 1-5 w