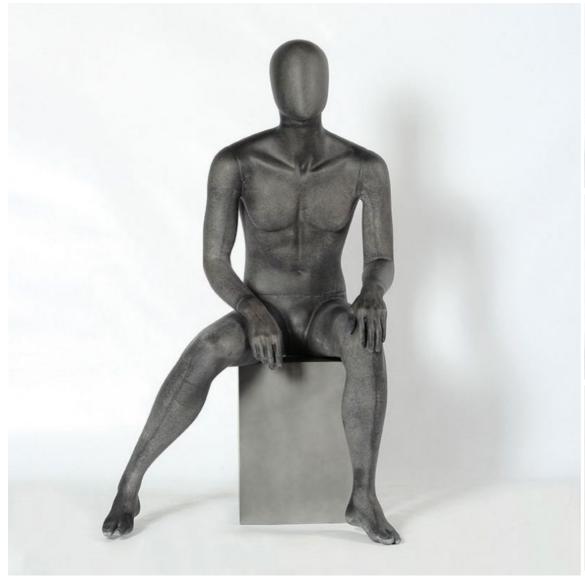

# Display mannequins seated - Photo n° 1

#### **DETAIL**

Made with the latest generation fiberglass, these mannequins weigh up to 30% less than a classic mannequin.

Dimensions of this egg head seated male display mannequins:

Height: 136cm Seat height: 46 cm Width: 83cm Depth: 83cm Chest: 99cm Size: 44

#### **DESCRIPTION**

Highlight your new collection of men's clothing with these seated fiberglass mannequins.

With the light that passes through this tinted resin, attract the attention of your customers and highlight your latest ready-to-wear collections. Elegant and chic, these **seated male mannequins** with egg head wear a size 50.