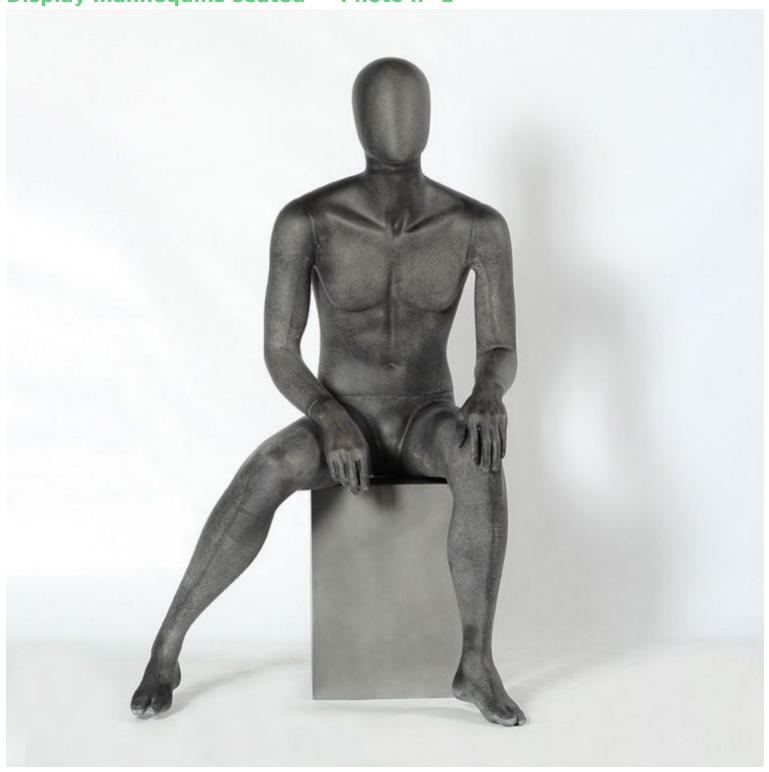

# Display mannequins seated - Photo n° 1

#### **DETAIL**

Made with the latest generation fiberglass, these mannequins weigh up to 30% less than a classic mannequin.

Dimensions of this egg head seated male display mannequins:

Height: 136cm Seat height: 46 cm Width: 83cm Depth: 83cm Chest: 99cm Size: 44

#### **DESCRIPTION**

Highlight your new collection of men's clothing with these seated fiberglass mannequins.

With the light that passes through this tinted resin, attract the attention of your customers and highlight your latest ready-to-wear collections. Elegant and chic, these **seated male mannequins** with egg head wear a size 50.

A modern design, easy to dress thanks to the innovative fastening system at the level of the leg of this mannequin.

You can place this mannequin on a bench, chair or sofa. (not supplied with the mannequin).