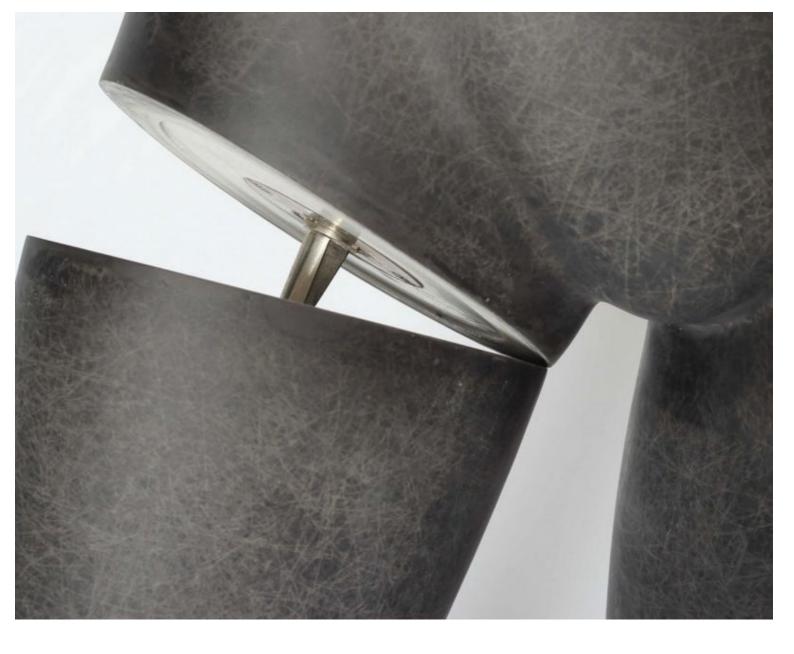

Chest: 99cm Size: 44

Male mannequin seated translucent dark gray Display mannequins seated - Photo n° 4

**Brand** Mannequins vitrine

Base

Fitting No fixing Color Gris

Ref man-vit-hom-3625

3625

**Delivery schedule** 1-5 working days

A modern design, easy to dress thanks to the innovative fastening system at the level of the leg of this mannequin.

You can place this mannequin on a bench, chair or sofa. (not supplied with the mannequin).