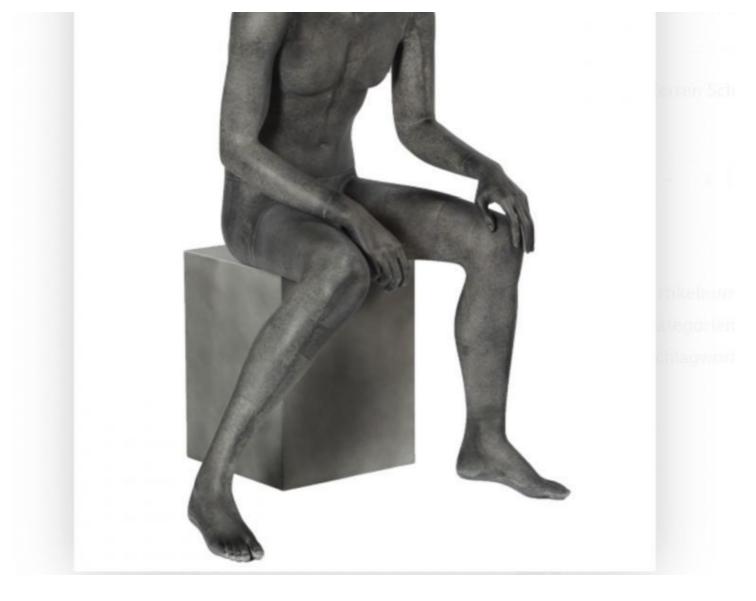

# Male mannequin seated translucent dark gray 399.00 €Ex VAT

MANNEQUINS

#### **DESCRIPTION**

Highlight your new collection of men's clothing with these seated fiberglass mannequins.

With the light that passes through this tinted resin, attract the attention of your customers and highlight your latest ready-to-wear collections. Elegant and chic, these **seated male mannequins** with egg head wear a size 50.

A modern design, easy to dress thanks to the innovative fastening system at the level of the leg of this mannequin.

You can place this mannequin on a bench, chair or sofa. (not supplied with the mannequin).

# Male mannequin seated translucent dark gray