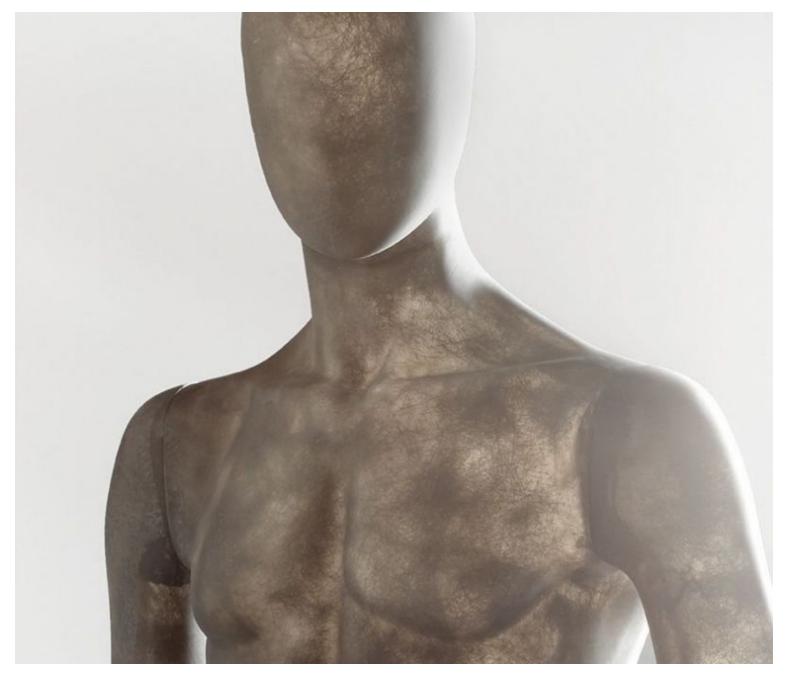

#### **DESCRIPTION**

Highlight your new collection of men's clothing with these seated fiberglass mannequins.

With the light that passes through this tinted resin, attract the attention of your customers and highlight your latest ready-to-wear collections. Elegant and chic, these **seated male mannequins** with egg head wear a size 50.

A modern design, easy to dress thanks to the innovative fastening system at the level of the leg of this mannequin.

You can place this mannequin on a bench, chair or sofa. (not supplied with the mannequin).

#### **DETAIL**

Made with the latest generation fiberglass, these mannequins weigh up to 30% less than a classic mannequin.

Dimensions of this egg head seated male display mannequins:

Height: 136cm Seat height: 46 cm Width: 83cm Depth: 83cm Chest: 99cm Size: 44