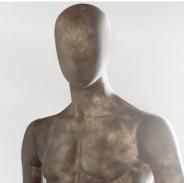

Chest: 99cm Size: 44

Male mannequin seated translucent dark gray Display mannequins seated - Photo n° 4

**Brand** Mannequins vitrine

Base

Fitting No fixing Color Gris

Ref man-vit-hom-3625

3625

**Delivery schedule** 1-5 working days

# **DETAIL**

Made with the latest generation fiberglass, these mannequins weigh up to 30% less than a classic mannequin.

Dimensions of this egg head seated male display mannequins:

Height: 136cm Seat height: 46 cm Width: 83cm Depth: 83cm Chest: 99cm Size: 44