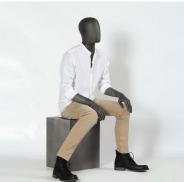

Chest: 99cr Size: 44

Male mannequin seated translucent dark gray Display mannequins seated - Photo n° 3

**Brand** Mannequins vitrine

Base

Fitting No fixing Color Gris

**Ref** man-vit-hom-3625

ID 3625 Delivery schedule 1-5 w

#### **DETAIL**

Made with the latest generation fiberglass, these mannequins weigh up to 30% less than a classic mannequin.

Dimensions of this egg head seated male display mannequins:

Height: 136cm Seat height: 46 cm Width: 83cm Depth: 83cm