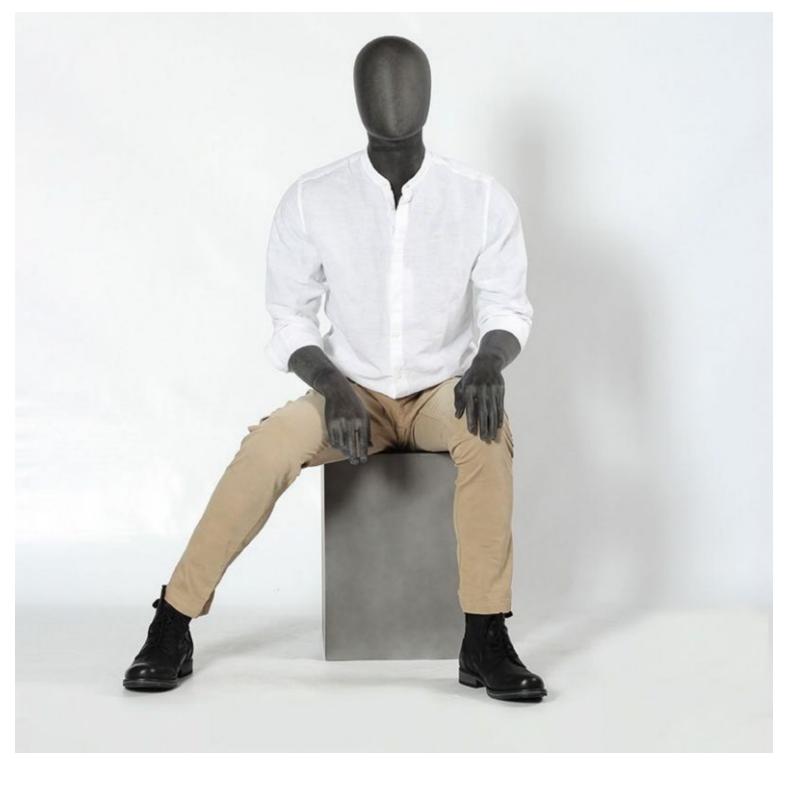

Male mannequin seated translucent dark gray Display mannequins seated - Photo n° 2

**Brand** Mannequins vitrine

Fitting No fixing Color Gris

Base

**Ref** man-vit-hom-3625

3625

**Delivery schedule** 1-5 working days