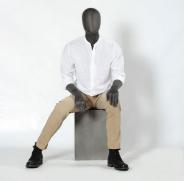

Male mannequin seated translucent dark gray Display mannequins seated - Photo n° 2

**Brand** Mannequins vitrine

Fitting No fixing Color Gris

Base

**Ref** man-vit-hom-3625

3625

**Delivery schedule** 1-5 working days

#### **DETAIL**

Made with the latest generation fiberglass, these mannequins weigh up to 30% less than a classic mannequin.

Dimensions of this egg head seated male display mannequins:

Height: 136cm Seat height: 46 cm Width: 83cm Depth: 83cm Chest: 99cm