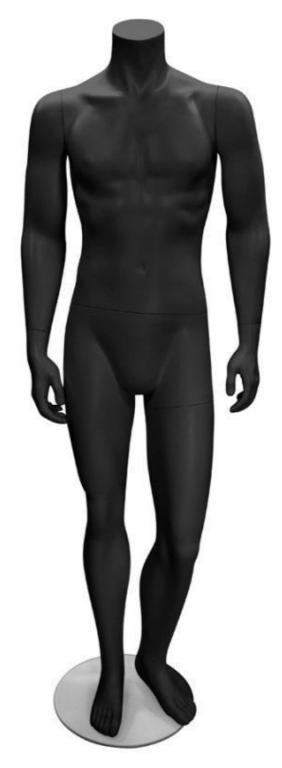

#### **DETAIL**

Measurements of this headless male window mannequin without head in black

Height 165CM Shoulder 42CM Chest 84 CM Size 65CM Hip 91CM

Shoes - french 44 Men display mannequins are essential in stores: our man mannequins will allow you to present the clothes and accessories which you sell in the best manners. Mannequins Shopping, a specialist in window mannequins and shopfitting, offers its customers a wide selection of discount mannequins for the showcase of your shop. Buy your window mannequin on

#### **DESCRIPTION**

Black male mannequin headless, double fixation on base in round glass. This headless model has no age and is timeless. It adapts to all trends to highlight your collections.

#### **DETAIL**

Measurements of this headless male window mannequin without head in black color finish:

Height 165CM Shoulder 42CM Chest 84 CM Size 65CM Hip 91CM

Shoes - french 44 Men display mannequins are essential in stores: our man mannequins will allow you to present the clothes and accessories which you sell in the best manners. Mannequins Shopping, a specialist in window mannequins and shopfitting, offers its customers a wide selection of discount mannequins for the showcase of your shop. Buy your window mannequin on Mannequins Shopping and enjoy the delivery directly in your point of sale.