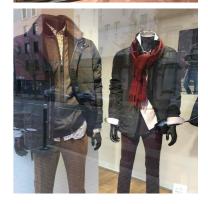

#### **DETAIL**

Measurements of this headless male window mannequin without head in black

Height 165CM Shoulder 42CM Chest 84 CM Size 65CM Hip 91CM

Shoes - french 44 Men display mannequins are essential in stores: our man mannequins will allow you to present the clothes and accessories which you sell in the best manners. Mannequins Shopping, a specialist in window mannequins and shopfitting, offers its customers a wide selection of discount mannequins for the showcase of your shop. Buy your window mannequin on

#### **DESCRIPTION**

Black male mannequin headless, double fixation on base in round glass. This headless model has no age and is timeless. It adapts to all trends to highlight your collections.

#### **DETAIL**

Measurements of this headless male window mannequin without head in black color finish:

Height 165CM Shoulder 42CM Chest 84 CM Size 65CM Hip 91CM

Shoes - french 44 Men display mannequins are essential in stores: our man mannequins will allow you to present the clothes and accessories which you sell in the best manners. Mannequins Shopping, a specialist in window mannequins and shopfitting, offers its customers a wide selection of discount mannequins for the showcase of your shop. Buy your window mannequin on Mannequins Shopping and enjoy the delivery directly in your point of sale.