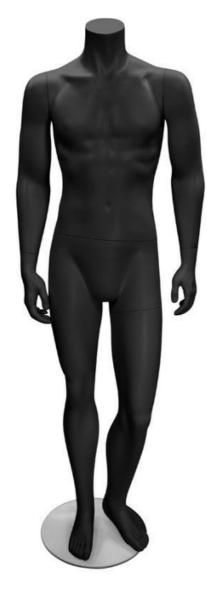

#### **DETAIL**

Measurements of this headless male window mannequin without head in black

Height 165CM Shoulder 42CM Chest 84 CM Size 65CM Hip 91CM

Shoes - french 44 Men display mannequins are essential in stores: our man mannequins will allow you to present the clothes and accessories which you sell in the best manners. Mannequins Shopping, a specialist in window mannequins and shopfitting, offers its customers a wide selection of discount mannequins for the showcase of your shop. Buy your window mannequin on

#### **DESCRIPTION**

Black male mannequin headless, double fixation on base in round glass. This headless model has no age and is timeless. It adapts to all trends to highlight your collections.

# Display mannequins headless - Photo n° 1