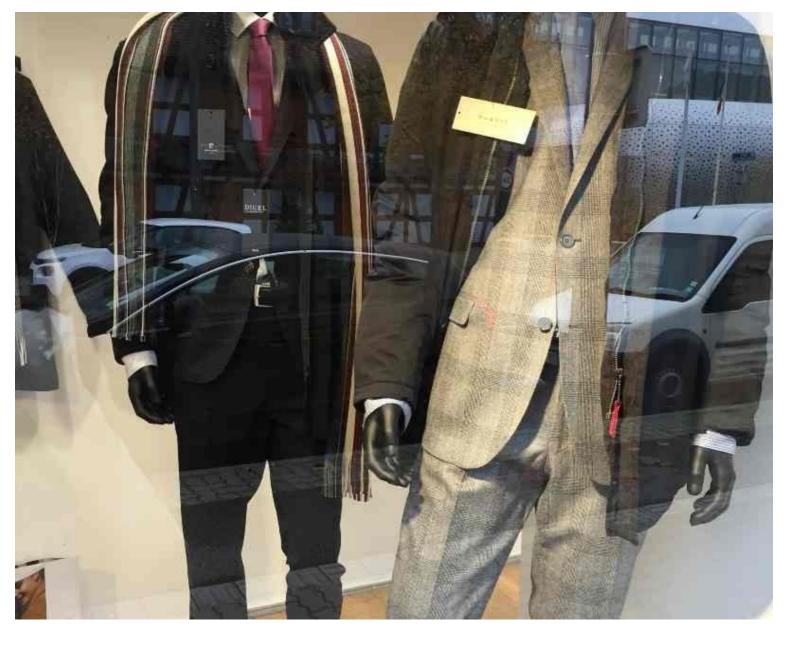

#### **DETAIL**

Measurements of this headless male window mannequin without head in black

Height 165CM Shoulder 42CM Chest 84 CM Size 65CM Hip 91CM

Shoes - french 44 Men display mannequins are essential in stores: our man mannequins will allow you to present the clothes and accessories which you sell in the best manners. Mannequins Shopping, a specialist in window mannequins and shopfitting, offers its customers a wide selection of discount mannequins for the showcase of your shop. Buy your window mannequin on

#### **DESCRIPTION**

Black male mannequin headless, double fixation on base in round glass. This headless model has no age and is timeless. It adapts to all trends to highlight your collections.