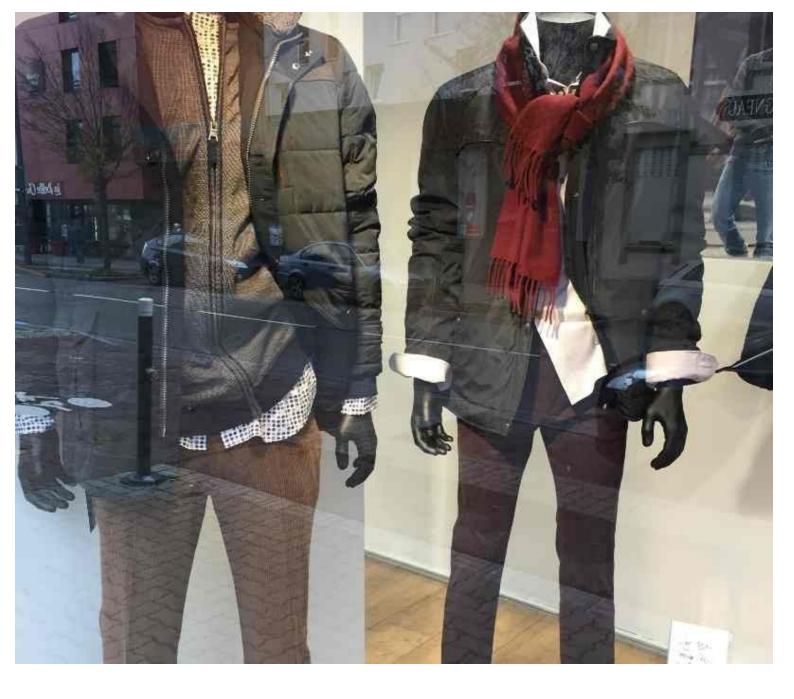

#### **DETAIL**

Measurements of this headless male window mannequin without head in black

Height 165CM Shoulder 42CM Chest 84 CM Size 65CM Hip 91CM

Shoes - french 44 Men display mannequins are essential in stores: our man mannequins will allow you to present the clothes and accessories which you sell in the best manners. Mannequins Shopping, a specialist in window mannequins and shopfitting, offers its customers a wide selection of discount mannequins for the showcase of your shop. Buy your window mannequin on

#### **DESCRIPTION**

Black male mannequin headless, double fixation on base in round glass. This headless model has no age and is timeless. It adapts to all trends to highlight your collections.