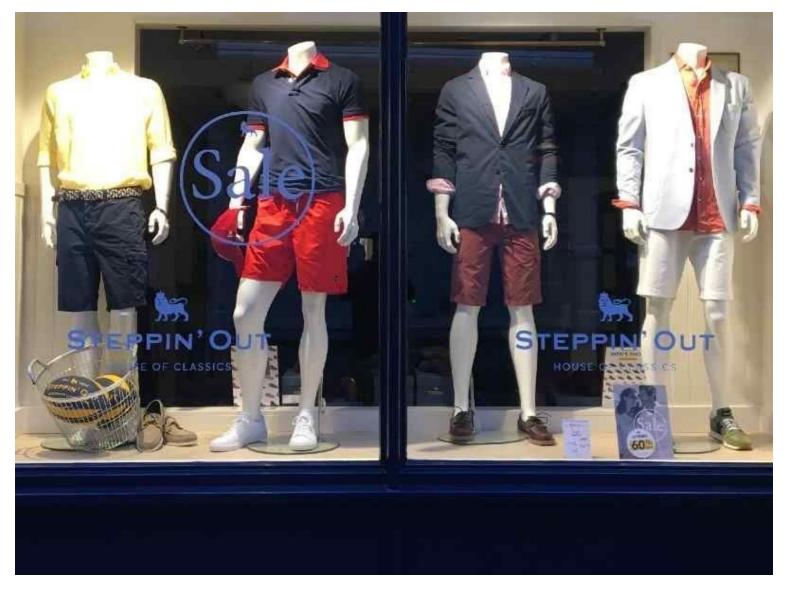

# Headless male mannequin white color 215.01 €Ex VAT

#### **DESCRIPTION**

White finish male mannequin headless with double fitting on base in round glass. Mannequin in straight position. This headless mannequin is timeless. It adapts to all trends to highlight your collections. very easy to use instore and in your windows/deal position mannequin to present your lastest casual collection or your lastes suits for more classical customers.

Mannequins Shopping is the supplier of the professionals for the clothing store, offers you a wide range of mannequins and accessories of mannequins, at all budgets and prices always cheaper.

Height 165CM