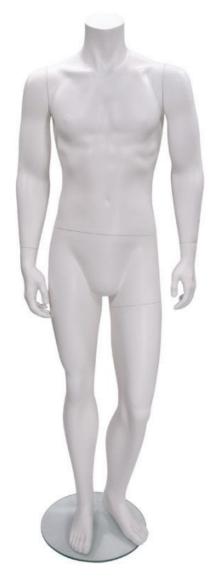

# Headless male mannequin white color 215.01 €Ex VAT

#### **FEATURES**

**Brand** Mannequins vitrine **Base** Round glass **Fitting** Double fixing Color Blanc

Ref man-vit-hom-2483

2483

**Delivery schedule** 1-5 working days

Category Display mannequins headless

#### **DESCRIPTION**

White finish male mannequin headless with double fitting on base in round glass. Mannequin in straight position. This headless mannequin is timeless. It adapts to all trends to highlight your collections. very easy to use instore and in your windows/deal position mannequin to present your lastest casual collection or your lastes suits for more classical customers.