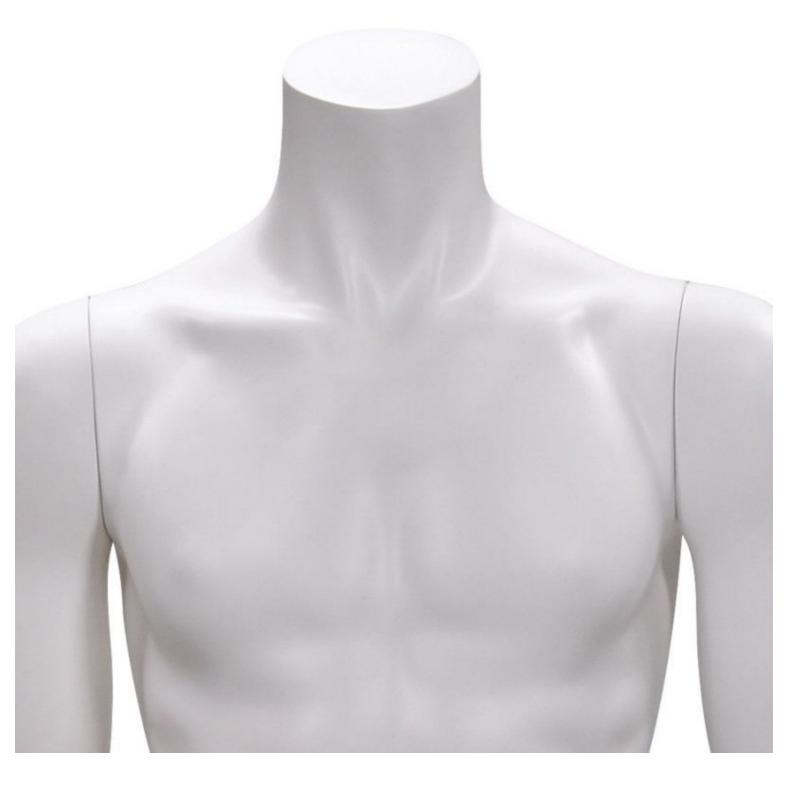

# Headless male mannequin white color 215.01 €Ex VAT

#### **DESCRIPTION**

White finish male mannequin headless with double fitting on base in round glass. Mannequin in straight position. This headless mannequin is timeless. It adapts to all trends to highlight your collections. very easy to use instore and in your windows/deal position mannequin to present your lastest casual collection or your lastes suits for more classical customers.