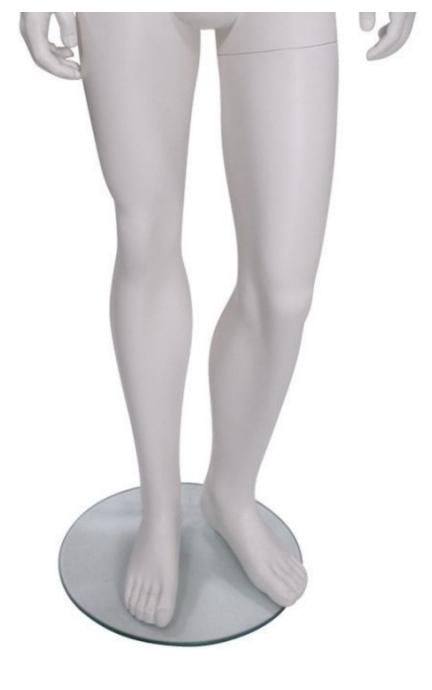

#### **DESCRIPTION**

White finish male mannequin headless with double fitting on base in round glass. Mannequin in straight position. This headless mannequin is timeless. It adapts to all trends to highlight your collections. very easy to use instore and in your windows/deal position mannequin to present your lastest casual collection or your lastes suits for more classical customers.

Mannequins Shopping is the supplier of the professionals for the clothing store, offers you a wide range of mannequins and accessories of mannequins, at all budgets and prices always cheaper.

Height 165CM