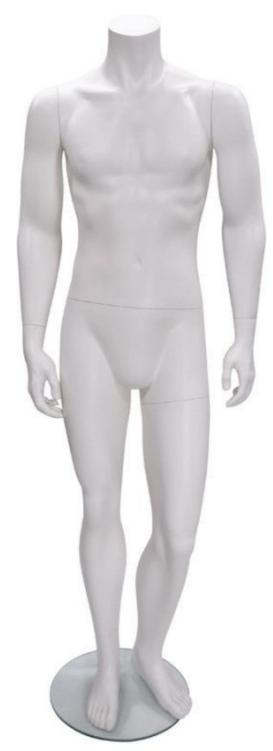

Headless male mannequin white color Display mannequins headless - Photo n° 4

**Brand** Mannequins vitrine

BaseRound glassFittingDouble fixing

**Color** Blanc

Ref man-vit-hom-2483

**D** 2483

**Delivery schedule** 1-5 working days

**Category** Display mannequins headless

**Type** Mannequins