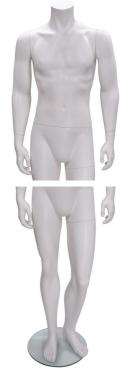

Headless male mannequin white color Display mannequins headless - Photo n° 3

BrandMannequins vitrineBaseRound glassFittingDouble fixingColorBlanc

**Ref** man-vit-hom-2483

**ID** 2483

**Delivery schedule** 1-5 working days

**Category** Display mannequins headless

**Type** Mannequins