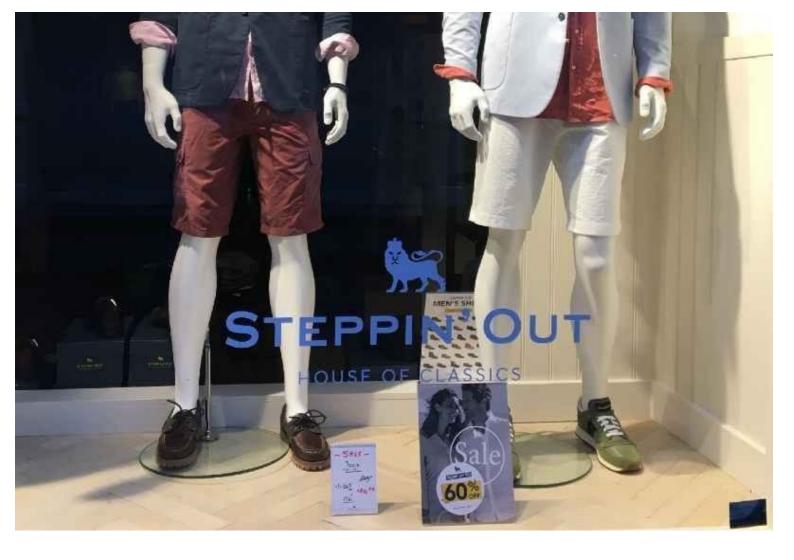

Headless male mannequin white color Display mannequins headless - Photo n° 4

**Brand** Mannequins vitrine

BaseRound glassFittingDouble fixing

**Color** Blanc

Ref man-vit-hom-2483

**D** 2483

**Delivery schedule** 1-5 working days

# Headless male mannequin white color

Display mannequins headless - Photo n° 5

BrandMannequins vitrineBaseRound glassFittingDouble fixingColorBlanc

**Ref** man-vit-hom-2483

2483

**Delivery schedule** 1-5 working days