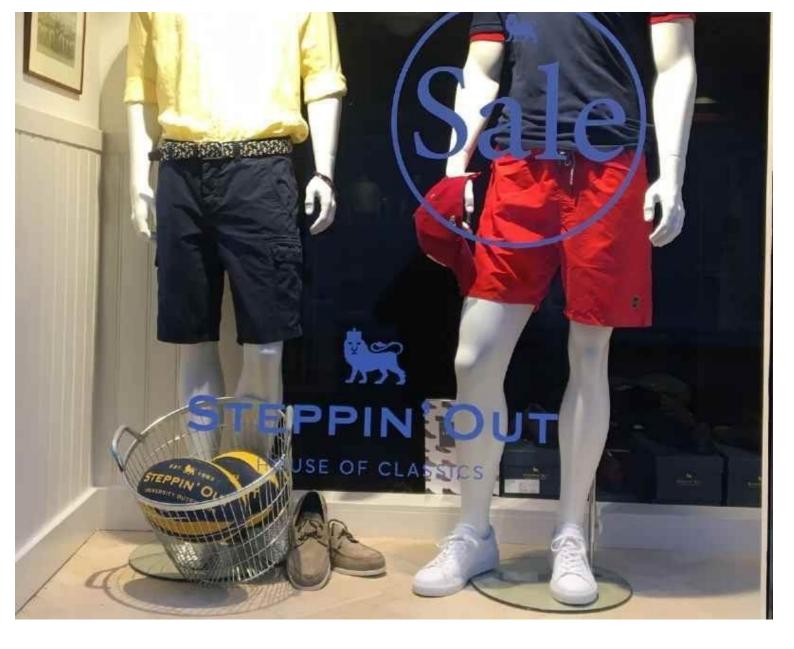

Headless male mannequin white color Display mannequins headless - Photo n° 3

BrandMannequins vitrineBaseRound glassFittingDouble fixingColorBlanc

**Ref** man-vit-hom-2483

**ID** 2483

**Delivery schedule** 1-5 working days