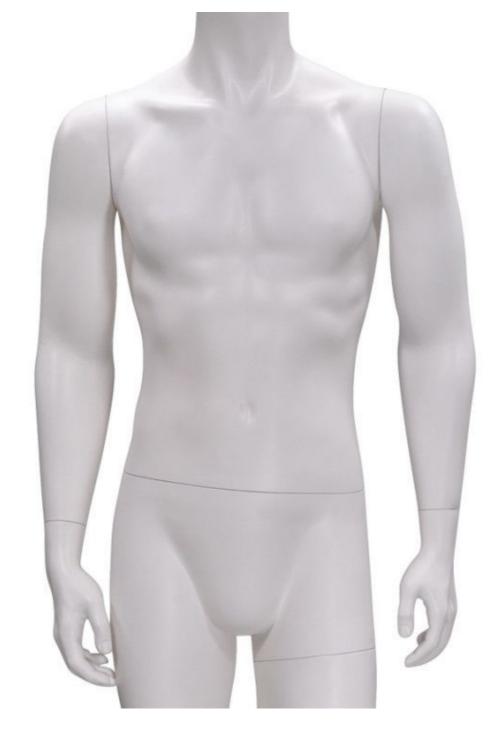

Headless male mannequin white color

Display mannequins headless - Photo n° 2

Brand Mannequins vitrine
Base Round glass
Fitting Double fixing
Color Blanc

Ref man-vit-hom-2483

**D** 2483

**Delivery schedule** 1-5 working days

Headless male mannequin white color Display mannequins headless - Photo n° 3

BrandMannequins vitrineBaseRound glassFittingDouble fixingColorBlanc

**Ref** man-vit-hom-2483

**ID** 2483

**Delivery schedule** 1-5 working days