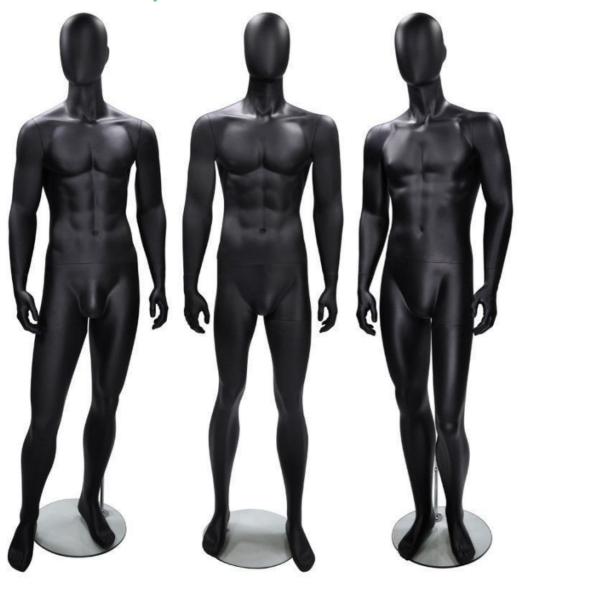

# **Abstract mannequins - Photo n° 1**

### **DETAIL**

Measurement of these male mannequins black finish

Height: 186cm Shoulders: 119cm Chest: 98cm Hips: 92cm Neck: 39cm Inside leg: 88cm Shoe size: 44 Box: 115x43x39cm