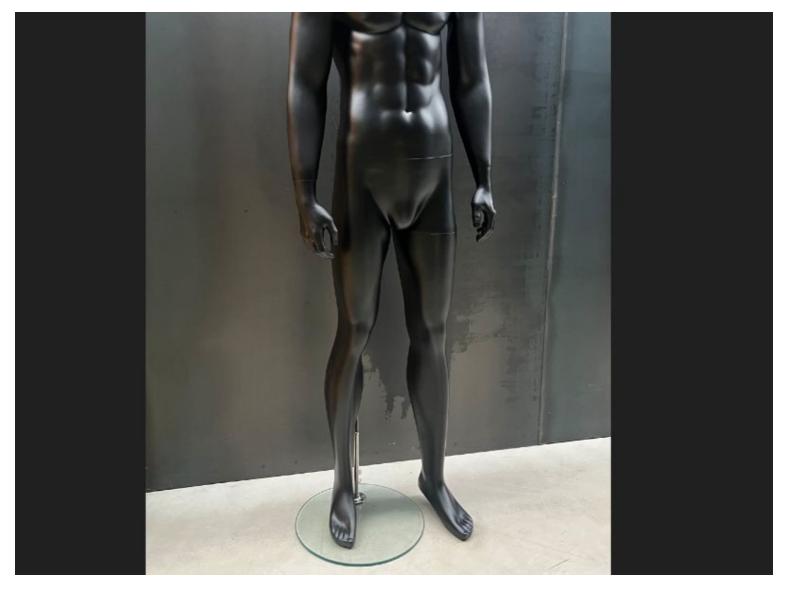

#### **DETAIL**

Measurement of these male mannequins black finish

Height: 186cm Shoulders: 119cm Chest: 98cm Hips: 92cm Neck: 39cm Inside leg: 88cm Shoe size: 44 Box: 115x43x39cm

Pack x 3 male mannequin abstract black color Abstract mannequins - Photo n° 2

#### **DETAIL**

Measurement of these male mannequins black finish

Height: 186cm Shoulders: 119cm Chest: 98cm Hips: 92cm Neck: 39cm Inside leg: 88cm Shoe size: 44 Box: 115x43x39cm

Pack x 3 male mannequin abstract black color **Abstract mannequins - Photo n° 3** 

#### **DETAIL**

Measurement of these male mannequins black finish

Height: 186cm Shoulders: 119cm Chest: 98cm Hips: 92cm Neck: 39cm Inside leg: 88cm Shoe size: 44 Box: 115x43x39cm

Pack x 3 male mannequin abstract black color Abstract mannequins - Photo  $n^{\circ}$  4