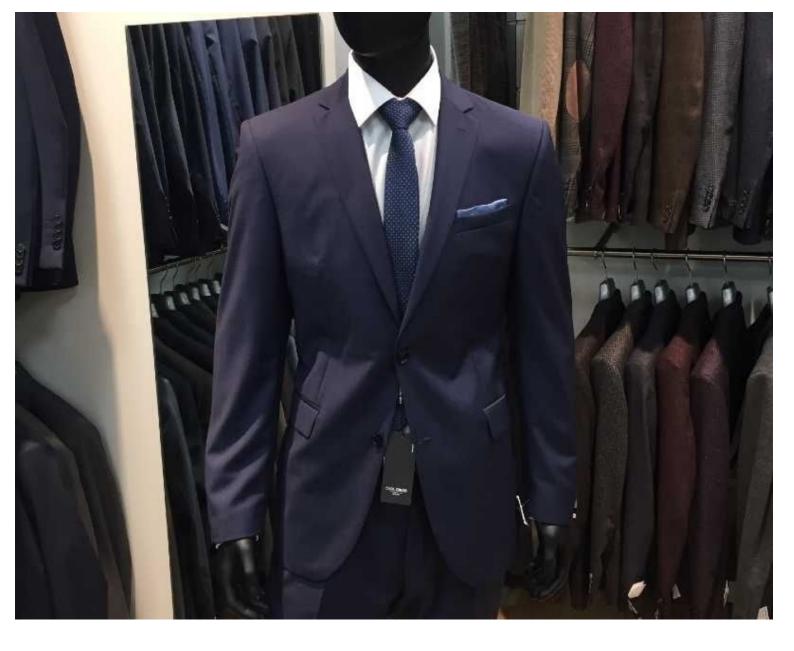

# Pack x 3 male mannequin abstract black color 727.50 €Ex VAT

**Abstract mannequins** 

- 3.00 % <del>750.00</del>

### **DETAIL**

Measurement of these male mannequins black finish

Height: 186cm Shoulders: 119cm Chest: 98cm Hips: 92cm Neck: 39cm Inside leg: 88cm Shoe size: 44 Box: 115x43x39cm

#### **DESCRIPTION**

Pack of 3 black finish male mannequins. Buy here our mannequins on sale. Mannequins in stock.

Take advantage of our promotions. Mannequins black mat paint, for a classic and industrial style. Easy to assemble and maintain our black mat mannequins are perfect for a jeans shop or casual clothing. These models have simple and easy to coordinate positions for efficient mechandising. Sell more thanks to our mannequins man showcase with abstract head.

# Pack x 3 male mannequin abstract black color

# **Abstract mannequins - Photo n° 1**