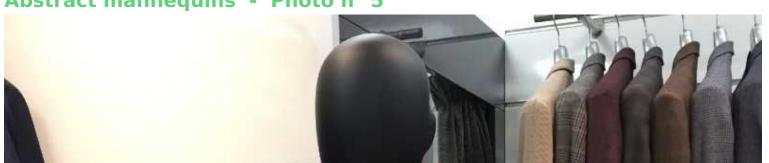

#### **DETAIL**

Measurement of these male mannequins black finish

Height: 186cm Shoulders: 119cm Chest: 98cm Hips: 92cm Neck: 39cm Inside leg: 88cm Shoe size: 44 Box: 115x43x39cm

Pack x 3 male mannequin abstract black color **Abstract mannequins - Photo n° 3** 