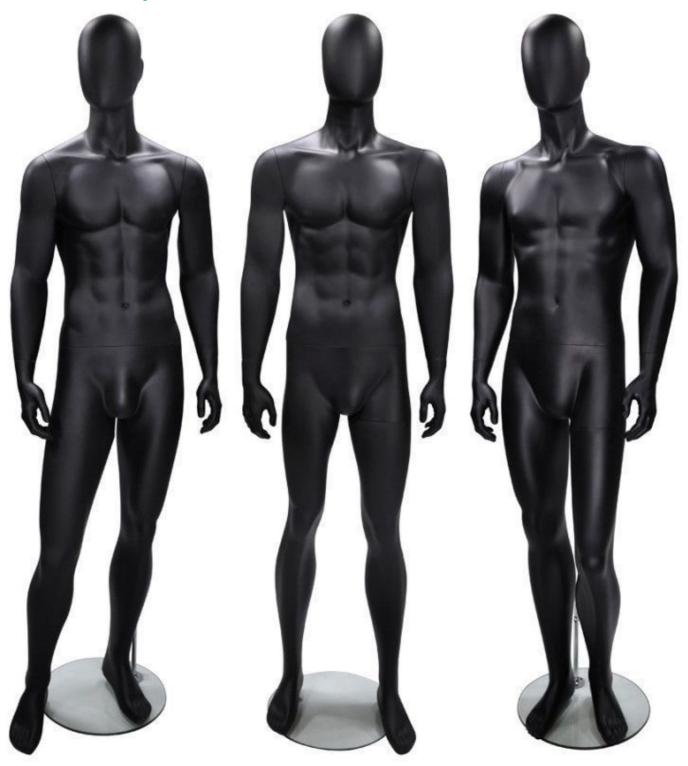

#### **DETAIL**

Measurement of these male mannequins black finish

Height: 186cm Shoulders: 119cm Chest: 98cm Hips: 92cm Neck: 39cm Inside leg: 88cm Shoe size: 44 Box: 115x43x39cm

Pack x 3 male mannequin abstract black color **Abstract mannequins - Photo n° 3** 