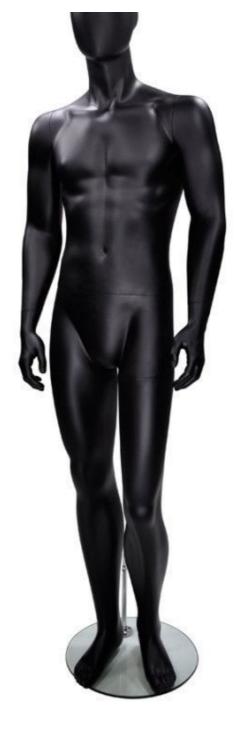

# **Abstract mannequins - Photo n° 1**

### **DETAIL**

Measurement of these male mannequins black finish

Height: 186cm Shoulders: 119cm Chest: 98cm Hips: 92cm Neck: 39cm Inside leg: 88cm Shoe size: 44 Box: 115x43x39cm