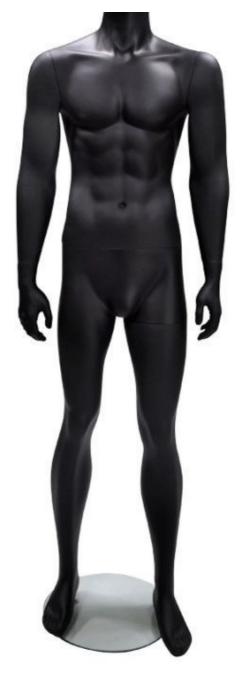

#### **DETAIL**

Measurement of these male mannequins black finish

Height: 186cm Shoulders: 119cm Chest: 98cm Hips: 92cm Neck: 39cm Inside leg: 88cm Shoe size: 44 Box: 115x43x39cm

Pack x 3 male mannequin abstract black color Abstract mannequins - Photo n° 2