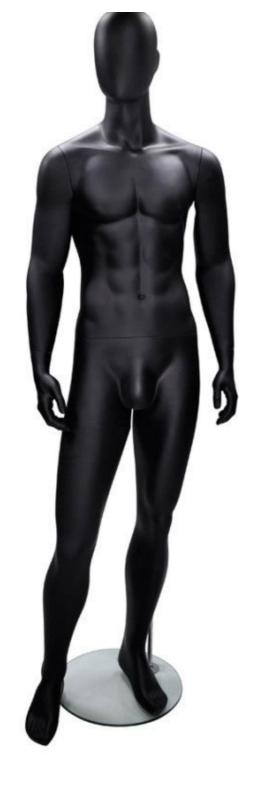

#### **DETAIL**

Measurement of these male mannequins black finish

Height: 186cm Shoulders: 119cm Chest: 98cm Hips: 92cm Neck: 39cm Inside leg: 88cm Shoe size: 44 Box: 115x43x39cm

Pack x 3 male mannequin abstract black color Abstract mannequins - Photo  $n^{\circ}$  4