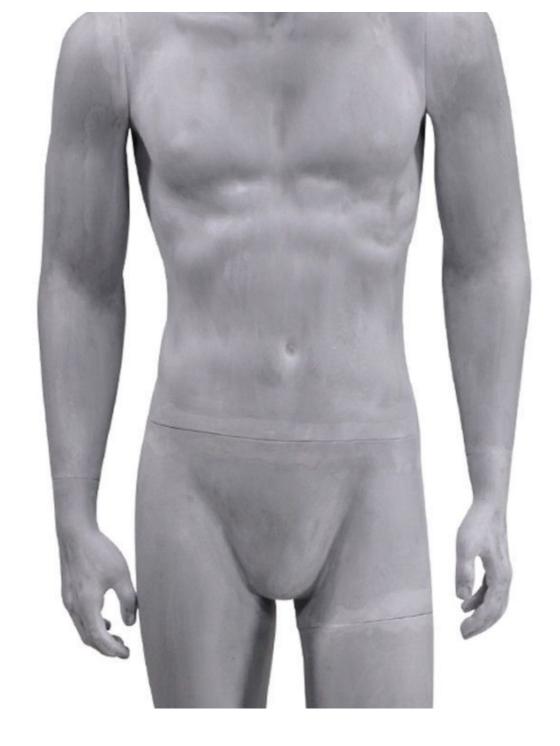

#### **DETAIL**

Measurements of this male mannequins egg head grey finish:

Height 185CM Shoulder 42CM Chest 84 CM Size 65CM Hip 91CM Shoes - french 44

Male mannequin egg head grey finish Abstract mannequins - Photo n° 2