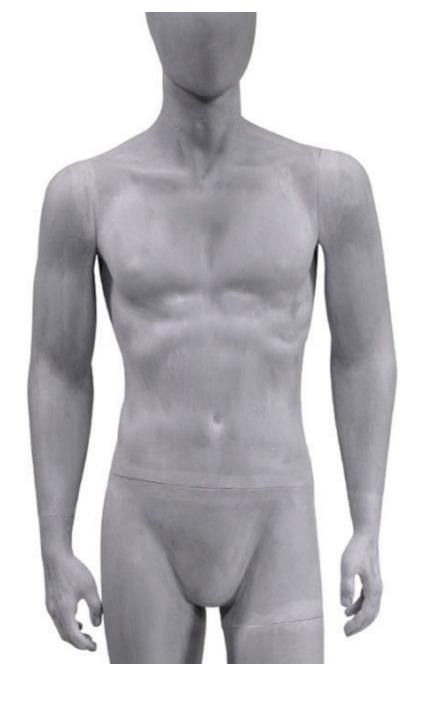

#### **DETAIL**

Measurements of this male mannequins egg head grey finish:

Height 185CM Shoulder 42CM Chest 84 CM Size 65CM Hip 91CM Shoes - french 44

Male mannequin egg head grey finish Abstract mannequins - Photo n° 3