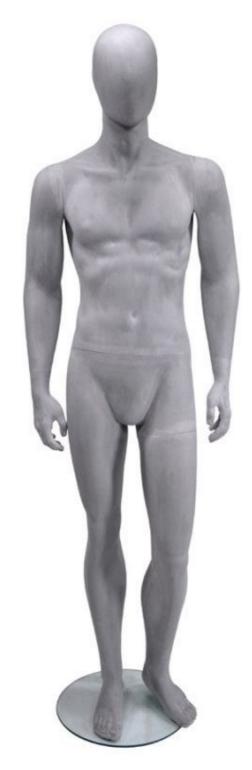

## Male mannequin egg head grey finish **Abstract mannequins - Photo n° 6**

Brand Mannequins vitrine
Base Round glass
Fitting Calf
Color Gris
Ref man-vit-hom-2812

2812

**Delivery schedule** 1-5 working days **Category** Abstract mannequins

## Male mannequin egg head grey finish

**Abstract mannequins - Photo n° 7** 

**Brand** Mannequins vitrine Base Round glass **Fitting** Calf Color Gris Ref man-vit-hom-2812

2812

ID

**Delivery schedule** 1-5 working days Category Abstract mannequins Type Mannequins