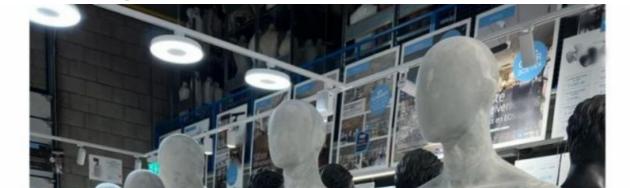

#### **DETAIL**

Measurements of this male mannequins egg head grey finish:

Height 185CM Shoulder 42CM Chest 84 CM Size 65CM Hip 91CM Shoes - french 44

Male mannequin egg head grey finish Abstract mannequins - Photo n° 2