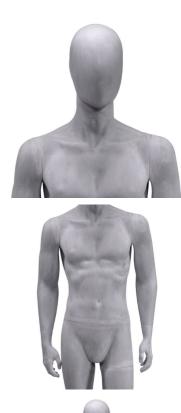

#### **DETAIL**

Measurements of this male mannequins egg head grey finish:

Height 185CM Shoulder 42CM Chest 84 CM Size 65CM Hip 91CM Shoes - french 44

Male mannequin egg head grey finish Abstract mannequins - Photo n° 2

#### **DETAIL**

Measurements of this male mannequins egg head grey finish:

Height 185CM Shoulder 42CM Chest 84 CM Size 65CM Hip 91CM Shoes - french 44

Male mannequin egg head grey finish Abstract mannequins - Photo n° 3