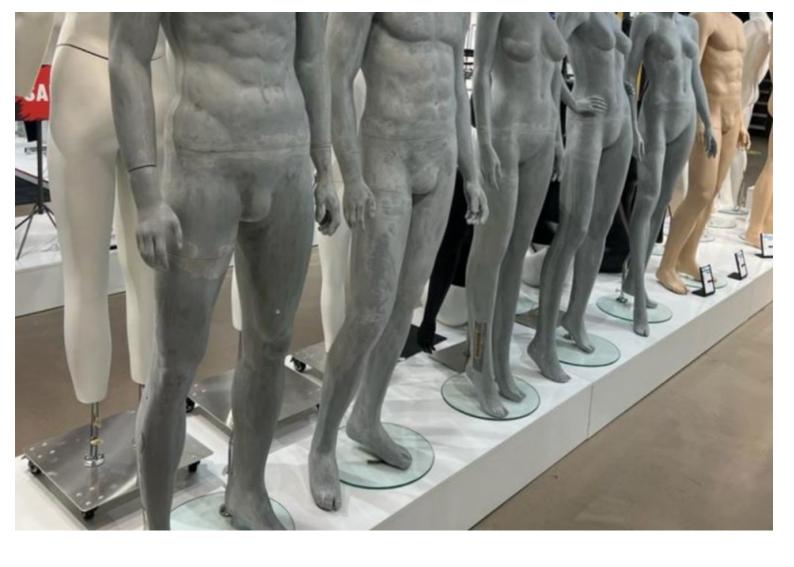

#### **DETAIL**

Measurements of this male mannequins egg head grey finish:

Height 185CM Shoulder 42CM Chest 84 CM Size 65CM Hip 91CM Shoes - french 44

#### **DETAIL**

Measurements of this male mannequins egg head grey finish:

Height 185CM Shoulder 42CM Chest 84 CM Size 65CM Hip 91CM Shoes - french 44

Male mannequin egg head grey finish Abstract mannequins - Photo n° 2