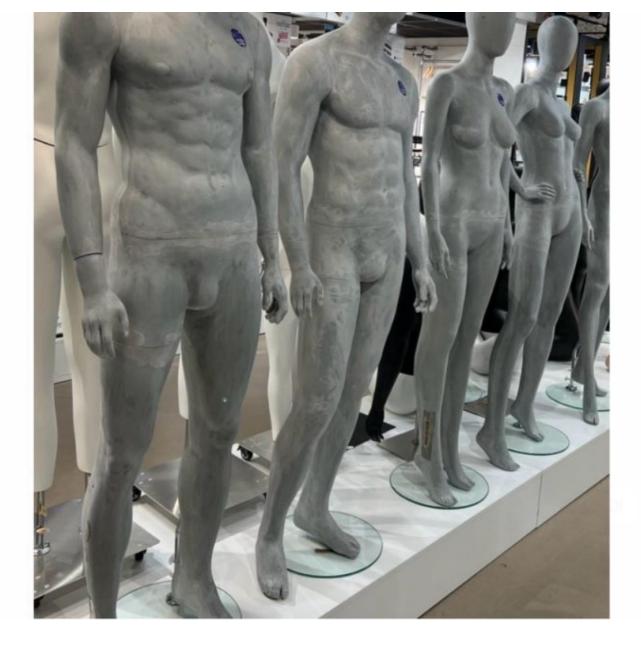

## Male mannequin egg head grey finish

#### **DETAIL**

Measurements of this male mannequins egg head grey finish:

Height 185CM Shoulder 42CM Chest 84 CM Size 65CM Hip 91CM Shoes - french 44

#### **DESCRIPTION**

Grey finish male mannequin egg head with glass base.

As a professional supplier of clothing stores, we offer a range of abstrac mal mannequin wich are essential for your shop. Highlight the latest items in your collections and bring your staging to life thanks to this collection of grey finish mannequin.