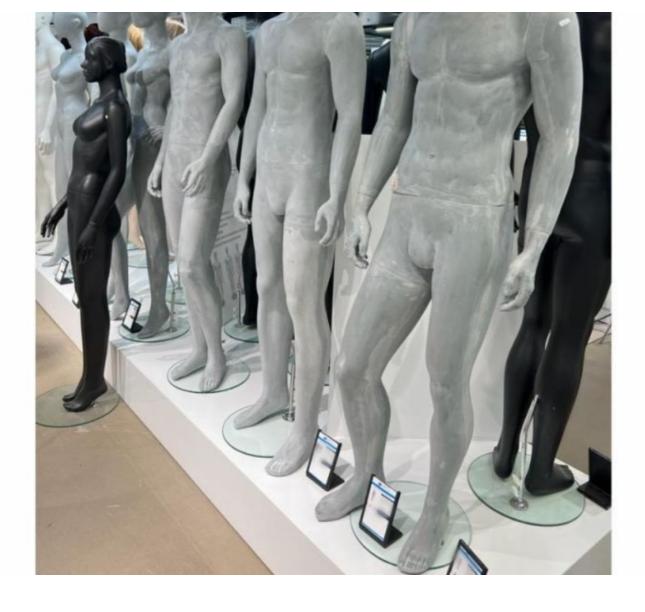

#### **DETAIL**

Measurements of this male mannequins egg head grey finish:

Height 185CM Shoulder 42CM Chest 84 CM Size 65CM Hip 91CM Shoes - french 44

Male mannequin egg head grey finish Abstract mannequins - Photo n° 3