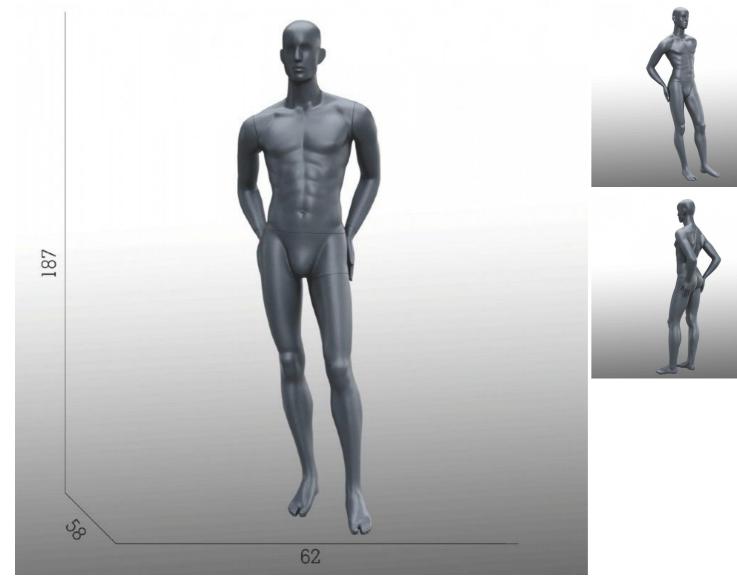

### DETAIL

Display man mannequin abstract grey available in stock and quick delivery. This window mannequin and modern and in the right position, with hands on the hips. The dimensions of this abstract mannequin: Height 187 cm Width 62 cm Depth 58 cm Chest 101 cm Size 74 cm Hip 94 cm Size 50 Shoe size 10.5 (US)

#### DESCRIPTION

**Mannequin abstract male** in straight position with hands on buttocks and leg between open.**This window mannequin** is stylized and modern and it corresponds to all types of collection and shops. **The male model** in the right position, can be positioned as both a showcase and a showroom, it will highlight your collections and accessories. **This grey abstract display mannequin** is 187cm tall and 62cm wide, corresponds to a French size equivalent to 50. **The abstract male mannequin** is timeless and classic.