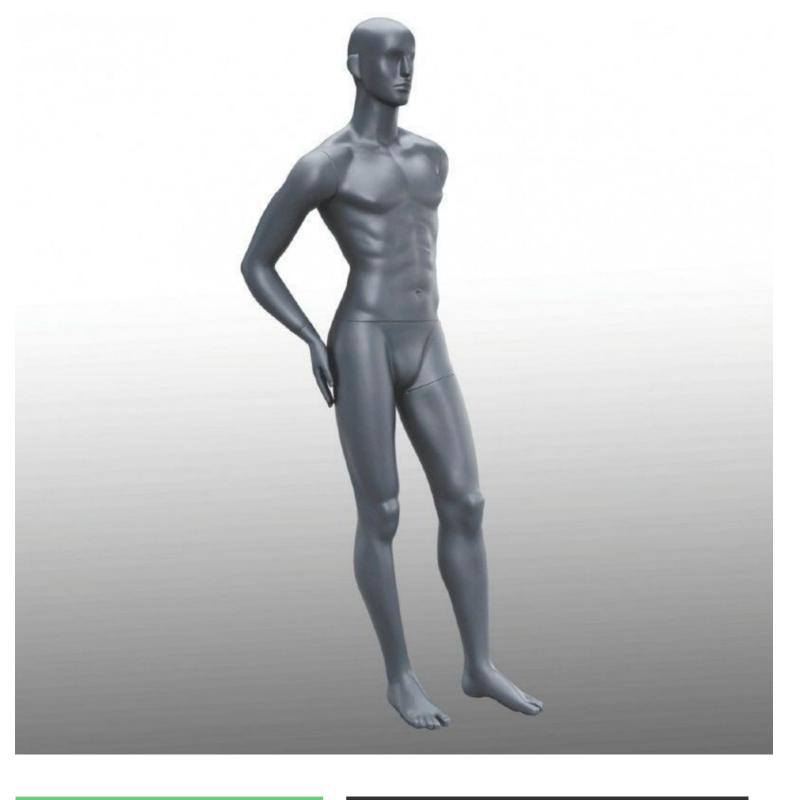

Display mannequin abstract grey Abstract mannequins - Photo n° 2

### DETAIL

Display man mannequin abstract grey available in stock and quick delivery. This window mannequin and modern and in the right position, with hands on the hips. The dimensions of this abstract mannequin: Height 187 cm Width 62 cm Depth 58 cm Chest 101 cm Size 74 cm Hip 94 cm Size 50 Shoe size 10.5 (US)