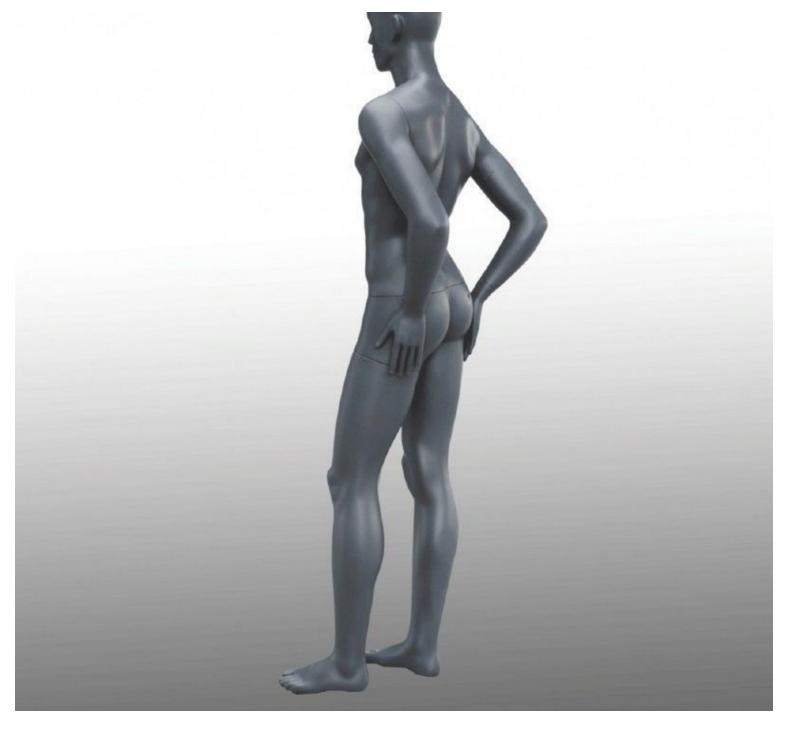

# Display mannequin abstract grey Abstract mannequins - Photo n° 3

## DETAIL

Display man mannequin abstract grey available in stock and quick delivery. This window mannequin and modern and in the right position, with hands on the hips. The dimensions of this abstract mannequin: Height 187 cm Width 62 cm Depth 58 cm Chest 101 cm Size 74 cm Hip 94 cm Size 50 Shoe size 10.5 (US)