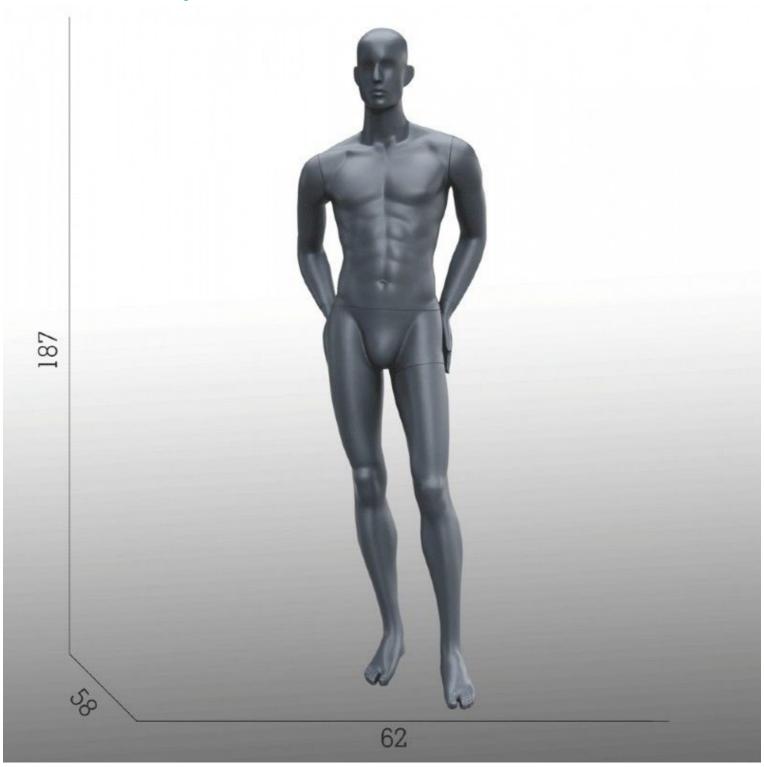

## Abstract mannequins - Photo n° 1

#### DETAIL

Display man mannequin abstract grey available in stock and quick delivery. This window mannequin and modern and in the right position, with hands on the hips. The dimensions of this abstract mannequin: Height 187 cm Width 62 cm Depth 58 cm Chest 101 cm Size 74 cm Hip 94 cm Size 50 Shoe size 10.5 (US)