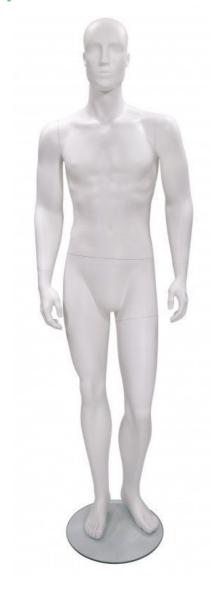

# Abstract man mannequin white color 249.00 €Ex VAT

#### **DESCRIPTION**

Mannequin man for white store

Faceless abstract mannequin that adapts to all styles of clothing. Perfect for if you often have new collections. Dimensions of this male display

mannequin Height: 188cm Shoulder: 48cm Torso: 98cm

#### **FEATURES**

**Brand** Mannequins vitrine Base Round glass **Fitting** Double fixing Color Blanc Ref man-hom-abs-161

161

**Delivery schedule** 1-5 working days Category Abstract mannequins

**Type** Mannequins