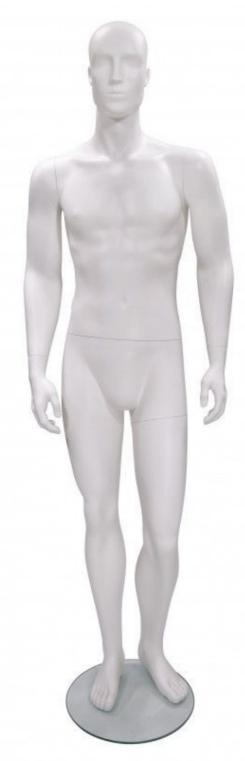

# Abstract man mannequin white color 249.00 €Ex VAT

#### **DESCRIPTION**

Mannequin man for white store

Faceless abstract mannequin that adapts to all styles of clothing. Perfect for if you often have new collections. Dimensions of this male display

mannequin Height: 188cm Shoulder: 48cm Torso: 98cm