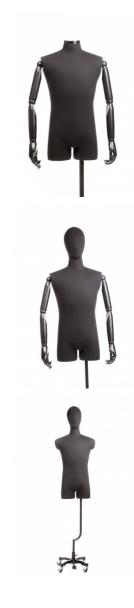

Measurement of this male bust mannequin

Length: 109 cm Shoulders: 49 cm Torso: 99 cm Size: 82 cm Hips: 96 cm

Male black fabric bust with black wheel base

Vintage bust - Photo n° 2

Brand Base Fitting Color Ref ID

Delivery schedule Category

Type Type

Mannequins vitrine

Buttock Noir

bus-man-en-2530

2530

1-2 working days Vintage bust Torsos mannequins

#### **DETAIL**

Our mannequins torsos man in black fabric with metal base on wheels are in stock. Suitable for all types of clothes. classic or fashion, casual or sportswear those male busts are covered with fabric. Supplied with base and wheels, get the perfect industrial look in your shop. With those articulated wooden arms you will be able to vary the combinations in store or in your windows schemes.