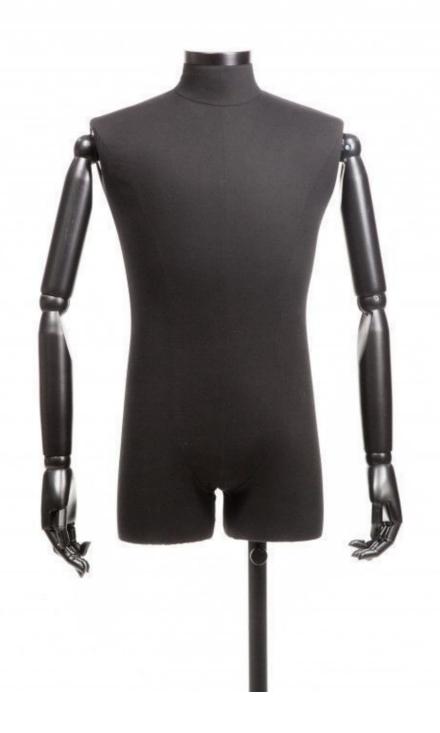

Measurement of this male bust mannequin

Length: 109 cm Shoulders: 49 cm Torso: 99 cm Size: 82 cm Hips: 96 cm

Male black fabric bust with black wheel base Vintage bust - Photo  $n^{\circ}$  4

**Brand** Mannequins vitrine

Base
Fitting Buttock
Color Noir

Ref bus-man-en-2530

2530

Delivery schedule 1-2 working days
Category Vintage bust
Type Torsos mannequins

## **DETAIL**

Our mannequins torsos man in black fabric with metal base on wheels are in stock. Suitable for all types of clothes. classic or fashion, casual or sportswear those male busts are covered with fabric. Supplied with base and wheels, get the perfect industrial look in your shop. With those articulated wooden arms you will be able to vary the combinations in store or in your windows schemes.

Measurement of this male bust mannequin

Length: 109 cm Shoulders: 49 cm Torso: 99 cm Size: 82 cm Hips: 96 cm

Male black fabric bust with black wheel base Vintage bust - Photo n° 5

**Brand** Mannequins vitrine Base