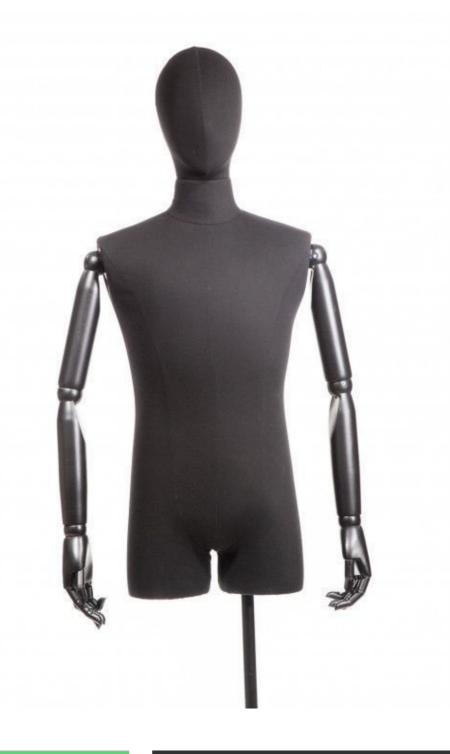

# Male black fabric bust with black wheel base 344.99 €Ex VAT

Vintage bust

- **36.70** % **545.00** 

## DETAIL

Our mannequins torsos man in black fabric with metal base on wheels are in stock. Suitable for all types of clothes. classic or fashion, casual or sportswear those male busts are covered with fabric. Supplied with base and wheels, get the perfect industrial look in your shop. With those articulated wooden arms you will be able to vary the combinations in store or in your windows schemes.

#### **DESCRIPTION**

Vintage bust with black fabric with base and wheels.

Our male torsos in black fabric with metal base are in stock. Choose a modern, chic and elegant style for your shop with those vintage males couture busts. The head is covered with black fabric, the articulated black wooden arms will change the look of your store in to an incredible style. Industrial or atelier retro style, choose our vintage male torsos twisted fabric covered.

## Male black fabric bust with black wheel base

## Vintage bust - Photo n° 1