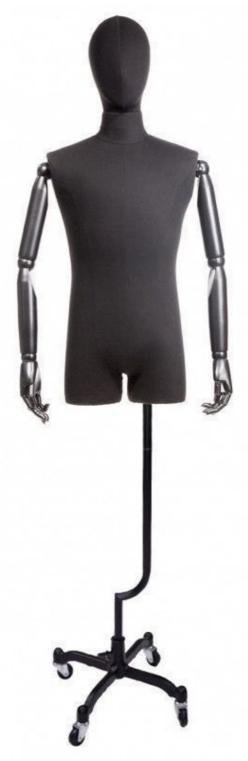

Measurement of this male bust mannequin

Length: 109 cm Shoulders: 49 cm Torso: 99 cm Size: 82 cm Hips: 96 cm

Male black fabric bust with black wheel base Vintage bust - Photo n° 3

**Brand** Mannequins vitrine

Base
Fitting Buttock
Color Noir

**Ref** bus-man-en-2530

**ID** 2530

Delivery schedule1-2 working daysCategoryVintage bustTypeTorsos mannequins

#### **DETAIL**

Our mannequins torsos man in black fabric with metal base on wheels are in stock. Suitable for all types of clothes. classic or fashion, casual or sportswear those male busts are covered with fabric. Supplied with base and wheels, get the perfect industrial look in your shop. With those articulated wooden arms you will be able to vary the combinations in store or in your windows schemes.

Measurement of this male bust mannequin

Length: 109 cm Shoulders: 49 cm Torso: 99 cm Size: 82 cm Hips: 96 cm

Male black fabric bust with black wheel base Vintage bust - Photo  $n^{\circ}$  4

**Brand** Mannequins vitrine