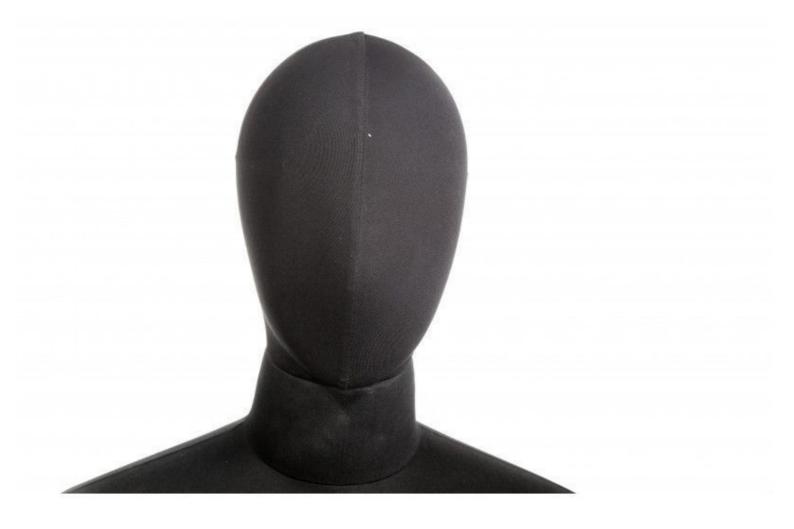

#### **DETAIL**

Our mannequins torsos man in black fabric with metal base on wheels are in stock. Suitable for all types of clothes. classic or fashion, casual or sportswear those male busts are covered with fabric. Supplied with base and wheels, get the perfect industrial look in your shop. With those articulated wooden arms you will be able to vary the combinations in store or in your windows schemes.

Measurement of this male bust mannequin

Length: 109 cm Shoulders: 49 cm Torso: 99 cm Size: 82 cm Hips: 96 cm

Male black fabric bust with black wheel base Vintage bust - Photo  $n^{\circ}$  4

**Brand** Mannequins vitrine

## **DETAIL**

Our mannequins torsos man in black fabric with metal base on wheels are in stock. Suitable for all types of clothes. classic or fashion, casual or sportswear those male busts are covered with fabric. Supplied with base and wheels, get the perfect industrial look in your shop. With those articulated wooden arms you will be able to vary the combinations in store or in your windows schemes.

Measurement of this male bust mannequin

Length: 109 cm Shoulders: 49 cm Torso: 99 cm Size: 82 cm Hips: 96 cm

Male black fabric bust with black wheel base Vintage bust - Photo n° 5

**Brand** Mannequins vitrine Base