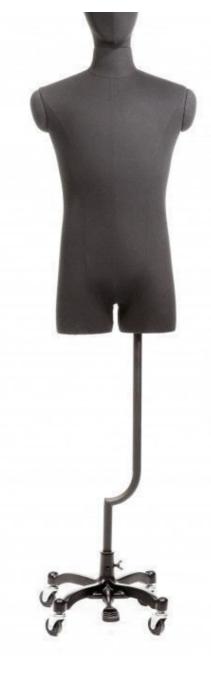

Measurement of this male bust mannequin

Length: 109 cm Shoulders: 49 cm Torso: 99 cm Size: 82 cm Hips: 96 cm

Male black fabric bust with black wheel base

Vintage bust - Photo n° 2

Brand Base Fitting Color Ref ID

#### **DETAIL**

Our mannequins torsos man in black fabric with metal base on wheels are in stock. Suitable for all types of clothes. classic or fashion, casual or sportswear those male busts are covered with fabric. Supplied with base and wheels, get the perfect industrial look in your shop. With those articulated wooden arms you will be able to vary the combinations in store or in your windows schemes.

Measurement of this male bust mannequin

Length: 109 cm Shoulders: 49 cm Torso: 99 cm Size: 82 cm Hips: 96 cm

Male black fabric bust with black wheel base Vintage bust - Photo n° 3

**Brand** Mannequins vitrine