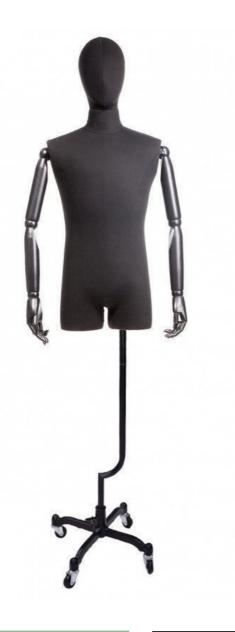

## Male black fabric bust with black wheel base

## Vintage bust - Photo n° 1

#### **FEATURES**

**Brand** Mannequins vitrine

Base **Fitting** Buttock Color Noir Ref

bus-man-en-2530

ID 2530

**Delivery schedule** 1-2 working days Category Vintage bust **Type** Torsos mannequins

#### **DETAIL**

Our mannequins torsos man in black fabric with metal base on wheels are in stock. Suitable for all types of clothes. classic or fashion, casual or sportswear those male busts are covered with fabric. Supplied with base and wheels, get the perfect industrial look in your shop. With those articulated wooden arms you will be able to vary the combinations in store or in your windows schemes.

Measurement of this male bust mannequin

Length: 109 cm Shoulders: 49 cm Torso: 99 cm Size: 82 cm Hips: 96 cm

Male black fabric bust with black wheel base

Vintage bust - Photo n° 2

Brand Base Fitting Color Ref ID