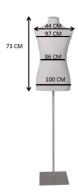

#### **FEATURES**

**Brand Bust shopping** 

**Base** 

**Fitting Buttock** Color Noir

Ref bus-tis-hom-3834

**Delivery schedule** 4-6 weeks Category Vintage bust **Type** Mannequin busts

#### **DETAIL**

Your fabric men's window mannequin with head on castor base will be delivered with care to give you a hassle-free shopfitting experience. Delivery contents:

- 1 Fabric Male Display Mannequin with Head on Wheeled Base Delivery details:
- Secure delivery to ensure product integrity Delivery times:
- Rugged packaging to ensure optimum protection during transit
- Fast delivery so you can transform your retail space without waiting
- Delivery tracking available to follow the progress of your mannequin