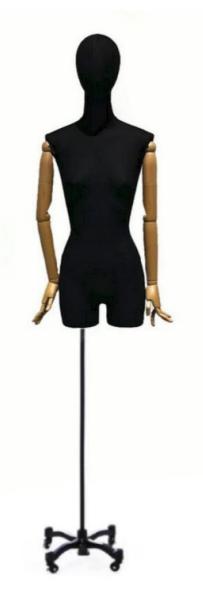

# Fabric bust of man with head on wheeled base 375.00 €Ex VAT Vintage bust

#### DESCRIPTION

Fabric Male Window Mannequin with Head on Wheeled BaseOptimise your store layout with this fabric male mannequin bust. Perfect for showcasing your menswear, this window mannequin on a wheeled base offers unrivalled versatility. Principal Features:

- Designed for stylish presentation of menswear in your retail store.
- Transform your retail space with this high-qualitywindow dummy
- High-quality fabric ensures perfect enhancement of cuts and textures.

3834

The realistic head allows for an immersive presentation of accessories and men's items.