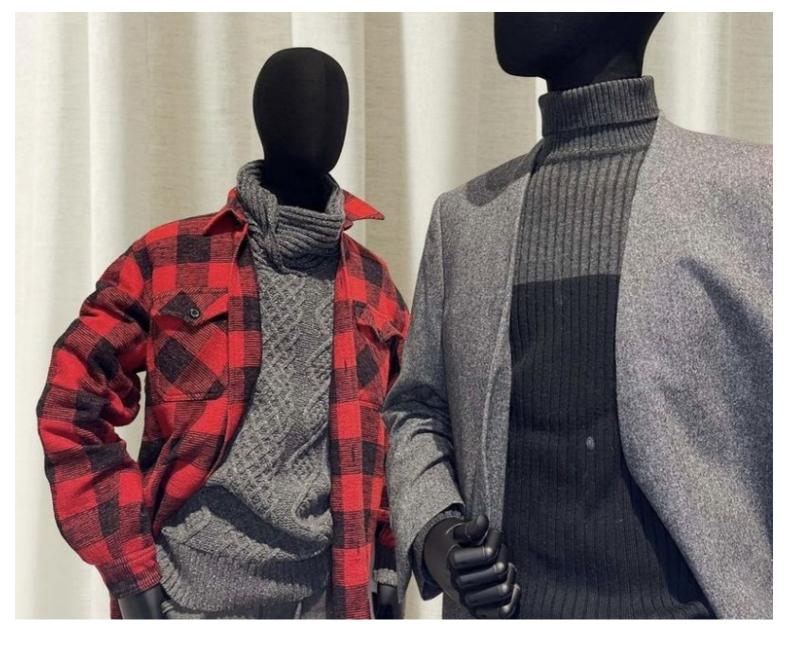

#### DESCRIPTION

Fabric Male Window Mannequin with Head on Wheeled BaseOptimise your store layout with this fabric male mannequin bust. Perfect for showcasing your menswear, this window mannequin on a wheeled base offers unrivalled versatility. Principal Features:

- Designed for stylish presentation of menswear in your retail store.
- Transform your retail space with this high-qualitywindow dummy
- High-quality fabric ensures perfect enhancement of cuts and textures.

3834

The realistic head allows for an immersive presentation of accessories and men's items.