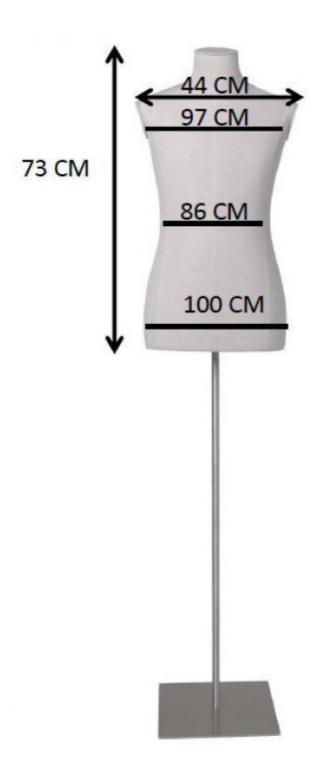

#### **FEATURES**

**Brand Bust shopping** 

**Base** 

**Fitting Buttock** Color Noir

Ref bus-tis-hom-3834

**Delivery schedule** 4-6 weeks Category Vintage bust **Type** Mannequin busts