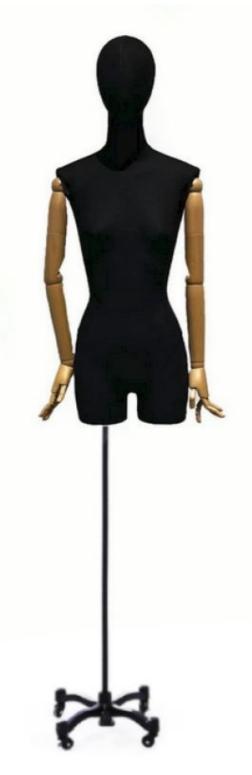

# Fabric bust of man with head on wheeled base 375.00 €Ex VAT Vintage bust

#### DESCRIPTION

Fabric Male Window Mannequin with Head on Wheeled BaseOptimise your store layout with this fabric male mannequin bust. Perfect for showcasing your menswear, this window mannequin on a wheeled base offers unrivalled versatility. Principal Features:

- Designed for stylish presentation of menswear in your retail store.
- Transform your retail space with this high-qualitywindow dummy
- High-quality fabric ensures perfect enhancement of cuts and textures.

3834

The realistic head allows for an immersive presentation of accessories and men's items.