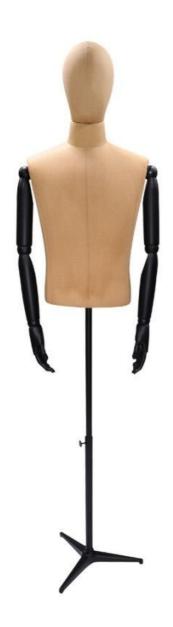

# Vintage bust - Photo n° 1

#### **DESCRIPTION**

Half bust of vintage male mannequin with beige canvas and articulated black wooden arms with metal base.

The arms of this half bust are removable and can be replaced by caps arms. Tripod base in black metal. The base of our vintage mannequin busts is adjustable in height. Vintage busts ideal for an industrial deco, raw and vintage. The head and body are covered with beige fabric for an old-fashioned style. Easy to dress up our busts for males will give an exclusive style to your retail store.

#### **DETAIL**

Dimension of this bust of vintage male mannequins:

Height: 80 cm Shoulders: 49 cm Chest: 99 cm Size: 82 cm

Also find a wide selection of tailored busts in our busts section.