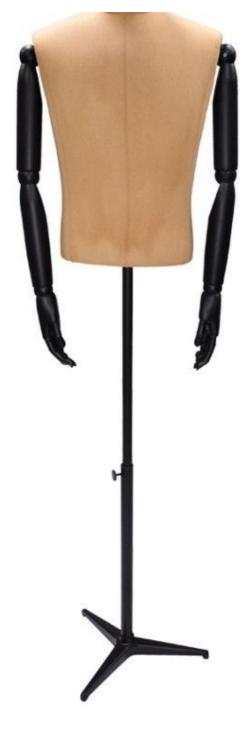

# Vintage bust - Photo n° 1

#### **DETAIL**

Dimension of this bust of vintage male mannequins:

Height: 80 cm Shoulders: 49 cm Chest: 99 cm Size: 82 cm

Also find a wide selection of tailored busts in our busts section.

#### **DESCRIPTION**

Half bust of vintage male mannequin with beige canvas and articulated black wooden arms with metal base.

The arms of this half bust are removable and can be replaced by caps arms. Tripod base in black metal. The base of our vintage mannequin busts is adjustable in height. Vintage busts ideal for an industrial deco, raw and vintage. The head and body are covered with beige fabric for an old-fashioned style. Easy to dress up our busts for males will give an exclusive style to your retail store.