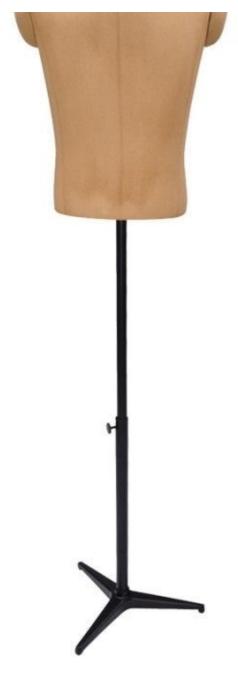

### **DETAIL**

Dimension of this bust of vintage male mannequins:

Height: 80 cm Shoulders: 49 cm Chest: 99 cm Size: 82 cm

Also find a wide selection of tailored busts in our busts section.

1/2 male bust vintage style with wooden arms Vintage bust - Photo n° 3