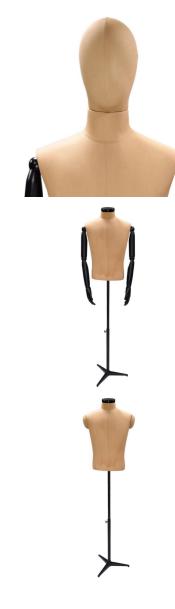

#### **DETAIL**

Dimension of this bust of vintage male mannequins:

Height: 80 cm Shoulders: 49 cm Chest: 99 cm Size: 82 cm

Also find a wide selection of tailored busts in our busts section.

1/2 male bust vintage style with wooden arms Vintage bust - Photo  $n^{\circ}$  2

### **DETAIL**

Dimension of this bust of vintage male mannequins:

Height: 80 cm Shoulders: 49 cm Chest: 99 cm Size: 82 cm

Also find a wide selection of tailored busts in our busts section.

1/2 male bust vintage style with wooden arms Vintage bust - Photo n° 3