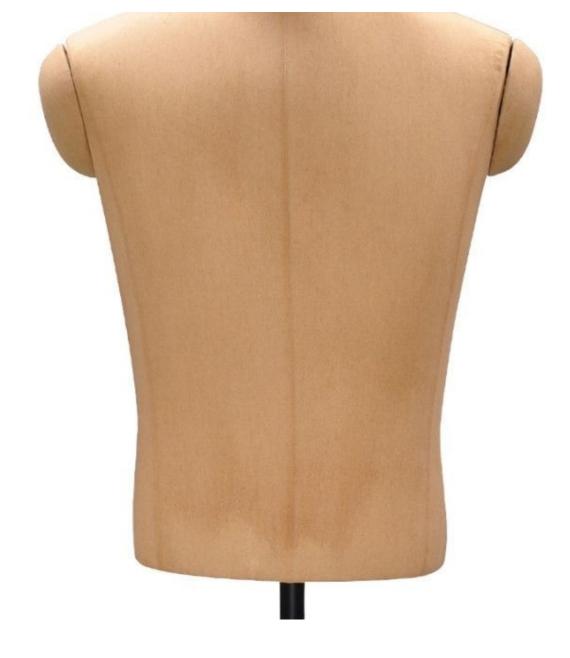

#### **DESCRIPTION**

Half bust of vintage male mannequin with beige canvas and articulated black wooden arms with metal base.

The arms of this half bust are removable and can be replaced by caps arms. Tripod base in black metal. The base of our vintage mannequin busts is adjustable in height. Vintage busts ideal for an industrial deco, raw and vintage. The head and body are covered with beige fabric for an old-fashioned style. Easy to dress up our busts for males will give an exclusive style to your retail store.