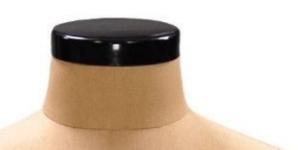

#### **DESCRIPTION**

Half bust of vintage male mannequin with beige canvas and articulated black wooden arms with metal base.

The arms of this half bust are removable and can be replaced by caps arms. Tripod base in black metal. The base of our vintage mannequin busts is adjustable in height. Vintage busts ideal for an industrial deco, raw and vintage. The head and body are covered with beige fabric for an old-fashioned style. Easy to dress up our busts for males will give an exclusive style to your retail store.

#### **DETAIL**

Dimension of this bust of vintage male mannequins:

Height: 80 cm Shoulders: 49 cm Chest: 99 cm Size: 82 cm

Also find a wide selection of tailored busts in our busts section.