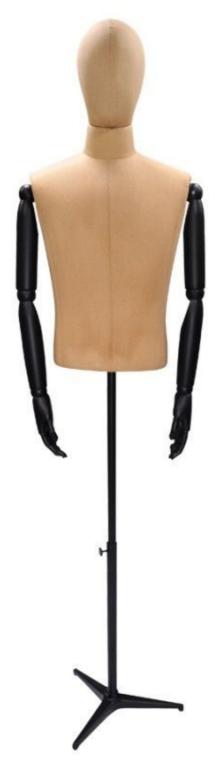

#### **DETAIL**

Dimension of this bust of vintage male mannequins:

Height: 80 cm Shoulders: 49 cm Chest: 99 cm Size: 82 cm

Also find a wide selection of tailored busts in our busts section.

1/2 male bust vintage style with wooden arms Vintage bust - Photo  $n^{\circ}$  4