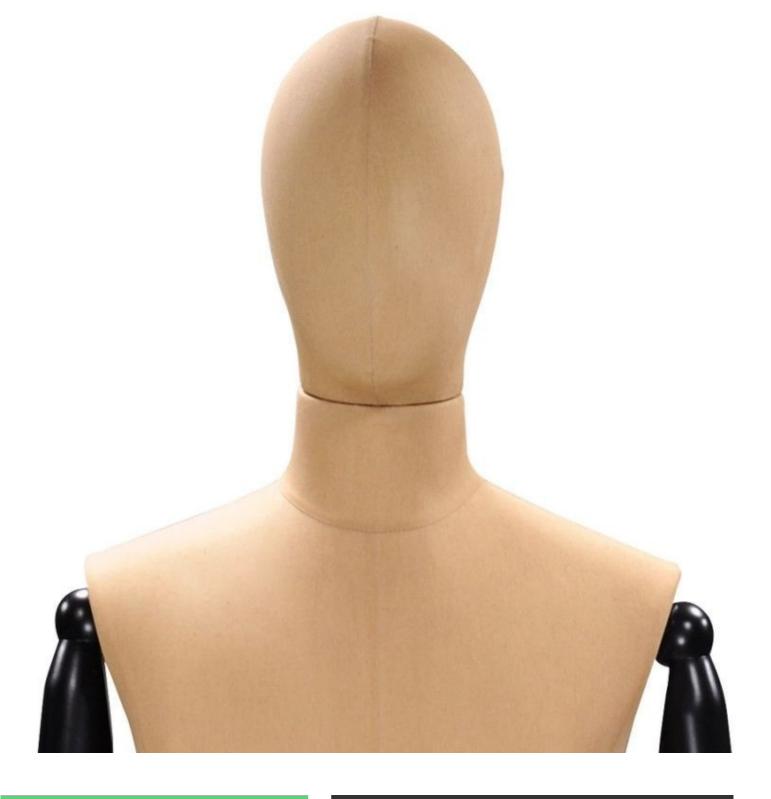

# 1/2 male bust vintage style with wooden arms Vintage bust - Photo $n^{\circ}$ 5

**Brand** Bust shopping

Base Fitting

**Color** Beige

Ref 1-bus-man-2528

**ID** 2528

Delivery schedule1-5 working daysCategoryVintage bustTypeTorsos mannequins