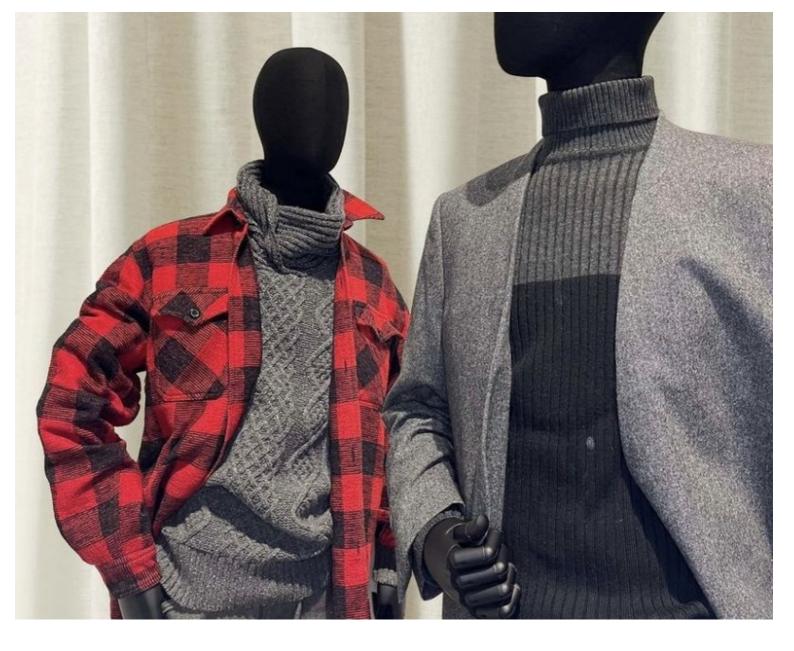

### DESCRIPTION

**Men's Couture Bust on Wheeled Base**Discover the essential asset for your **store layout**! This men's couture bust, mounted on a wheeled base, is the centrepiece for your **window mannequins**, ideal for showcasing your collections in a striking way. This couture bust is the perfect shop fixture for your **retail business**. Its meticulous design showcases menswear with style and professionalism, providing an impeccable presentation for your customers. **Practical design** Featuring a wheeled base, this male mannequin bust offers exceptional flexibility for your **store layout**. Move it around with ease for a dynamic display tailored to your needs.