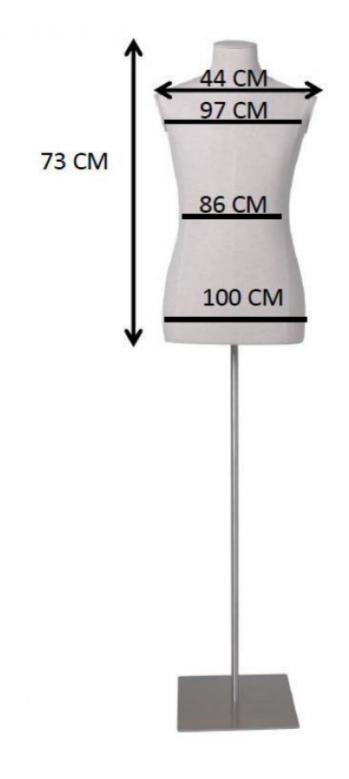

### DETAIL

### DETAIL

Sewn bust on castor base Tailored bust - Photo n° 2

Brand Base Fitting Color Ref ID Delivery schedule Category Type