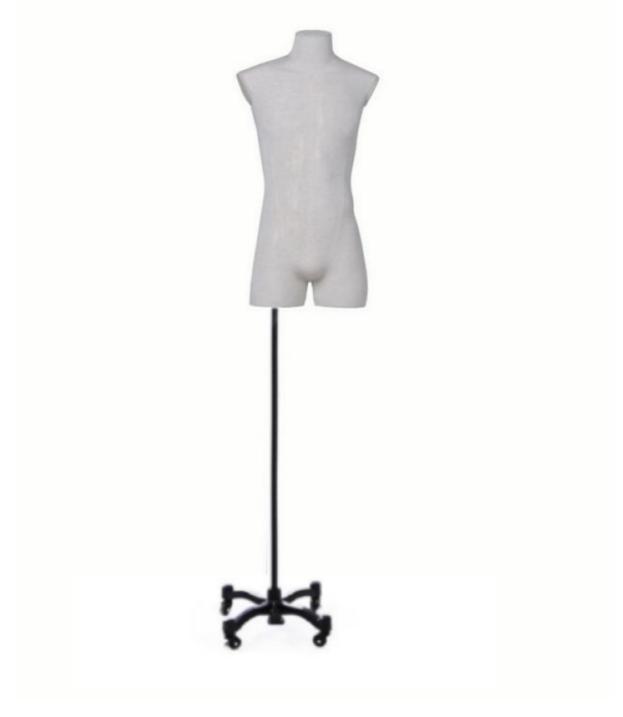

### DESCRIPTION

**Men's Couture Bust on Wheeled Base**Discover the essential asset for your **store layout**! This men's couture bust, mounted on a wheeled base, is the centrepiece for your **window mannequins**, ideal for showcasing your collections in a striking way. This couture bust is the perfect shop fixture for your **retail business**. Its meticulous design showcases menswear with style and professionalism, providing an impeccable presentation for your customers. **Practical design** Featuring a wheeled base, this male mannequin bust offers exceptional flexibility for your **store layout**. Move it around with ease for a dynamic display tailored to your needs.