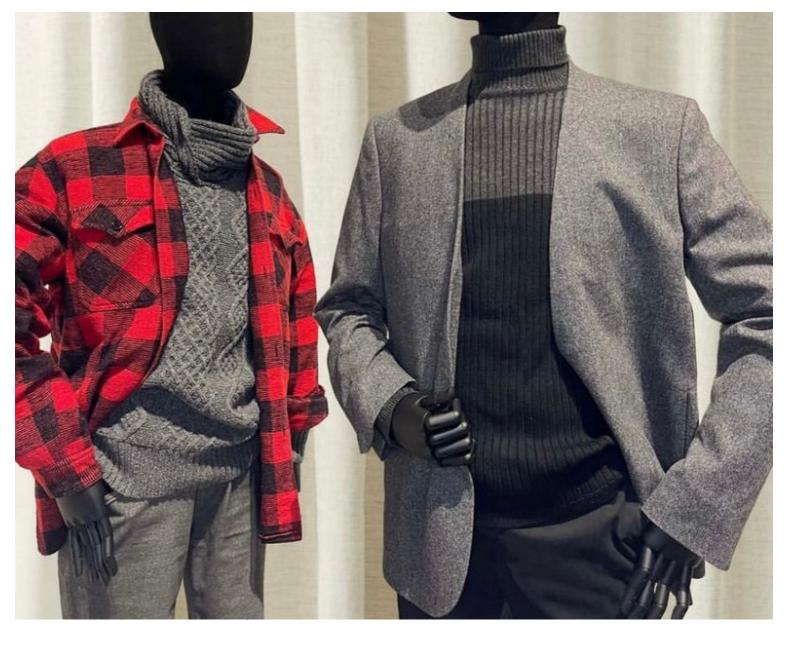

Base

Fitting Buttock Color Ivoire

**Ref** bus-cou-hom-3856

3856

Delivery schedule1-5 working daysCategoryTailored bustTypeMannequin busts

Men's sewn bust with arms on castor base

Tailored bust - Photo n° 3

### **FEATURES**

**DETAIL** 

**Brand** Bust shopping

Base Fitting

Color

Buttock Ivoire

**Ref** bus-cou-hom-3856

**ID** 3856