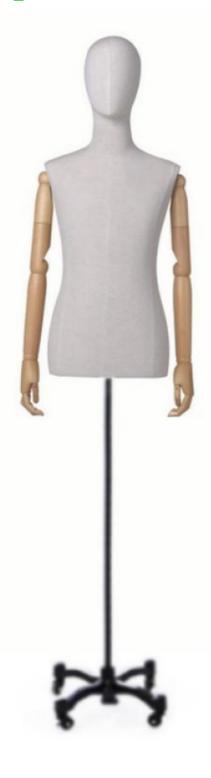

# Men's sewn bust with arms on castor base 363.00 €EX VAT

Men's sewn bust with arms on castor base

### **DESCRIPTION**

Men's Couture Bust with Arms on Wheeled Baseldeal for showcasing your men's collections in your store layout, the Men's Couture Bust with Arms on Wheeled Base is an essential element for your window mannequins. This bust offers a dynamic and professional presentation, allowing optimal exposure of your garments for retail. Thanks to its mobile and adjustable arms, it offers flexible presentation for different styles and outfits.Lightweight and easy to move thanks to its wheeled base, this mannequin stand is a practical store equipment, perfect for optimising your sales space.