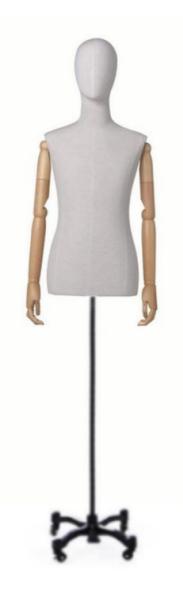

# Men's sewn bust with arms on castor base 363.00 €EX VAT

### **DESCRIPTION**

Men's Couture Bust with Arms on Wheeled Baseldeal for showcasing your men's collections in your store layout, the Men's Couture Bust with Arms on Wheeled Base is an essential element for your window mannequins. This bust offers a dynamic and professional presentation, allowing optimal exposure of your garments for retail. Thanks to its mobile and adjustable arms, it offers flexible presentation for different styles and outfits.Lightweight and easy to move thanks to its wheeled base, this mannequin stand is a practical store equipment, perfect for optimising your sales space.

Men's sewn bust with arms on castor base