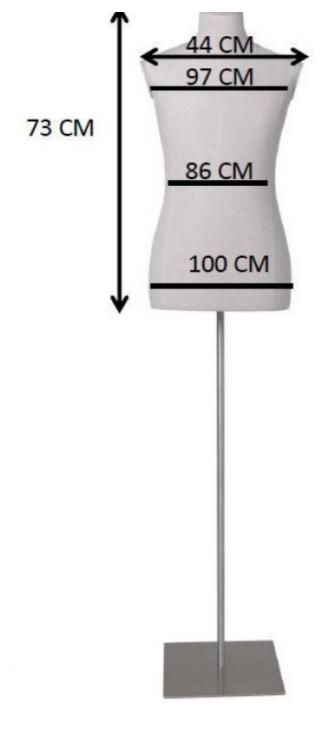

es. Investissez in the first place.Invest in excellence in **store layout** with our men's couture busts. Showcase your collections in an elegant and professional way, creating a memorable shopping experience for your customers.

## Men's fabric bust with wheeled base

## DETAIL

Tailored bust - Photo n° 1



#### **FEATURES**

Brand Base Fitting Color Ref ID Delivery schedule Category Type

Buttock Ivoire bus-tis-hom-3832 3832 4-6 weeks Tailored bust Mannequin busts

Bust shopping

### DETAIL

Men's fabric bust with wheeled base Tailored bust - Photo n° 2



Brand Base Fitting Color Ref ID Delivery schedule Category Type Bust shopping

Buttock Ivoire bus-tis-hom-3832 3832 4-6 weeks Tailored bust Mannequin busts

# Men's fabric bust with wheeled base Tailored bust - Photo n° 3

## DETAIL



| Brand             |
|-------------------|
| Base              |
| Fitting           |
| Color             |
| Ref               |
| ID                |
| Delivery schedule |
| Category          |
| Туре              |
|                   |

Bust shopping Buttock Ivoire bus-tis-hom-3832 3832 4-6 weeks Tailored bust Mannequin busts

## Men's fabric bust with wheeled base Tailored bust - Photo n° 4

## DETAIL

-annual)



## DETAIL

Brand Base Fitting Color Ref ID Delivery schedule Category Type

Bust shopping Buttock Ivoire bus-tis-hom-3832 3832 4-6 weeks Tailored bust

Mannequin busts

Men's fabric bust with wheeled base Tailored bust - Photo n° 5





| Brand             |
|-------------------|
| Base              |
| Fitting           |
| Color             |
| Ref               |
| ID