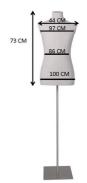

\*

# Men's fabric bust with wheeled base 248.00 €Ex VAT Tailored bust









#### FEATURES

Brand Base Fitting Color Ref ID Delivery schedule Category Type

Bust shopping Buttock Ivoire bus-tis-hom-3832 3832 4-6 weeks Tailored bust Mannequin busts

## DESCRIPTION

Window mannequin for an elegant presentationOptimise your shop layout with our **men's couture busts** fitted with castor bases. These **window mannequins** combine functionality and aesthetics, offering an ideal solution for **retail**.Designed to showcase your creations, our men's couture busts add a professional touch to your **shop equipment**. The wheeled base makes them easy to move around, allowing optimum layout flexibility.Each bust is carefully crafted, offering a realistic representation of the garments. The meticulous details highlight the quality of your products, captivating customers' a