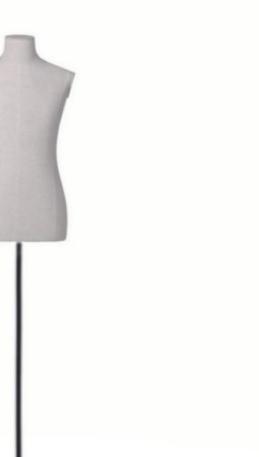

\*

# Men's fabric bust with wheeled base 248.00 €Ex VAT Tailored bust









#### FEATURES

Brand Base Fitting Color Ref ID Delivery schedule Category Type

Bust shopping Buttock Ivoire bus-tis-hom-3832 3832 4-6 weeks Tailored bust Mannequin busts

## DESCRIPTION

Window mannequin for an elegant presentationOptimise your shop layout with our **men's couture busts** fitted with castor bases. These **window mannequins** combine functionality and aesthetics, offering an ideal solution for **retail**.Designed to showcase your creations, our men's couture busts add a professional touch to your **shop equipment**. The wheeled base makes them easy to move around, allowing optimum layout flexibility.Each bust is carefully crafted, offering a realistic representation of the garments. The meticulous details highlight the quality of your products, captivating customer