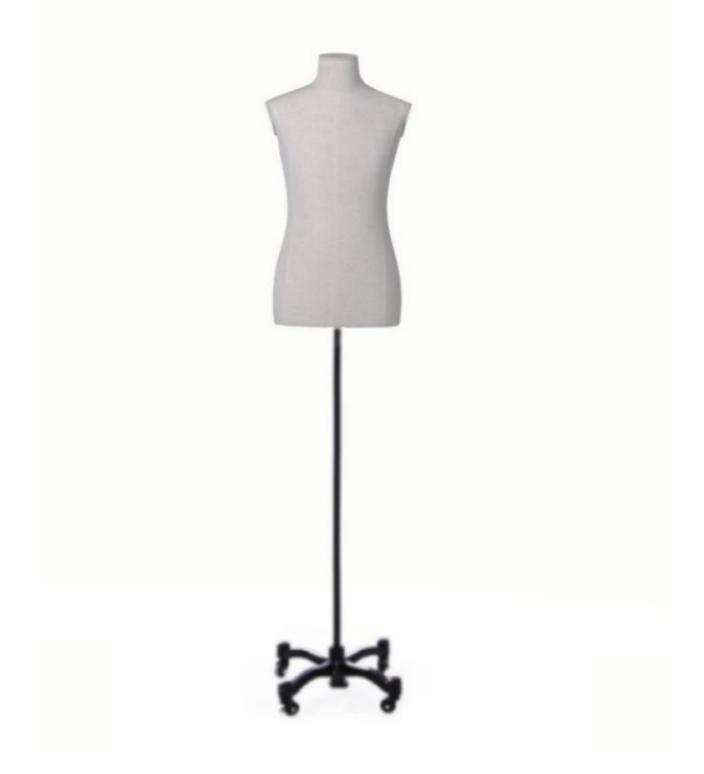

# Men's fabric bust with wheeled base 248.00 €Ex VAT Tailored bust

## Men's fabric bust with wheeled base

## DETAIL

Tailored bust - Photo n° 1