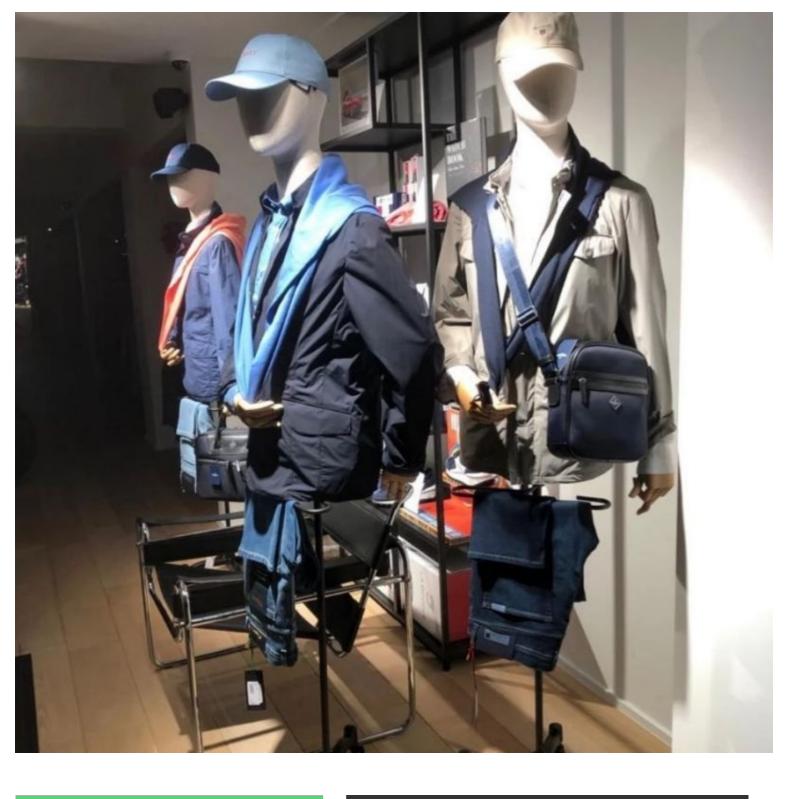

### DETAIL

Men's fabric bust with wheeled base Tailored bust - Photo n° 2

Brand Base Fitting Color Ref ID Delivery schedule Category Type Bust shopping

Buttock Ivoire bus-tis-hom-3832 3832 4-6 weeks Tailored bust Mannequin busts