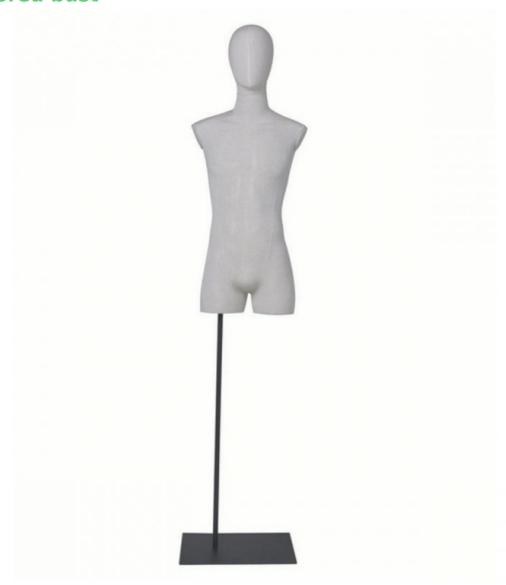

# Men bust with lin fabric 220.00 €Ex VAT

### **Tailored bust**

MANNEQUINS

### **DETAIL**

Bust dimensions:

Height hips to neck: 73cm

Shoulders: 44cm

Chest: 97cm

Height: 86cm

Hips: 100cm

### **DESCRIPTION**

Linen fabric men's bust with rectangular baseThis linen fabric bust offers a unique solution for your outfit design, perfectly suited to your store fixtures and window displays. Main features:

- Adaptability: Height adjustable to suit your needs.
- · Aesthetics: Rectangular design in linen fabric for an elegant presentation.
- Versatile use: Ideal for showcasing menswear in retail.
- Compatibility: Perfect for store fitting and use with wood hangers.