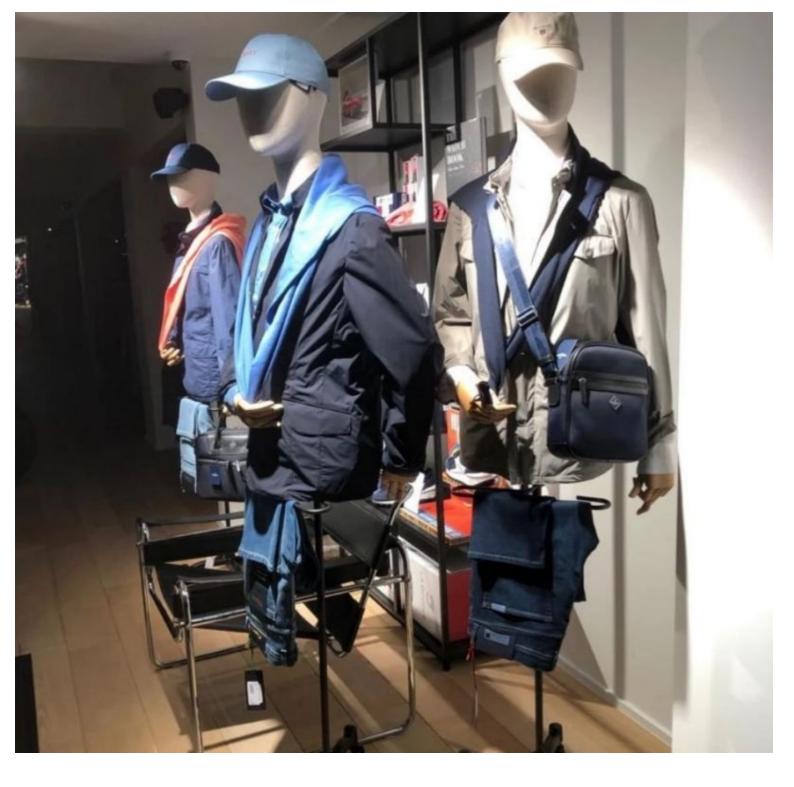

Tailored bust - Photo n° 2

# **DETAIL**

Bust dimensions:

Height hips to neck: 73cm

Shoulders: 44cm

Chest: 97cm

Height: 86cm

Hips: 100cm