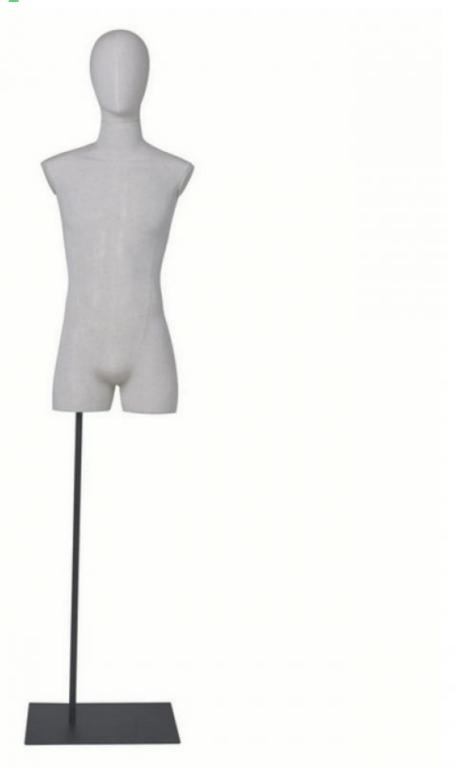

# Tailored bust - Photo n° 1

## **DETAIL**

Bust dimensions:

Height hips to neck: 73cm

Shoulders: 44cm

Chest: 97cm

Height: 86cm

Hips: 100cm

Men bust with lin fabric