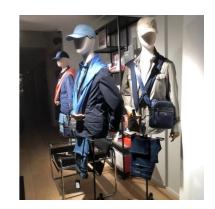

### **DESCRIPTION**

Linen fabric men's bust with rectangular baseThis linen fabric bust offers a unique solution for your outfit design, perfectly suited to your store fixtures and window displays. Main features:

- Adaptability: Height adjustable to suit your needs.
- · Aesthetics: Rectangular design in linen fabric for an elegant presentation.
- Versatile use: Ideal for showcasing menswear in retail.
- Compatibility: Perfect for store fitting and use with wood hangers.

**fabric** ur items, emphasising the harmony between your collections and your sales space.