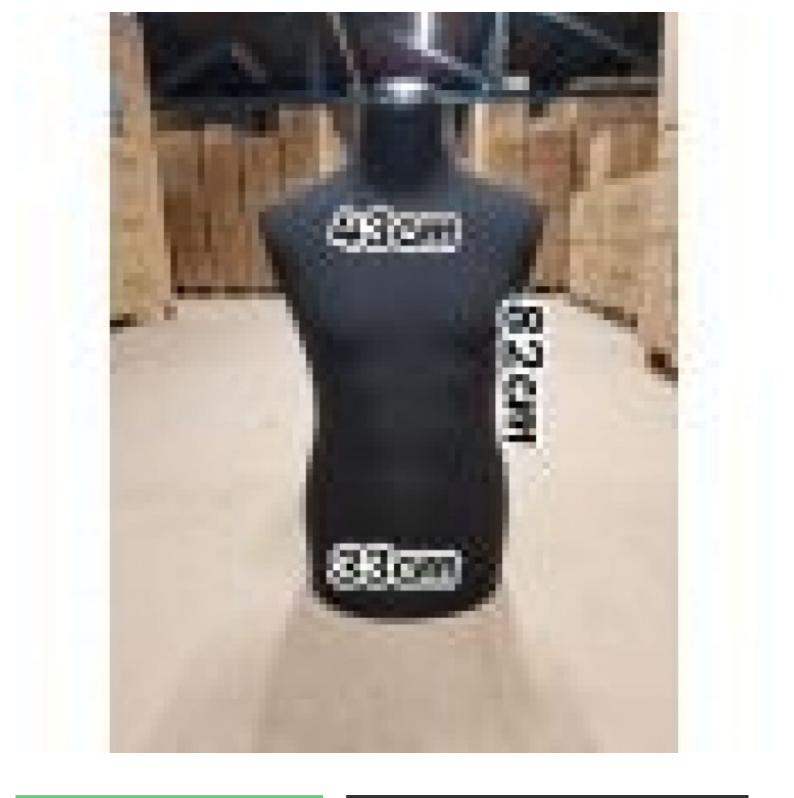

# Tailored bust - Photo n° 1

### DETAIL

Male fabric bust with chromed rectangular base