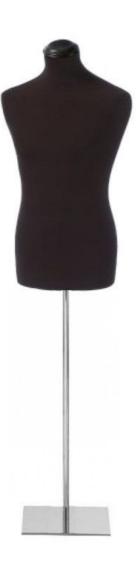

# Male fabric bust with chromed rectangular base 109.95 €Ex VAT Tailored bust

### DESCRIPTION

Male fabric bust with chromed rectangular metal base.

Timeless, this fabric bust for men with its chromed metal base will allow you to make effective presentations, in showroom or store. The rectangular black metal base for mannequin bust with dimensions: 29 x 39 cm, centered tube, height 120 cm.

This chromed metal base for bust is made in Europe.

Fast delivery for this stockman male black fabric in stock with metal base.