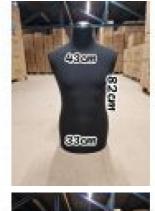

# Tailored bust - Photo n° 1

### DETAIL

Male fabric bust with chromed rectangular base