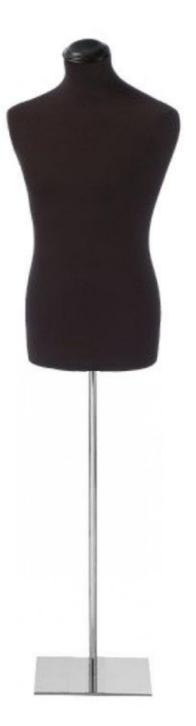

# Male fabric bust with chromed rectangular base 109.95 €Ex VAT Tailored bust

### DESCRIPTION

Male fabric bust with chromed rectangular metal base.

Timeless, this fabric bust for men with its chromed metal base will allow you to make effective presentations, in showroom or store. The rectangular black metal base for mannequin bust with dimensions: 29 x 39 cm, centered tube, height 120 cm.

This chromed metal base for bust is made in Europe.

Fast delivery for this stockman male black fabric in stock with metal base.