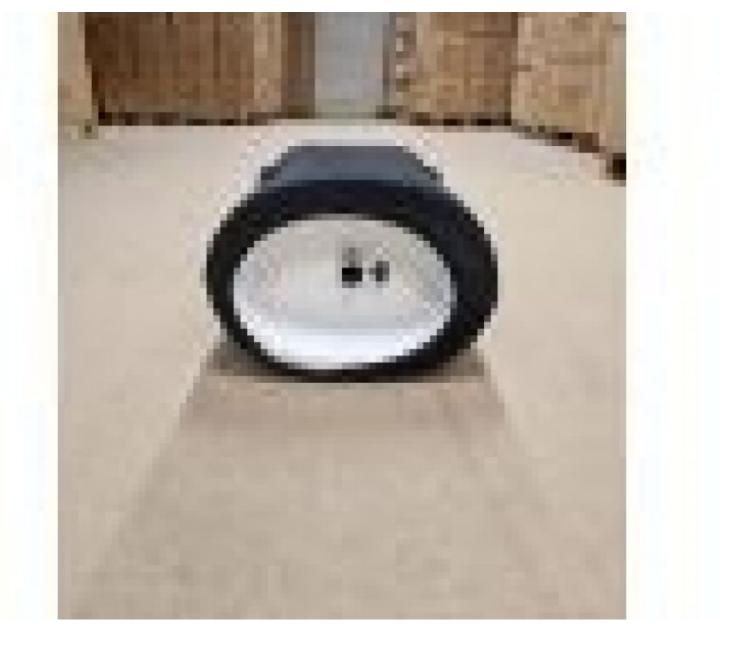

### DESCRIPTION

Male fabric bust with chromed rectangular metal base.

Timeless, this fabric bust for men with its chromed metal base will allow you to make effective presentations, in showroom or store. The rectangular black metal base for mannequin bust with dimensions: 29 x 39 cm, centered tube, height 120 cm.

This chromed metal base for bust is made in Europe.

Fast delivery for this stockman male black fabric in stock with metal base.

# Tailored bust - Photo n° 1