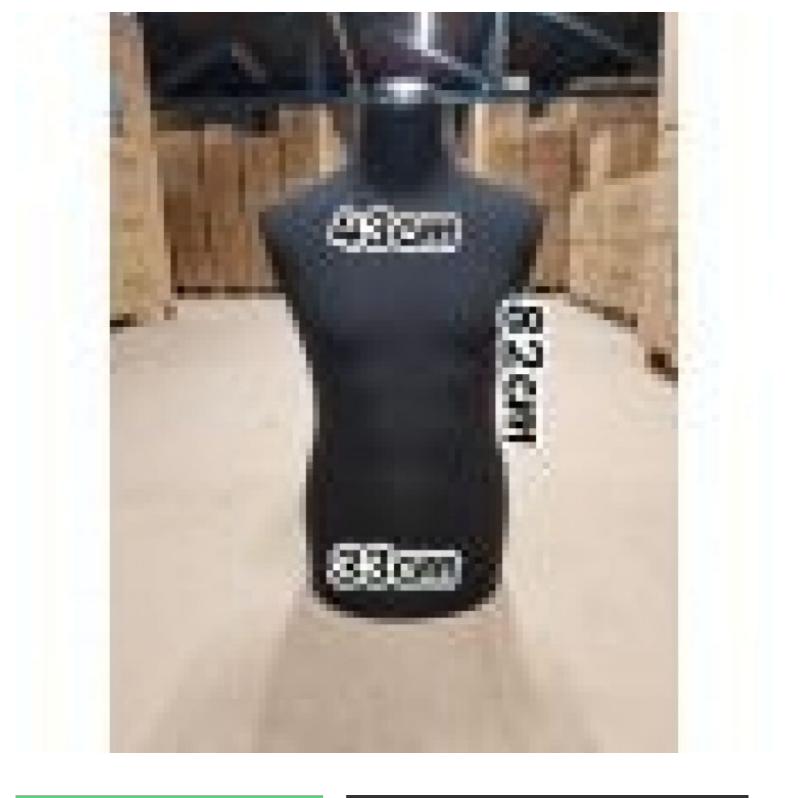

## DESCRIPTION

Male fabric bust with black rectangular metal base.

Timeless, this fabric bust for men with its chromed metal base will allow you to make effective presentations, in showroom or store. The rectangular black metal base for mannequin bust with dimensions: 29 x 39 cm, centered tube, height 120 cm. This black metal base for bust is made in Europe.