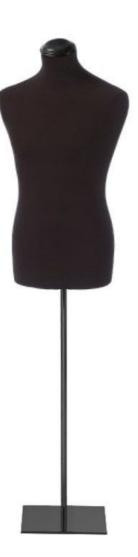

# Male fabric bust with black rectangular base 109.95 €Ex VAT Tailored bust

## DESCRIPTION

Male fabric bust with black rectangular metal base.

Timeless, this fabric bust for men with its chromed metal base will allow you to make effective presentations, in showroom or store. The rectangular black metal base for mannequin bust with dimensions: 29 x 39 cm, centered tube, height 120 cm. This black metal base for bust is made in Europe.