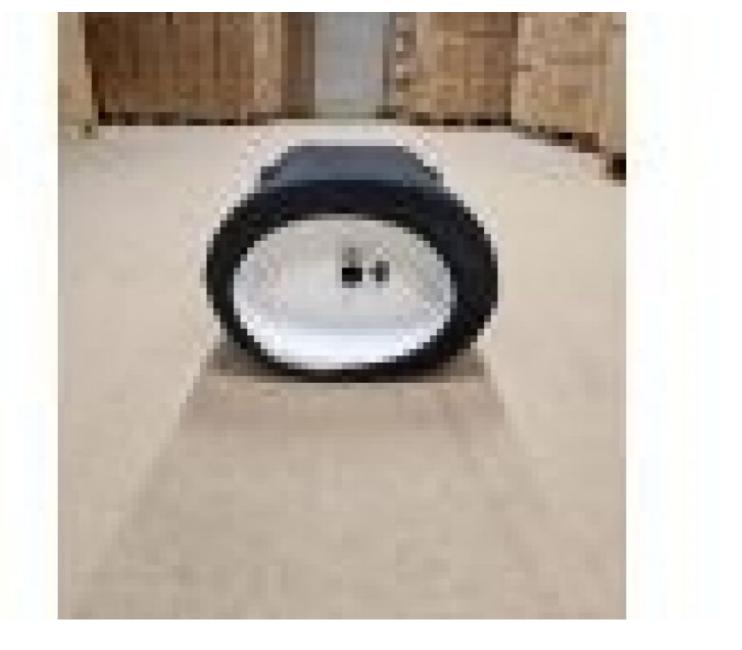

## DESCRIPTION

Male fabric bust with black rectangular metal base.

Timeless, this fabric bust for men with its chromed metal base will allow you to make effective presentations, in showroom or store. The rectangular black metal base for mannequin bust with dimensions: 29 x 39 cm, centered tube, height 120 cm. This black metal base for bust is made in Europe.

Fast delivery for this stockman man black fabric in stock with metal base.