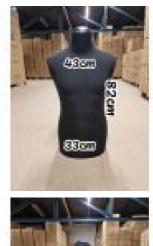

## DESCRIPTION

Male fabric bust with black rectangular metal base.

Timeless, this fabric bust for men with its chromed metal base will allow you to make effective presentations, in showroom or store. The rectangular black metal base for mannequin bust with dimensions: 29 x 39 cm, centered tube, height 120 cm. This black metal base for bust is made in Europe.