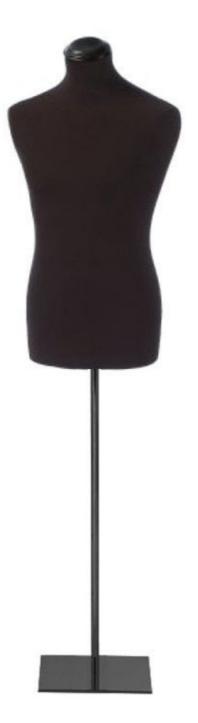

# Male fabric bust with black rectangular base 109.95 €Ex VAT Tailored bust

## DESCRIPTION

Male fabric bust with black rectangular metal base.

Timeless, this fabric bust for men with its chromed metal base will allow you to make effective presentations, in showroom or store. The rectangular black metal base for mannequin bust with dimensions: 29 x 39 cm, centered tube, height 120 cm. This black metal base for bust is made in Europe.

Fast delivery for this stockman man black fabric in stock with metal base.