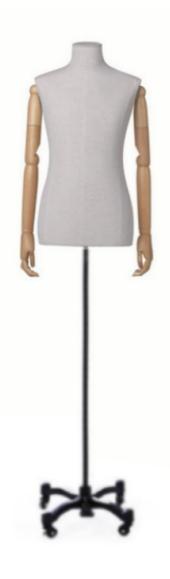

# Male fabric bust with arms base with wheels 341.00 €Ex VAT

### **DESCRIPTION**

Men's Fabric Bust with Arms on Wheeled Baseldeal for shopfitting and creating striking window displays, this men's window mannequin offers a stylish presentation for clothing. Featuring flexible arms and a wheel base, it allows for dynamic and adjustable staging. This high quality fabric mannequin bust is perfect for showcasing a variety of men's outfits, highlighting the detail and texture of the fabrics.

- Designed for store equipment and retail
- High-quality fabric material for realistic presentation
- Flexible layout thanks to adjustable arms