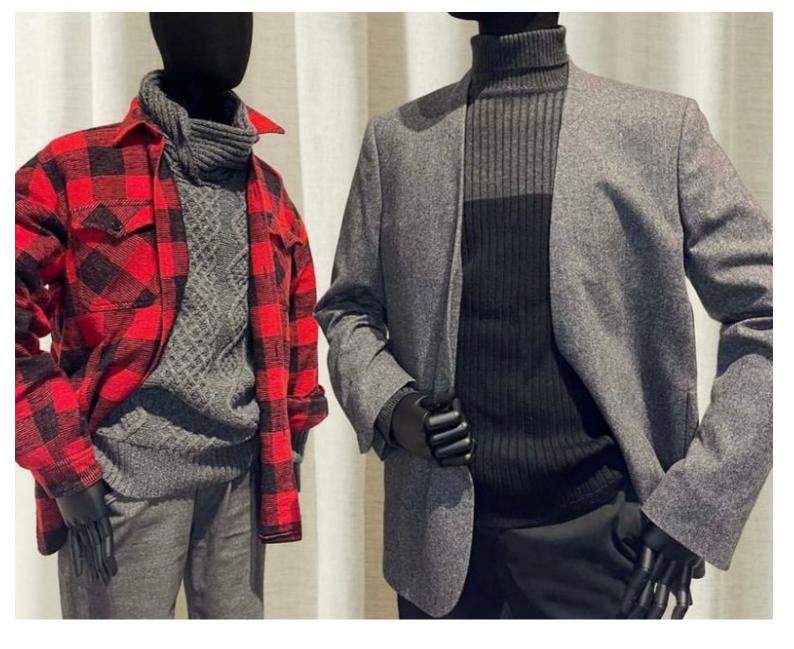

# Male fabric bust with arms base with wheels 341.00 €Ex VAT

### **DESCRIPTION**

Men's Fabric Bust with Arms on Wheeled Baseldeal for shopfitting and creating striking window displays, this men's window mannequin offers a stylish presentation for clothing. Featuring flexible arms and a wheel base, it allows for dynamic and adjustable staging. This high quality fabric mannequin bust is perfect for showcasing a variety of men's outfits, highlighting the detail and texture of the fabrics.

- Designed for store equipment and retail
- High-quality fabric material for realistic presentation
- Flexible layout thanks to adjustable arms