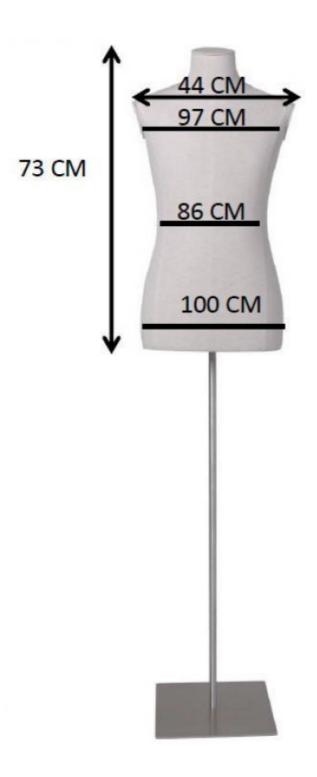

# Male fabric bust with arms base with wheels 341.00 €Ex VAT

### **DESCRIPTION**

Men's Fabric Bust with Arms on Wheeled Baseldeal for shopfitting and creating striking window displays, this men's window mannequin offers a stylish presentation for clothing. Featuring flexible arms and a wheel base, it allows for dynamic and adjustable staging. This high quality fabric mannequin bust is perfect for showcasing a variety of men's outfits, highlighting the detail and texture of the fabrics.