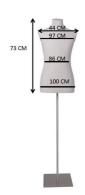

### **Tailored bust**

**DETAIL** 

### **DESCRIPTION**

Men's Fabric Bust with Arms on Wheeled Baseldeal for shopfitting and creating striking window displays, this men's window mannequin offers a stylish presentation for clothing. Featuring flexible arms and a wheel base, it allows for dynamic and adjustable staging. This high quality fabric mannequin bust is perfect for showcasing a variety of men's outfits, highlighting the detail and texture of the fabrics.