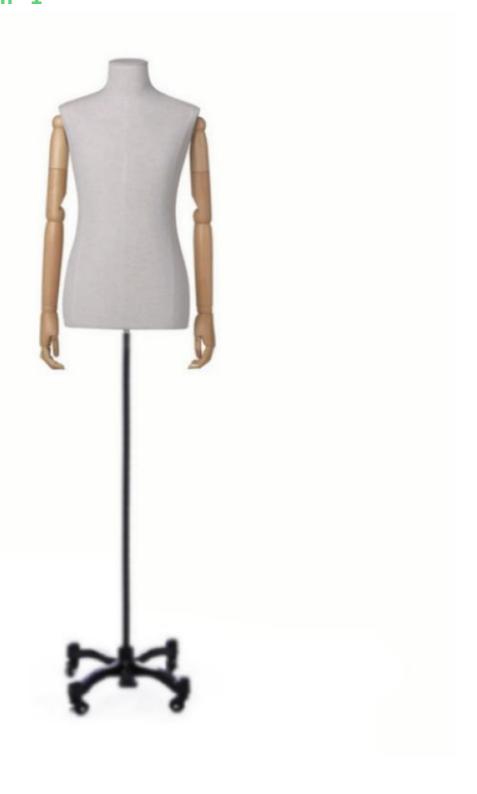

# Male fabric bust with arms base with wheels 341.00 €Ex VAT

### **Tailored bust**

**DETAIL** 

### **DESCRIPTION**

Men's Fabric Bust with Arms on Wheeled Baseldeal for shopfitting and creating striking window displays, this men's window mannequin offers a stylish presentation for clothing. Featuring flexible arms and a wheel base, it allows for dynamic and adjustable staging. This high quality fabric mannequin bust is perfect for showcasing a variety of men's outfits, highlighting the detail and texture of the fabrics.

# Male fabric bust with arms base with wheels