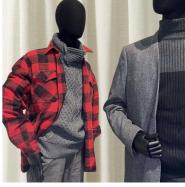

# Male bust in black fabric on square base 304.00 €Ex VAT Tailored bust









#### **FEATURES**

Brand Base Fitting Color Ref ID Delivery schedule Category Type

Bust shopping Square metal Buttock Noir bus-hom-tis-3885 3885 1-5 working days Tailored bust Mannequin busts

## DETAIL

## DESCRIPTION

Black Fabric Men's Bust on Square Base **Window displays** essential for an effective **store layout**, this black fabric men's bust is a must-have for any **retailer**. Ideal for showcasing clothing and accessories, it helps create an attractive and professional shopping experience. Its elegant design and understated colour allow it to blend seamlessly into a variety of styles of *store fittings*. The square base ensures stability and ease of installation. This **mannequin stand** is not only functional but also a refined decorative element for your retail space.

- E