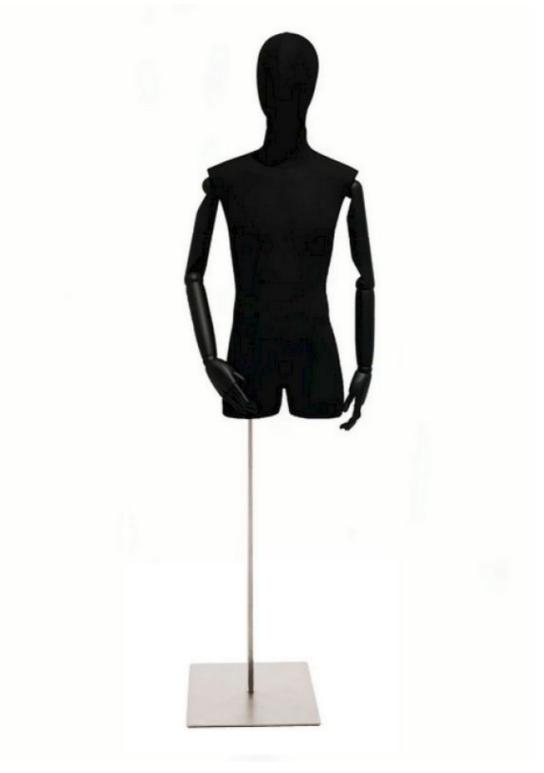

# Male bust in black fabric on square base 304.00 €Ex VAT Tailored bust

## DESCRIPTION

Black Fabric Men's Bust on Square Base **Window displays** essential for an effective **store layout**, this black fabric men's bust is a must-have for any **retailer**. Ideal for showcasing clothing and accessories, it helps create an attractive and professional shopping experience. Its elegant design and understated colour allow it to blend seamlessly into a variety of styles of *store fittings*. The square base ensures stability and ease of installation. This **mannequin stand** is not only functional but also a refined decorative element for your retail space.

- Elegant design in black fabric
- Square base for optimum stability

Maleer broise in the indicates fabric on square base • Essential for an attractive shop bayout Tailored bust - Photo n° 1