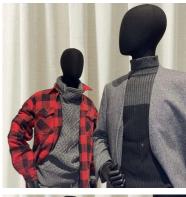

# Male bust in black fabric on square base 304.00 €Ex VAT Tailored bust









#### **FEATURES**

Brand Base Fitting Color Ref ID Delivery schedule Category Type

Bust shopping Square metal Buttock Noir bus-hom-tis-3885 3885 1-5 working days Tailored bust Mannequin busts

## DETAIL

## DESCRIPTION

Black Fabric Men's Bust on Square Base **Window displays** essential for an effective **store layout**, this black fabric men's bust is a must-have for any **retailer**. Ideal for showcasing clothing and accessories, it helps create an attractive and professional shopping experience. Its elegant design and understated colour allow it to blend seamlessly into a variety of styles of *store fittings*. The square base ensures stability and ease of installation. This **mannequin stand** is not only functional but also a refined decorative element for your retail space.

-