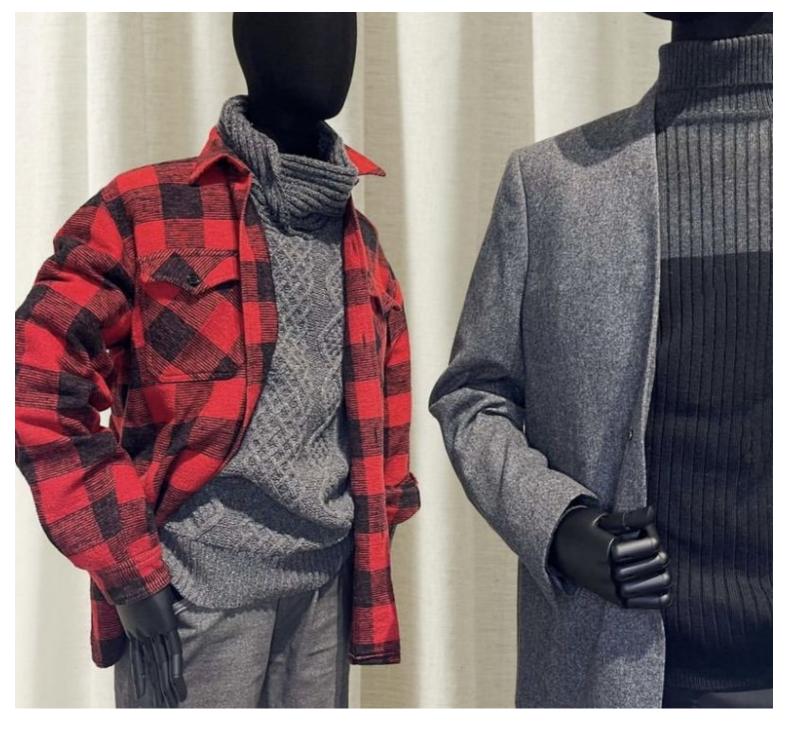

o a refined decorative element for your retail space.

- Elegant design in black fabric
- Square base for optimum stability

Maleer broise in the indicates fabric on square base • Essential for an attractive shop bayout Tailored bust - Photo n° 1



#### **FEATURES**

Brand Base Fitting Color Ref ID Delivery schedule Category Type

Square metal Buttock Noir bus-hom-tis-3885 3885 1-5 working days Tailored bust Mannequin busts

Bust shopping

## DETAIL

Male bust in black fabric on square base Tailored bust - Photo n° 2



#### **FEATURES**

Brand Base Fitting Color Ref ID Delivery schedule Category Type Bust shopping Square metal Buttock Noir bus-hom-tis-3885 3885 1-5 working days Tailored bust Mannequin busts

## DETAIL

Male bust in black fabric on square base Tailored bust - Photo n° 3



#### **FEATURES**

Brand Base Fitting Color Ref ID Delivery schedule Category Type Bust shopping Square metal Buttock Noir bus-hom-tis-3885 3885 1-5 working days Tailored bust Mannequin busts

## DETAIL

# Male bust in black fabric on square base Tailored bust - Photo n° 4



#### **FEATURES**

Brand Base Fitting Color Ref ID Delivery schedule Category Type Bust shopping Square metal Buttock Noir bus-hom-tis-3885 3885 1-5 working days Tailored bust Mannequin busts

## DETAIL