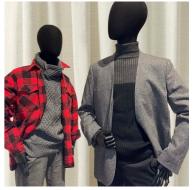

# Male bust in black fabric on square base 304.00 €Ex VAT Tailored bust









#### **FEATURES**

Brand Base Fitting Color Ref ID Delivery schedule Category Type

Bust shopping Square metal Buttock Noir bus-hom-tis-3885 3885 1-5 working days Tailored bust Mannequin busts

## DETAIL

## DESCRIPTION

Black Fabric Men's Bust on Square Base **Window displays** essential for an effective **store layout**, this black fabric men's bust is a must-have for any **retailer**. Ideal for showcasing clothing and accessories, it helps create an attractive and professional shopping experience. Its elegant design and understated colour allow it to blend seamlessly into a variety of styles of *store fittings*. The square base ensures stability and ease of installation. This **mannequin stand** is not only functional but also a refined decorative element for your retail space.

- Ele