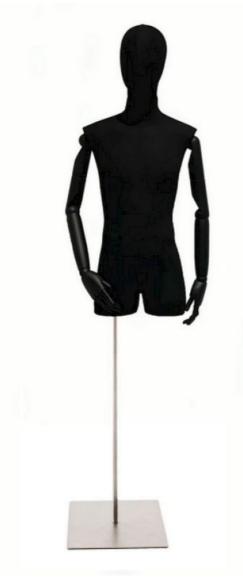

# Male bust in black fabric on square base 304.00 €Ex VAT Tailored bust

- Elegant design in black fabric
- Square base for optimum stability

Maleer broise in the indicates fabric on square base • Essential for an attractive shop bayout Tailored bust - Photo n° 1