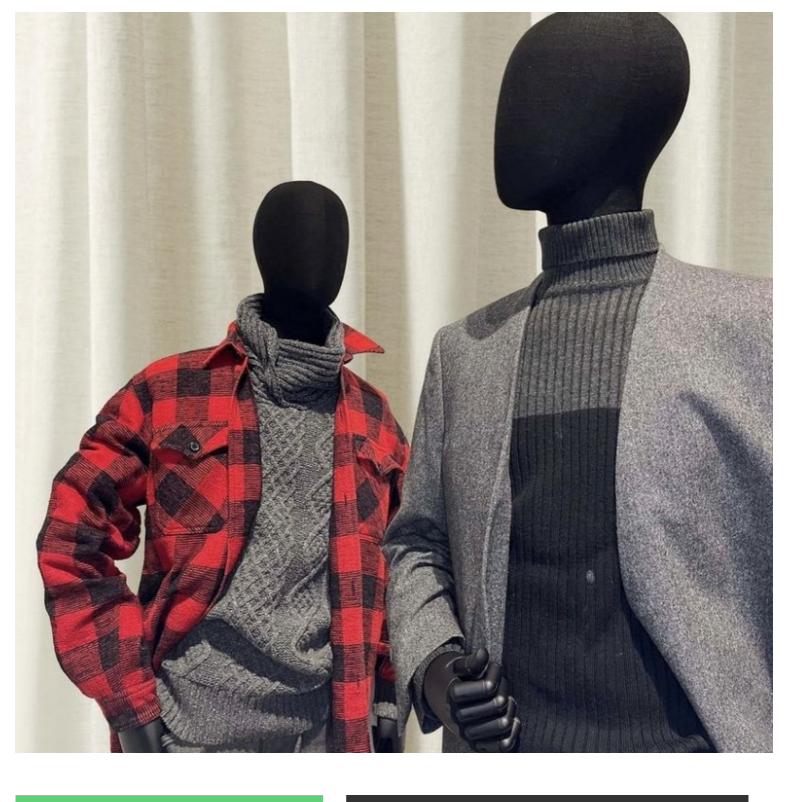

tive and professional shopping experience. Its elegant design and understated colour allow it to blend seamlessly into a variety of styles of *store fittings*. The square base ensures stability and ease of installation. This **mannequin stand** is not only functional but also a refined decorative element for your retail space.

- Elegant design in black fabric
- Square base for optimum stability

Maleer broise in the indicates fabric on square base • Essential for an attractive shop bayout Tailored bust - Photo n° 1



#### **FEATURES**

Brand Base Fitting Color Ref ID Delivery schedule Category Type

Square metal Buttock Noir bus-hom-tis-3885 3885 1-5 working days Tailored bust Mannequin busts

Bust shopping

## DETAIL

Male bust in black fabric on square base Tailored bust - Photo n° 2



#### **FEATURES**

Brand Base Fitting Color Ref ID Delivery schedule Category Type Bust shopping Square metal Buttock Noir bus-hom-tis-3885 3885 1-5 working days Tailored bust Mannequin busts

## DETAIL

Male bust in black fabric on square base Tailored bust - Photo n° 3



#### **FEATURES**

Brand Base Fitting Color Ref ID Delivery schedule Category Type Bust shopping Square metal Buttock Noir bus-hom-tis-3885 3885 1-5 working days Tailored bust Mannequin busts

## DETAIL

# Male bust in black fabric on square base Tailored bust - Photo n° 4



#### **FEATURES**

Brand Base Fitting Color Ref ID Delivery schedule Category Type Bust shopping Square metal Buttock Noir bus-hom-tis-3885 3885 1-5 working days Tailored bust Mannequin busts

## DETAIL