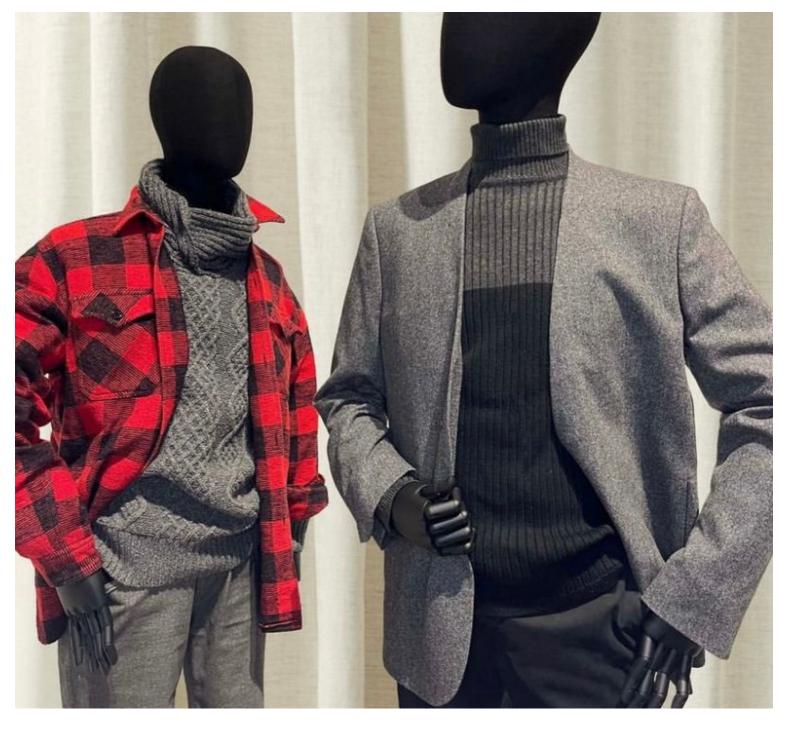

#### DESCRIPTION

Male bust covered in black linen with articulated wooden head and arms in black wood on a black metal base. Full black look for these mannequin busts in black fabric. Give a timeless look to your latest collections in your showroom and stores. you will be able to present clothes and accessories thanks to these men's busts with a vintage look. Male bust in black fabric, black wood arms metal base Tailored bust - Photo n° 1