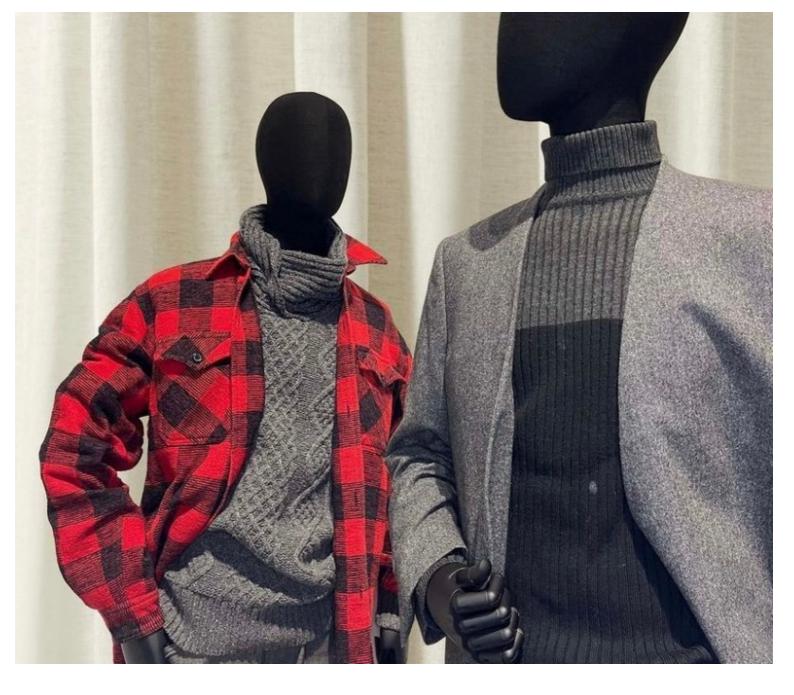

## DETAIL

Male bust in black fabric, black wood arms metal base

Tailored bust - Photo n° 2