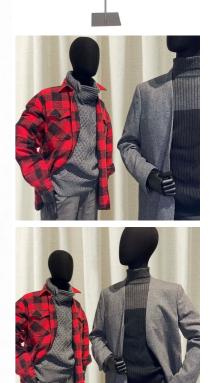

#### DESCRIPTION

Male bust covered in black linen with articulated wooden head and arms in black wood on a black metal base. Full black look for these mannequin busts in black fabric. Give a timeless look to your latest collections in your showroom and stores. you will be able to present clothes and accessories thanks to these men's busts with a vintage look. Male bust in black fabric, black wood arms metal base Tailored bust - Photo n° 1

## DETAIL

Male bust in black fabric, black wood arms metal base

Tailored bust - Photo n° 2

### DETAIL

Male bust in black fabric, black wood arms metal base Tailored bust - Photo n° 3