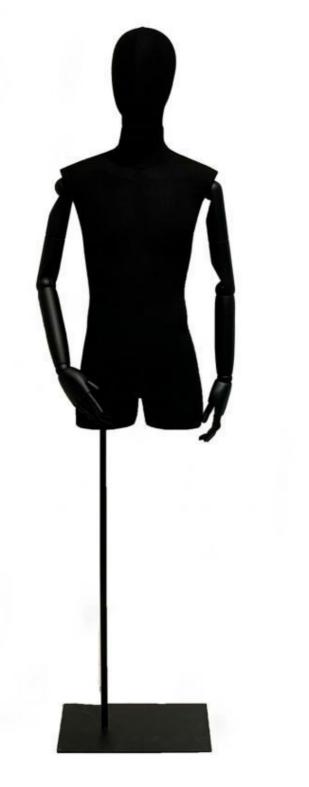

#### DESCRIPTION

Male bust covered in black linen with articulated wooden head and arms in black wood on a black metal base. Full black look for these mannequin busts in black fabric. Give a timeless look to your latest collections in your showroom and stores. you will be able to present clothes and accessories thanks to these men's busts with a vintage look. Male bust in black fabric, black wood arms metal base Tailored bust - Photo n° 1

## Male bust in black fabric, black wood arms metal base Tailored bust 325.00 €Ex VAT

73 CN

100 CN