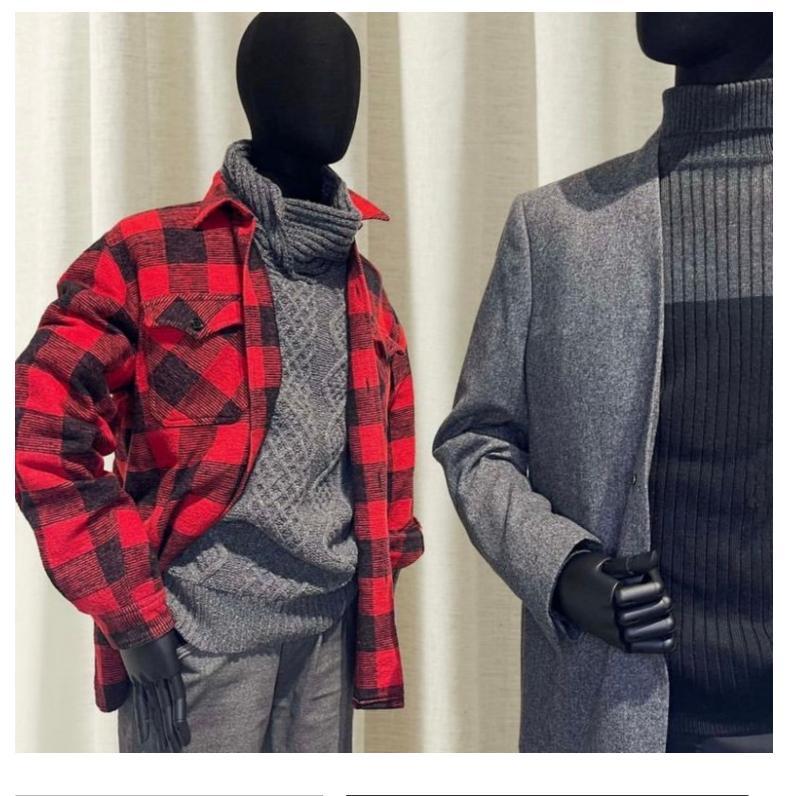

#### DESCRIPTION

Male bust covered in black linen with articulated wooden head and arms in black wood on a black metal base. Full black look for these mannequin busts in black fabric. Give a timeless look to your latest collections in your showroom and stores. you will be able to present clothes and accessories thanks to these men's busts with a vintage look. Male bust in black fabric, black wood arms metal base Tailored bust - Photo n° 1

## DETAIL

Male bust in black fabric, black wood arms metal base Tailored bust - Photo n° 4

## DETAIL

Male bust in black fabric, black wood arms metal base Tailored bust - Photo n° 5