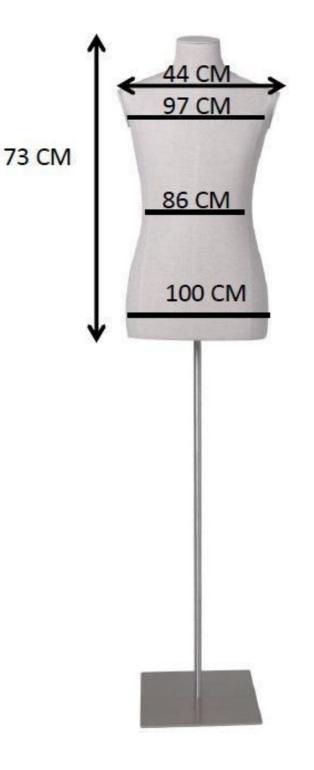

## Male bust in black fabric, black wood arms metal base Tailored bust 325.00 €Ex VAT

73 CN

100 CN