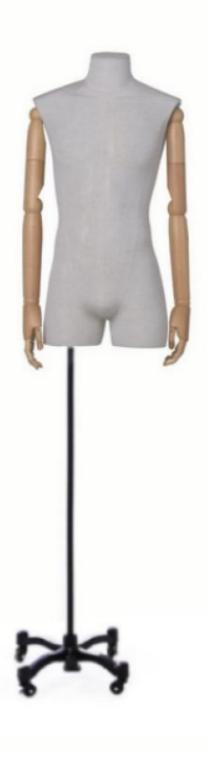

#### Fabric bust of a man with wooden arms and castor base

#### **DESCRIPTION**

Men's Fabric Bust with Wooden Arms and Rolling BaseDiscover this essential element for store fixtures: the men's fabric bust, designed with wooden arms and a wheeled base, perfect for your window mannequins. Quality and Elegance This bust combines store equipment and aesthetics. The quality fabric offers an authentic presentation of garments, while the wooden arms add a touch of class. The wheeled base ensures ease of movement, allowing maximum flexibility in your retail. Adaptability and Practicality This bust is a great choice for your store layout. The wooden arms allow you to display a variety of outfits with elegance, while the wheeled base offers practical mobility for a dynamic arrangement of

Fabricarbustinofeataman with wooden arms and castor base

Tailored bust - Photo n° 1

FEATURES DETAIL

**Brand** Bust shopping

Base

Fitting Buttock Color Ivoire

**Ref** bus-tis-hom-3866

**D** 3866