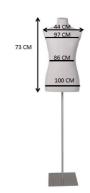

#### **FEATURES**

**DETAIL** 

**Brand Bust shopping** 

**Base** 

**Fitting** Buttock Color Ivoire

Ref bus-tis-hom-3866

3866

**Delivery schedule** 1-5 working days Tailored bust Category **Type** Mannequin busts