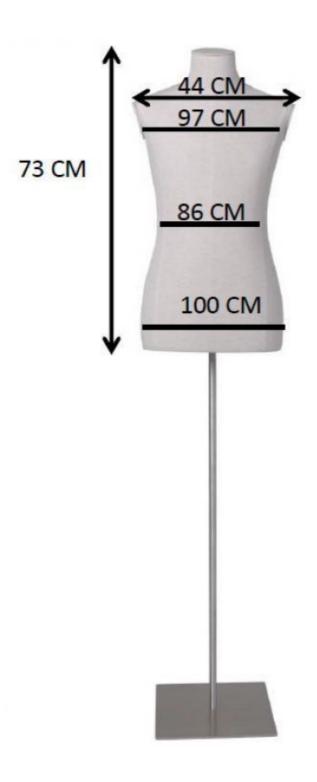

## Tailored bust - Photo n° 2

**DETAIL FEATURES** 

**Brand Bust shopping** 

**Fitting** 

Buttock

Color

Base

Ivoire