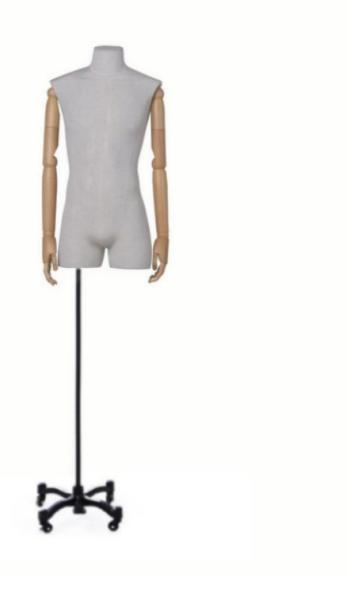

#### Fabric bust of a man with wooden arms and castor base

#### **DESCRIPTION**

Men's Fabric Bust with Wooden Arms and Rolling BaseDiscover this essential element for store fixtures: the men's fabric bust, designed with wooden arms and a wheeled base, perfect for your window mannequins. Quality and Elegance This bust combines store equipment and aesthetics. The quality fabric offers an authentic presentation of garments, while the wooden arms add a touch of class. The wheeled base ensures ease of movement, allowing maximum flexibility in your retail. Adaptability and Practicality This bust is a great choice for your store layout. The wooden arms allow you to display a variety of outfits with elegance, while the wheeled base offers practical mobility for a dynamic arrangement of

Fabricarbustinofeataman with wooden arms and castor base

Tailored bust - Photo n° 1

FEATURES DETAIL

**Brand** Bust shopping

Base

Fitting Buttock Color Ivoire

**Ref** bus-tis-hom-3866

**D** 3866