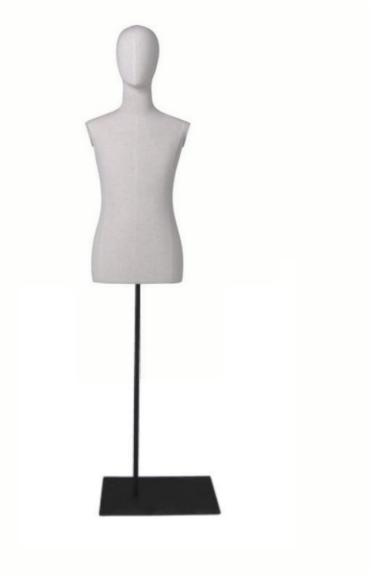

## Fabric bust of man with head on black rectangle base

## **Tailored bust**

### **DESCRIPTION**

Showcase mannequin: men's fabric bustOptimise your store layout with this men's fabric bust on a black rectangle base. Ideal for showcasing your men's collections in **retail**. The **mannequin busts** play a crucial role in the presentation of clothing, offering a modern and professional aesthetic to your retail space. This men's fabric bust model is designed to highlight the quality and style of your products. Its black base adds a touch of elegance, while its fabric design offers an authentic and eye-catching presentation. It's the perfect way to showcase your products. Lightweight and easy to move, this bust integrates perfectly with any **store equipment** and can be used to create dynamic staging.

# Fabric bust of man with head on black rectangle base Tailored bust - Photo $n^{\circ}$ 1

FEATURES DETAIL

Brand
Bust shopping
Base
Metal rectangle
Fitting
Buttock
Color
Ivoire

**Ref** bus-tis-hom-3859

**D** 3859