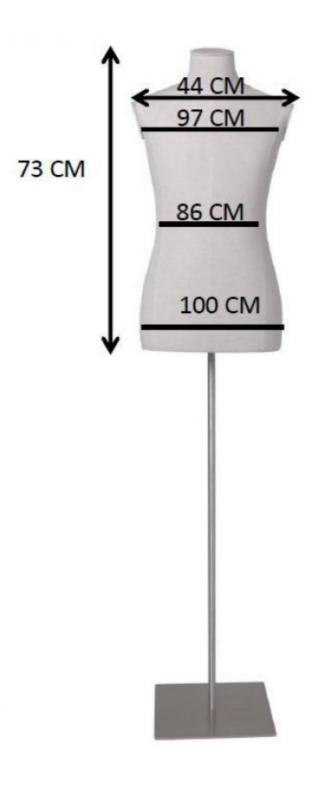

# Tailored bust - Photo n° 2

**DETAIL FEATURES** 

**Brand** Bust shopping Base Metal rectangle **Fitting** Buttock Color Ivoire Ref bus-tis-hom-3859 ID

3859

**Delivery schedule** 1-5 working days Category Tailored bust Type Mannequin busts