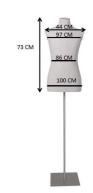

# Tailored bust - Photo n° 2

**DETAIL FEATURES** 

**Brand** Bust shopping Base Metal rectangle **Fitting** Buttock Color Ivoire Ref bus-tis-hom-3859 ID

3859

**Delivery schedule** 1-5 working days Category Tailored bust Type Mannequin busts