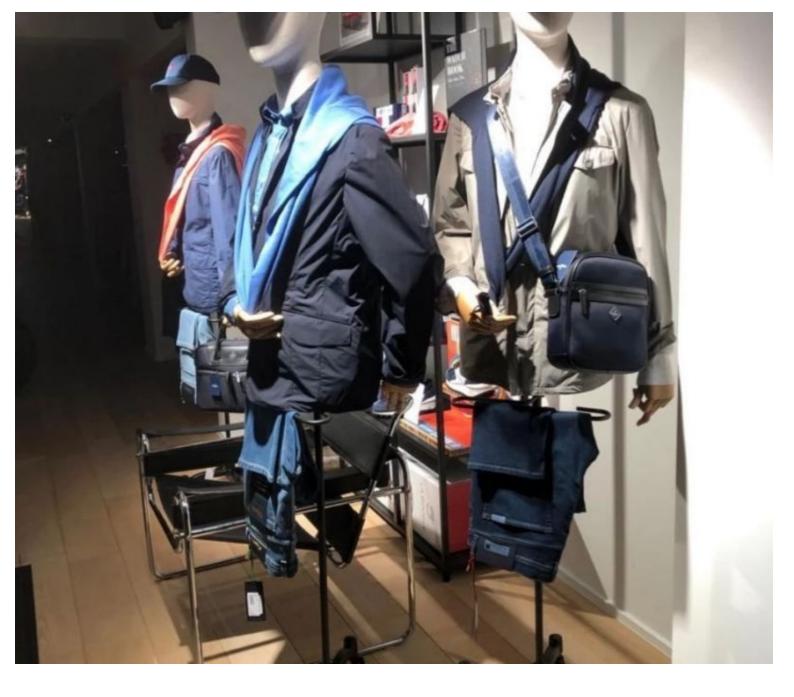

### **DESCRIPTION**

Showcase mannequin: men's fabric bustOptimise your store layout with this men's fabric bust on a black rectangle base. Ideal for showcasing your men's collections in **retail**. The **mannequin busts** play a crucial role in the presentation of clothing, offering a modern and professional aesthetic to your retail space. This men's fabric bust model is designed to highlight the quality and style of your products. Its black base adds a touch of elegance, while its fabric design offers an authentic and eye-catching presentation. It's the perfect way to showcase your products. Lightweight and easy to move, this bust integrates perfectly with any **store equipment** and can be used to create dynamic staging.