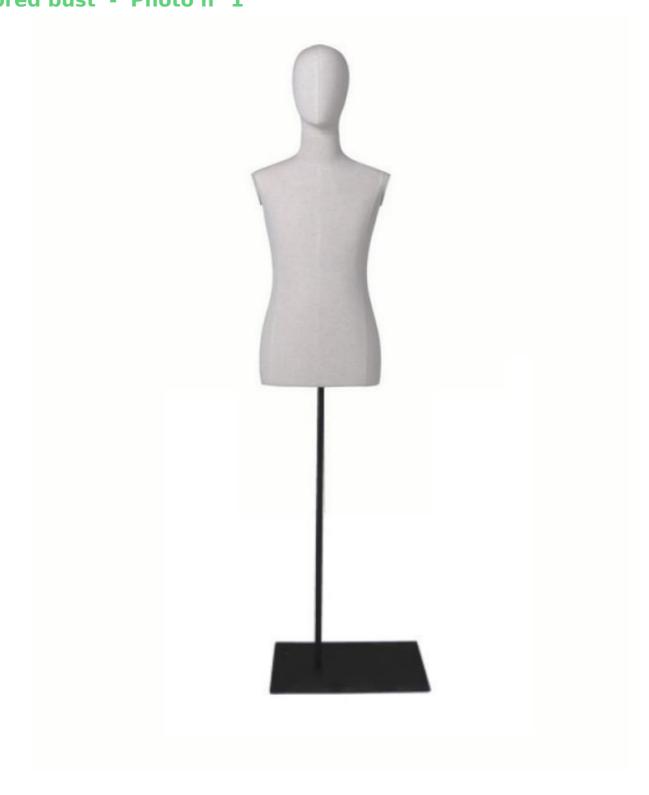

# Fabric bust of man with head on black rectangle base Tailored bust - Photo $n^{\circ}$ 1

FEATURES DETAIL

Brand
Bust shopping
Base
Metal rectangle
Fitting
Buttock
Color
Ivoire

**Ref** bus-tis-hom-3859

**D** 3859