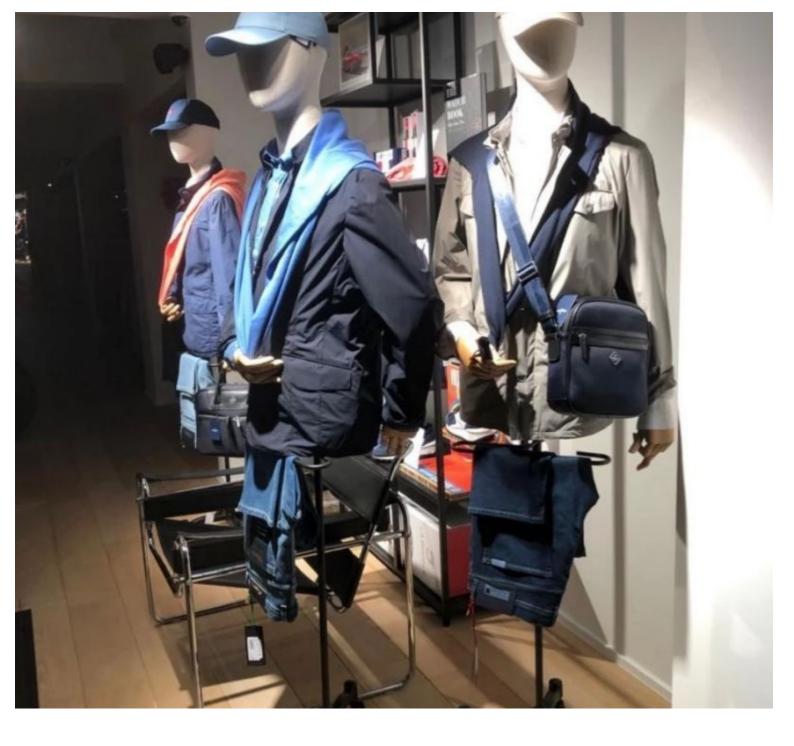

 Dimensions: Bust: 73cm Shoulders: 44cm Chest: 97cm Waist: 86cm Hips: 100cm

Fabric bust of a man with arms on a wheeled base Tailored bust - Photo n° 3

Brand Base Fitting Color Ref ID Delivery schedule Category Type Bust shopping