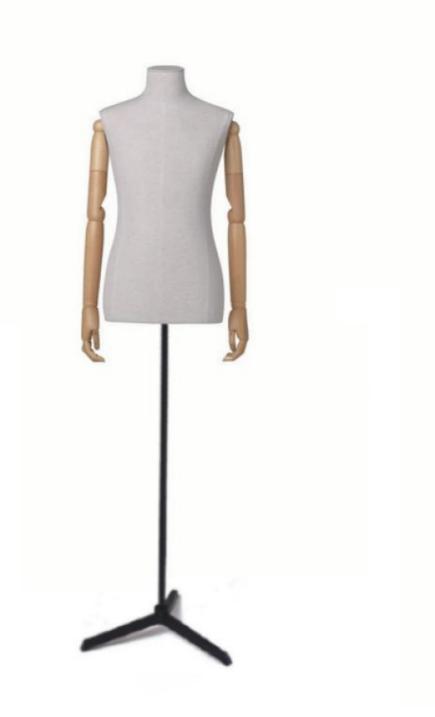

# Fabric bust of a man with arms on a wheeled base Tailored bust 295.00 €Ex VAT

100 CM

73 CN

### DESCRIPTION

Men's fabric bust with arms on wheeled baseStore equipment plays a crucial role in the **store layout** and visual appeal of **window mannequins**. Our fabric bust for men, featuring articulated arms on a wheeled base, is designed to offer an elegant and dynamic presentation. This bust is an essential element for **retail**, allowing garments and accessories to be displayed in style. Its quality fabric construction ensures realistic staging of items, while the articulated arms offer great flexibility for displaying a variety of outfits. Lightweight, manoeuvrable and easy to move around thanks to its wheeled base, this bust is an asset to any **store layout**. Its modern design and ability to capture customers' attention make it an ideal choice among the **mannequin busts** available on the market.