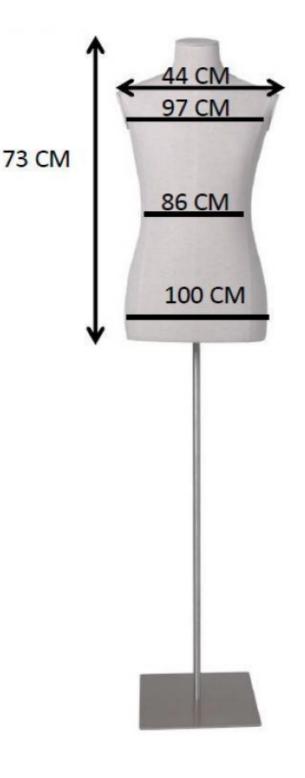

its wheeled base, this bust is an asset to any **store layout**. Its modern design and ability to capture customers' attention make it an ideal choice among the **mannequin busts** available on the market.

Fabric bust of a man with arms on a wheeled base Tailored bust - Photo n° 1



#### **FEATURES**

Brand Base Fitting Color Ref ID Delivery schedule Category Type

Calf Ivoire bus-tis-hom-3841 3841 1-5 working days Tailored bust Mannequin busts

Bust shopping

### DETAIL

Store equipment plays a crucial role in shop layout and the visual appeal of window mannequins. Our fabric busts for men and women, are designed to offer an elegant and dynamic presentation.

 Dimensions: Bust: 73cm Shoulders: 44cm Chest: 97cm Waist: 86cm Hips: 100cm

# Fabric bust of a man with arms on a wheeled base



Brand Base Fitting Color Ref ID Delivery schedule Category Type Bust shopping

Calf Ivoire bus-tis-hom-3841 3841 1-5 working days Tailored bust Mannequin busts

#### DETAIL

Store equipment plays a crucial role in shop layout and the visual appeal of window mannequins. Our fabric busts for men and women, are designed to offer an elegant and dynamic presentation.

 Dimensions: Bust: 73cm Shoulders: 44cm Chest: 97cm Waist: 86cm Hips: 100cm

Fabric bust of a man with arms on a wheeled base Tailored bust - Photo n° 3



Brand Base Fitting Color Ref ID Delivery schedule Category Type Bust shopping

Calf Ivoire bus-tis-hom-3841 3841 1-5 working days Tailored bust Mannequin busts

# DETAIL

Store equipment plays a crucial role in shop layout and the visual appeal of window mannequins. Our fabri