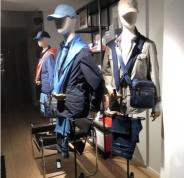

 Dimensions: Bust: 73cm Shoulders: 44cm Chest: 97cm Waist: 86cm Hips: 100cm

Fabric bust of a man with arms on a wheeled base Tailored bust - Photo n° 3

Brand Base Fitting Color Ref ID Delivery schedule Category Type Bust shopping