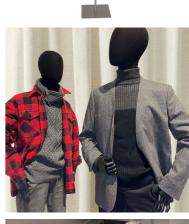

MANNEQUINS, BUST AND SHOPFITTING FOR RETAIL STORE +33 1 84 80 80 09 - info@mannequins-shopping.com https://www.mannequins-shopping.com

# Fabric bust of a man with arms on a wheeled base Tailored bust 295.00 €Ex VAT



100 CM

73 CN



#### FEATURES

Brand Base Fitting Color Ref ID Delivery schedule Category Type Bust shopping

Calf Ivoire bus-tis-hom-3841 3841 1-5 working days Tailored bust Mannequin busts

### DETAIL

Store equipment plays a crucial role in shop layout and the visual appeal of window mannequins. Our fabric busts for men and women, are designed to offer an elegant and dynamic presentation.

 Dimensions: Bust: 73cm Shoulders: 44cm Chest: 97cm Waist: 86cm Hips: 100cm

### DESCRIPTION

Men's fabric bust with arms on wheeled baseStore equipment plays a crucial role in the **store layout** and visual appeal of **window mannequins**. Our fabric bust for men, featuring articulated arms on a wheeled base, is designed to offer an elegant and dynamic presentation. This bust is an essential elem