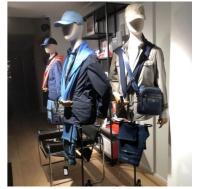

#### MANNEQUINS, BUST AND SHOPFITTING FOR RETAIL STORE

https://www.mannequins-shopping.com





MANNEQUINS

## fabric bust of a man, head and arms, square metal base

### **Tailored bust**

291.00 €Ex VAT









### **FEATURES**

**DETAIL** 

**Brand Bust shopping Base** Square metal **Fitting** Buttock Color Ivoire

Ref bus-tis-hom-3881

3881

**Delivery schedule** 1-5 working days Category Tailored bust **Type** Mannequin busts

### **DESCRIPTION**

Men's Mannequin Bust - Head and Arms, Square Metal Base Mannequin busts essential for store fixtures, this men's window mannequin is designed to showcase your clothing collections. Perfect for any retail business, it features a sturdy square metal base, ensuring stability and durability. This fabric bust, complete with head and arms, is an essential piece of store equipment, offering a stylish and realistic presentation. Ideal for impactful display, it draws attention to your products and enhances the aesthetics of your retail space.

- Realistic