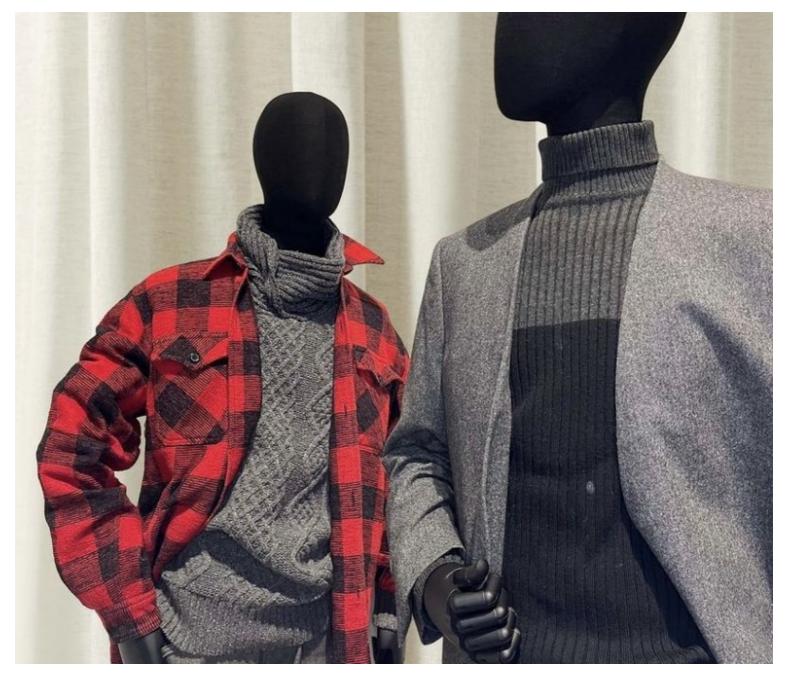

# fabric bust of a man, head and arms, square metal base Tailored bust - Photo $n^{\circ}$ 1

FEATURES DETAIL

Brand Bust shopping
Base Square metal
Fitting Buttock
Color Ivoire

**Ref** bus-tis-hom-3881

**D** 3881

Delivery schedule1-5 working daysCategoryTailored bustTypeMannequin busts

fabric bust of a man, head and arms, square metal base