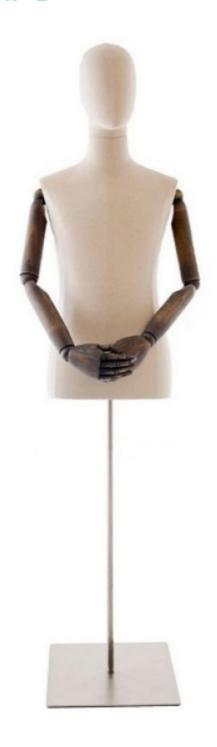

## fabric bust of a man, head and arms, square metal base

### **DESCRIPTION**

Men's Mannequin Bust - Head and Arms, Square Metal Base Mannequin busts essential for store fixtures, this men's window mannequin is designed to showcase your clothing collections. Perfect for any retail business, it features a sturdy square metal base, ensuring stability and durability. This fabric bust, complete with head and arms, is an essential piece of store equipment, offering a stylish and realistic presentation. Ideal for impactful display, it draws attention to your products and enhances the aesthetics of your retail space.

- Realistic design: Head and arms for a natural presentation.
- Solid base: Square metal base for added stability.
- Universal: Eite a variety of elething styles

- Offiversal, Fits a variety of Gottilling styles and sizes.