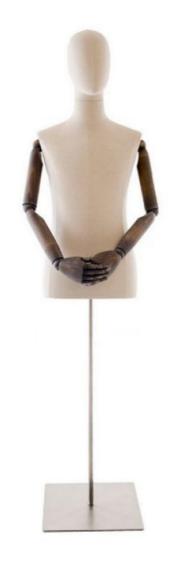

## fabric bust of a man, head and arms, square metal base

### **DESCRIPTION**

Men's Mannequin Bust - Head and Arms, Square Metal Base Mannequin busts essential for store fixtures, this men's window mannequin is designed to showcase your clothing collections. Perfect for any retail business, it features a sturdy square metal base, ensuring stability and durability. This fabric bust, complete with head and arms, is an essential piece of store equipment, offering a stylish and realistic presentation. Ideal for impactful display, it draws attention to your products and enhances the aesthetics of your retail space.

- Realistic design: Head and arms for a natural presentation.
- Solid base: Square metal base for added stability.
- Universal: Eite a variety of elething styles

- Offiversal, Fits a variety of Gottilling styles and sizes.