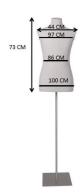

### **FEATURES**

**DETAIL** 

**Brand Bust shopping Base** Square metal **Fitting** Buttock Color Ivoire

Ref bus-tis-hom-3881

3881

**Delivery schedule** 1-5 working days Category Tailored bust **Type** Mannequin busts