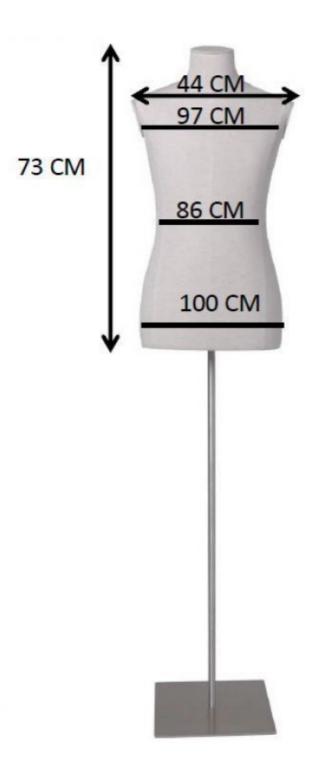

tial piece of store equipment, offering a stylish and realistic presentation. Ideal for impactful display, it draws attention to your products and enhances the aesthetics of your retail space.

- Realistic design: Head and arms for a natural presentation.
- Solid base: Square metal base for added stability.
- Universal: Eite a variety of elething styles

- Offiversal, Fits a variety of Gottilling styles and sizes.

# fabric bust of a man, head and arms, square metal base Tailored bust - Photo $n^{\circ}$ 1



FEATURES DETAIL

Brand Bust shopping
Base Square metal
Fitting Buttock
Color Ivoire

**Ref** bus-tis-hom-3881

**D** 3881

Delivery schedule1-5 working daysCategoryTailored bustTypeMannequin busts

fabric bust of a man, head and arms, square metal base

## Tailored bust - Photo n° 2



# FEATURES DETAIL

Brand Bust shopping
Base Square metal
Fitting Buttock
Color Ivoire
Ref bus-tis-hom-3881

2001

**ID** 3881

Delivery schedule1-5 working daysCategoryTailored bustTypeMannequin busts

fabric bust of a man, head and arms, square metal base Tailored bust - Photo  $n^{\circ}$  3



FEATURES

**DETAIL** 

BrandBust shoppingBaseSquare metalFittingButtockColorIvoire

**Ref** bus-tis-hom-3881

3881

Delivery schedule1-5 working daysCategoryTailored bustTypeMannequin busts

fabric bust of a man, head and arms, square metal base Tailored bust - Photo  $n^{\circ}\ 4$ 



### **FEATURES**

**DETAIL** 

BrandBust shoppingBaseSquare metalFittingButtockColorIvoire

**Ref** bus-tis-hom-3881

**ID** 3881

Delivery schedule1-5 working daysCategoryTailored bustTypeMannequin busts

fabric