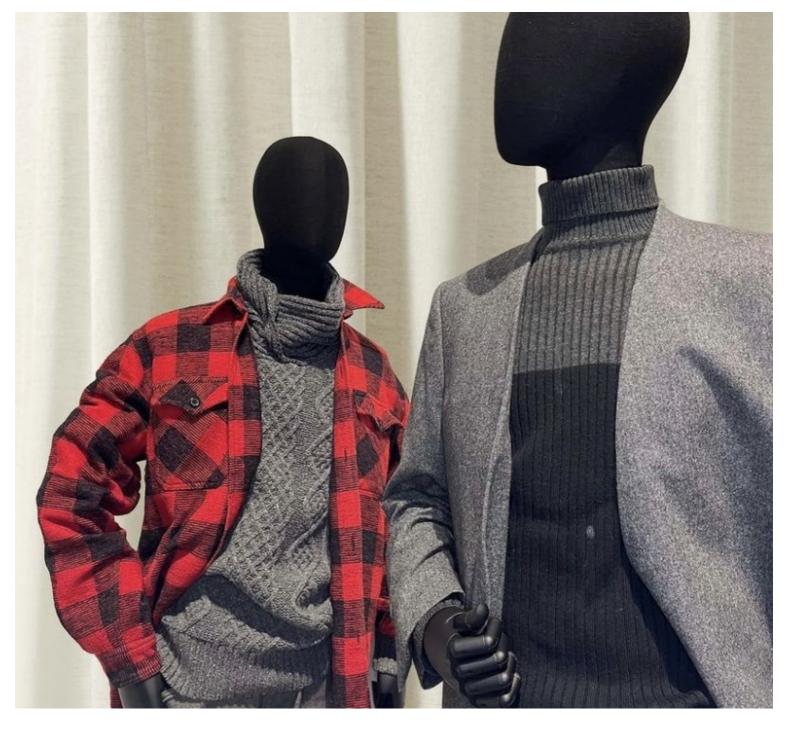

## Tailored bust - Photo n° 2

FEATURES DETAIL

Brand Bust shopping
Base Metal rectangle
Fitting Buttock
Color Ivoire

**Ref** bus-tis-hom-3867

**ID** 3867

Delivery schedule1-5 working daysCategoryTailored bustTypeMannequin busts