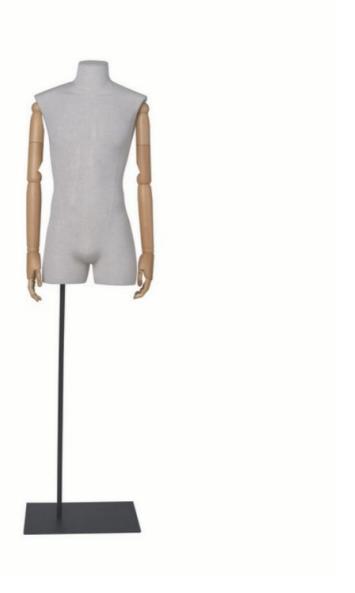

Fabrifulabustpmaniliwith wooden arms and rectangular base

Tailored bust - Photo n° 1

FEATURES DETAIL

BrandBust shoppingBaseMetal rectangleFittingButtockColorIvoire

**Ref** bus-tis-hom-3867

**D** 3867

Delivery schedule1-5 working daysCategoryTailored bustTypeMannequin busts

Fabric bust man with wooden arms and rectangular base