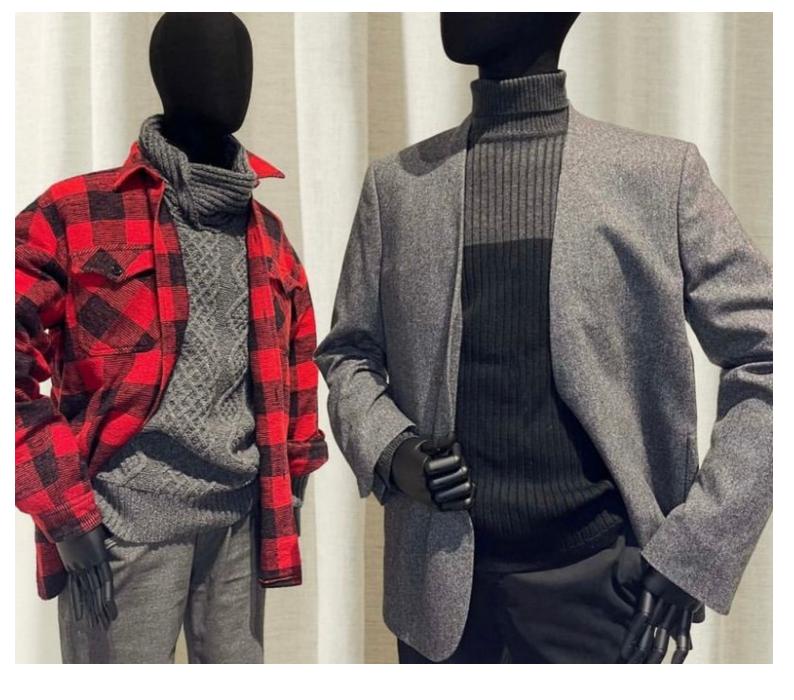

Fabric bust man with wooden arms and rectangular base Tailored bust - Photo n° 3

FEATURES DETAIL

Brand Bust shopping
Base Metal rectangle
Fitting Buttock
Color Ivoire
Ref bus-tis-hom-3867
ID 3867

1-5 working days