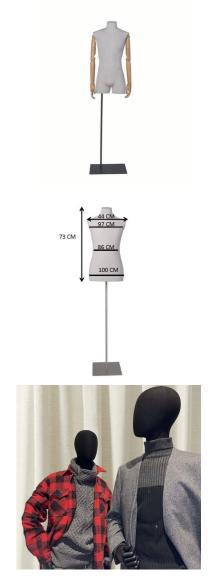

## Tailored bust - Photo n° 2

FEATURES DETAIL

Brand Bust shopping
Base Metal rectangle
Fitting Buttock
Color Ivoire

**Ref** bus-tis-hom-3867

**ID** 3867

Delivery schedule1-5 working daysCategoryTailored bustTypeMannequin busts