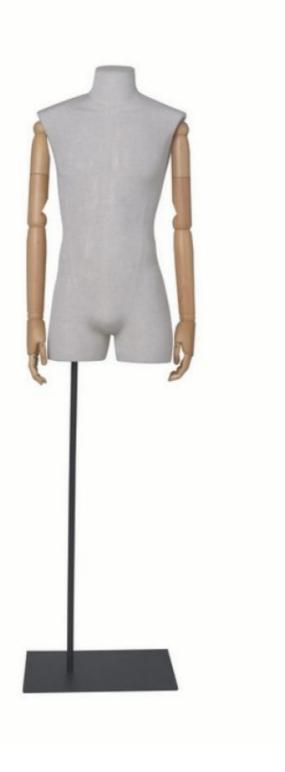

Fabric bust man with wooden arms and rectangular base Tailored bust - Photo n° 3

FEATURES DETAIL

Brand Bust shopping
Base Metal rectangle
Fitting Buttock
Color Ivoire
Ref bus-tis-hom-3867
ID 3867

1-5 working days