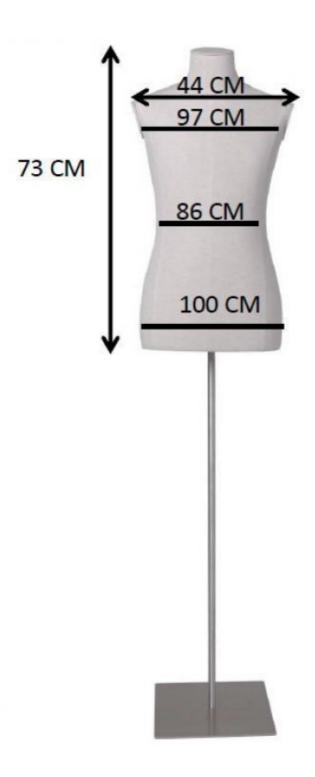

## Fabric bust man with wooden arms and rectangular base

#### **FEATURES**

**DETAIL** 

**Brand Bust shopping Base** Metal rectangle **Fitting** Buttock Color Ivoire

Ref bus-tis-hom-3867

3867

**Delivery schedule** 1-5 working days Category Tailored bust **Type** Mannequin busts

### **DESCRIPTION**

Men's Fabric Bust with Wooden Arms and Rectangle BaseSublimate your store layout with this sophisticatedly designed male mannequin bust. Made from quality fabric and elegant wooden arms, it offers a high-end presentation for your window mannequins. Elegant presentation for retailThis mannequin bust is the essential element for showcasing your menswear. Its rectangle base provides perfect stability for any store equipment, allowing accurate and attractive display of your collections. Quality and Aesthetics The wooden arms add a touch of sophistication, while the high-quality fabric offers a realistic display of garments. Perfect for a professional and stylish store layout, this mannequin bust is an asset to your retail space

Fabrifulabustpmaniliwith wooden arms and rectangular base

Tailored bust - Photo n° 1

FEATURES DETAIL

BrandBust shoppingBaseMetal rectangleFittingButtockColorIvoire

**Ref** bus-tis-hom-3867

**D** 3867

Delivery schedule1-5 working daysCategoryTailored bustTypeMannequin busts

Fabric bust man with wooden arms and rectangular base