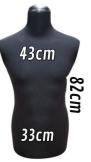

Black male fabric bust brown top cap

Tailored bust - Photo n° 3

**Brand** Bust shopping

Base Fitting

**Color** Noir

**Ref** bus-hom-tis-368

**ID** 368

Delivery schedule1-5 working daysCategoryTailored bustTypeMannequin busts