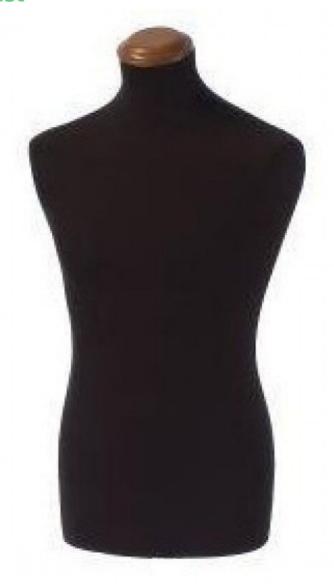

# Black male fabric bust brown top cap 49.95 €Ex VAT

**Tailored bust** 

**- 16.68 % 59.95** 

#### **DESCRIPTION**

Male fabric bust in polystyrene covered with black fabric with beige cap. Possibility of adding a wooden or metal base on this men's couture bust.