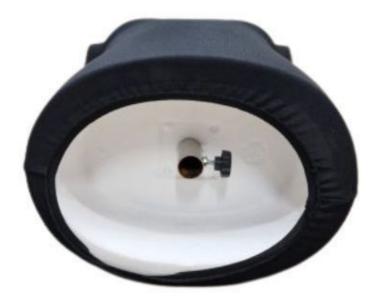

Black male fabric bust brown top cap

Tailored bust - Photo n° 3

**Brand** Bust shopping

Base Fitting

**Color** Noir

**Ref** bus-hom-tis-368

**ID** 368

Delivery schedule1-5 working daysCategoryTailored bustTypeMannequin busts