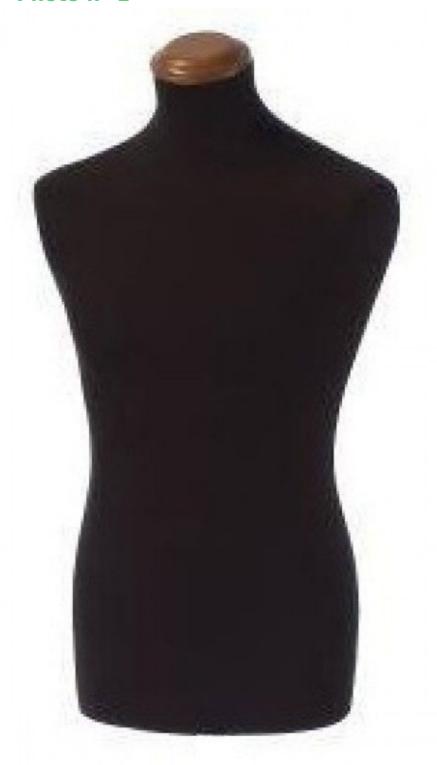

### Black male fabric bust brown top cap

Tailored bust - Photo n° 1

**Brand** Bust shopping

Base Fitting Color

**olor** Noir

**Ref** bus-hom-tis-368

**ID** 368

Delivery schedule1-5 working daysCategoryTailored bustTypeMannequin busts

Black male fabric bust brown top cap

Tailored bust - Photo n° 2