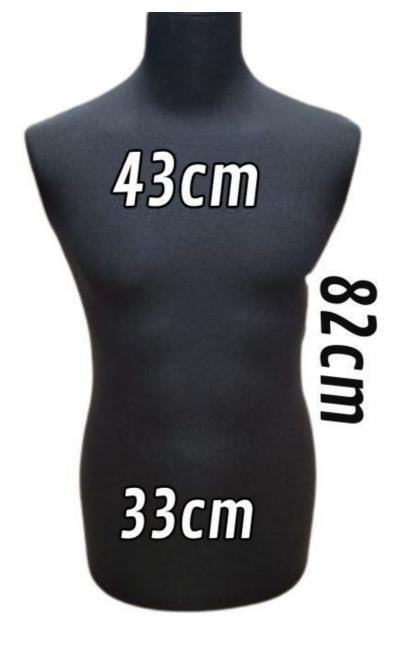

Black male fabric bust brown top cap

Tailored bust - Photo n° 4

**Brand** Bust shopping

Base Fitting

**Color** Noir

**Ref** bus-hom-tis-368

**D** 368

Delivery schedule1-5 working daysCategoryTailored bustTypeMannequin busts