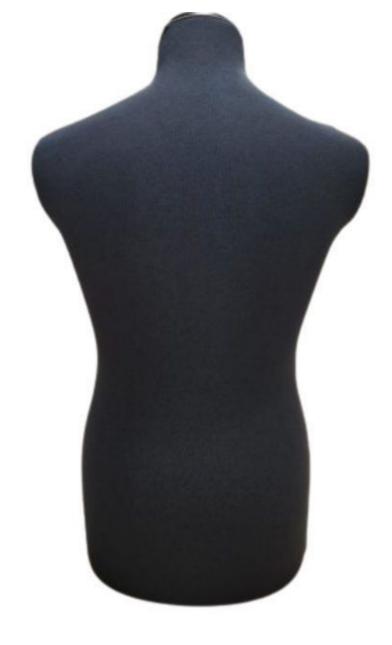

Black male fabric bust brown top cap Tailored bust - Photo n° 5

**Brand** Bust shopping

Base Fitting

**Color** Noir

**Ref** bus-hom-tis-368

**ID** 368

Delivery schedule1-5 working daysCategoryTailored bustTypeMannequin busts