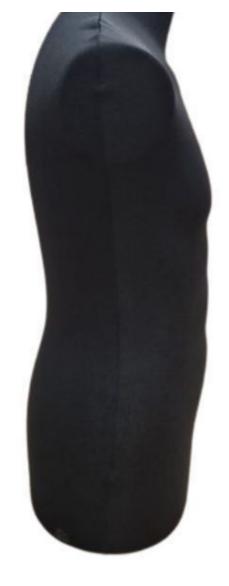

### Black male fabric bust brown top cap

Tailored bust - Photo n° 1

**Brand** Bust shopping

Base Fitting Color

**olor** Noir

**Ref** bus-hom-tis-368

**ID** 368

Delivery schedule1-5 working daysCategoryTailored bustTypeMannequin busts