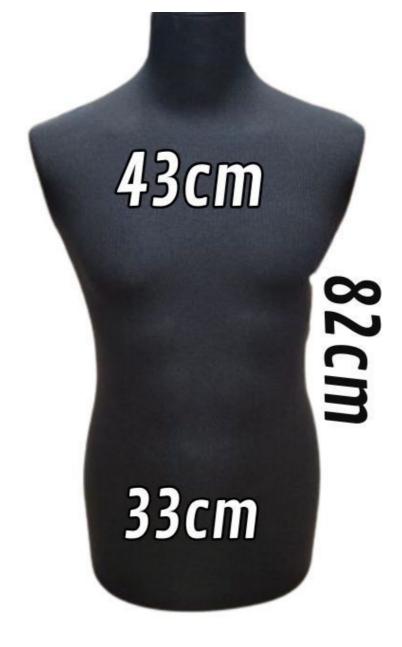

#### **DESCRIPTION**

This men's couture bust with black canvas makes it easy to show off upper-body garments. Easy to dress, you can stick needles into this mannequin bust to hold your garments.

Dimensions of this mannequin bust

Height: 82cm Shoulders: 43cm Hip: 33cm

Bi bust is perfect for fashion or lewing Elepant, it can also be used as a window display or decoration.