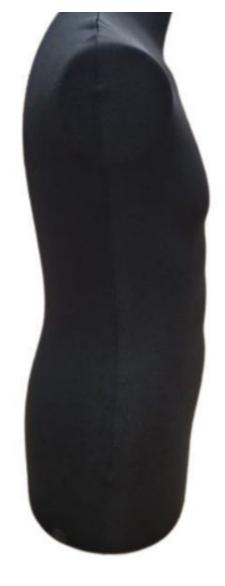

## Black fabric male tailor bust without base 49.95 €Ex VAT

#### **DESCRIPTION**

This men's couture bust with black canvas makes it easy to show off upper-body garments. Easy to dress, you can stick needles into this mannequin bust to hold your garments.

Dimensions of this mannequin bust

Height: 82cm Shoulders: 43cm Hip: 33cm

Bi bust is perfect for fashion or lewing Elepant, it can also be used as a window display or decoration.