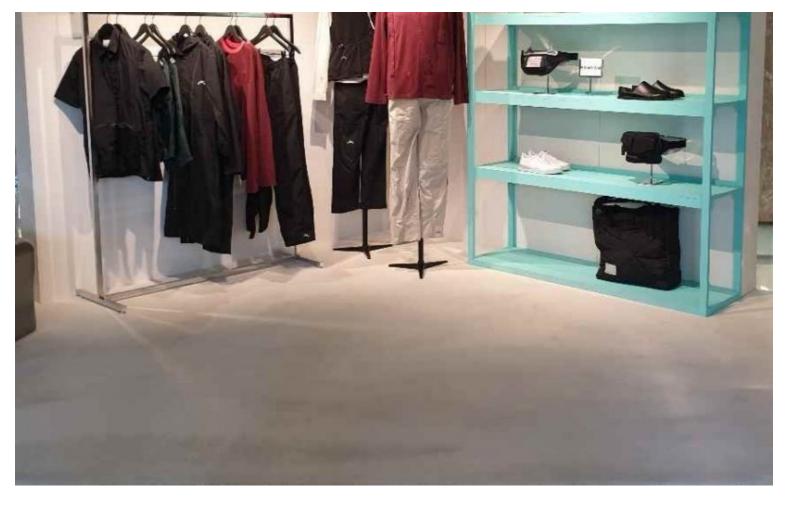

#### **DESCRIPTION**

This men's couture bust with black canvas makes it easy to show off upper-body garments. Easy to dress, you can stick needles into this mannequin bust to hold your garments.

Dimensions of this mannequin bust

Height: 82cm Shoulders: 43cm Hip: 33cm

Bi bust is perfect for fashion or lewing Elepant, it can also be used as a window display or decoration.