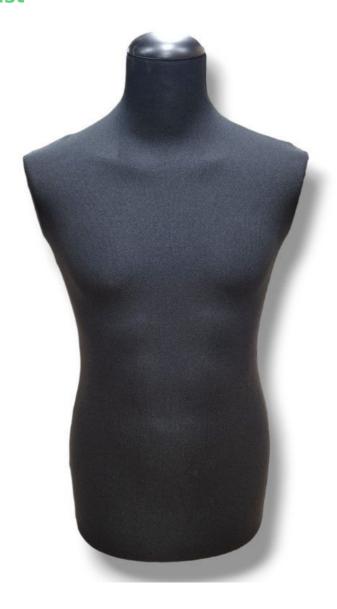

## Black fabric male tailor bust without base 49.95 €Ex VAT

#### **DESCRIPTION**

This men's couture bust with black canvas makes it easy to show off upper-body garments. Easy to dress, you can stick needles into this mannequin bust to hold your garments.

Dimensions of this mannequin bust

Height: 82cm Shoulders: 43cm Hip: 33cm

Bi bust is perfect for fashion or lewing Elepant, it can also be used as a window display or decoration.