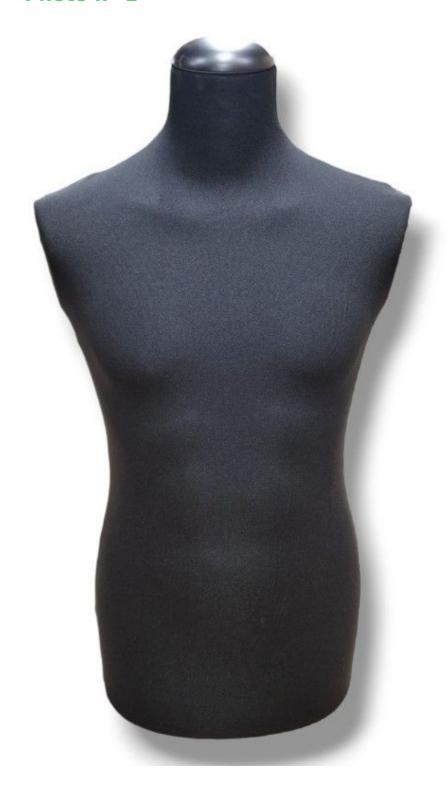

## Black fabric male tailor bust without base 49.95 €Ex VAT

#### **DESCRIPTION**

This men's couture bust with black canvas makes it easy to show off upper-body garments. Easy to dress, you can stick needles into this mannequin bust to hold your garments.

Dimensions of this mannequin bust

## Tailored bust - Photo n° 1