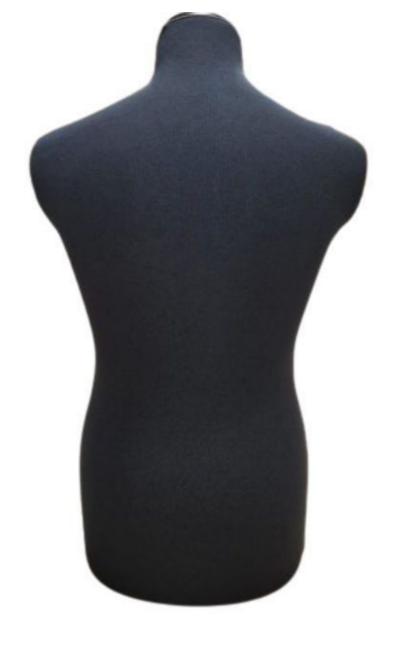

#### **DESCRIPTION**

This men's couture bust with black canvas makes it easy to show off upper-body garments. Easy to dress, you can stick needles into this mannequin bust to hold your garments.

Dimensions of this mannequin bust

Height: 82cm Shoulders: 43cm Hip: 33cm

Bi bust is perfect for fashion or lewing Elepant, it can also be used as a window display or decoration.