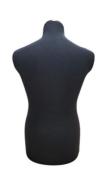

#### **DESCRIPTION**

This men's couture bust with black canvas makes it easy to show off upper-body garments. Easy to dress, you can stick needles into this mannequin bust to hold your garments.

Dimensions of this mannequin bust

Height: 82cm Shoulders: 43cm Hip: 33cm

Bi bust is perfect for fashion or lewing Elepant, it can also be used as a window display or decoration.