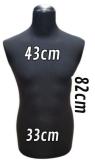

Height: 82cm Shoulders: 43cm Hip: 33cm

Bi bust is perfect for fashion or lewing Elepant, it can also be used as a window display or decoration.