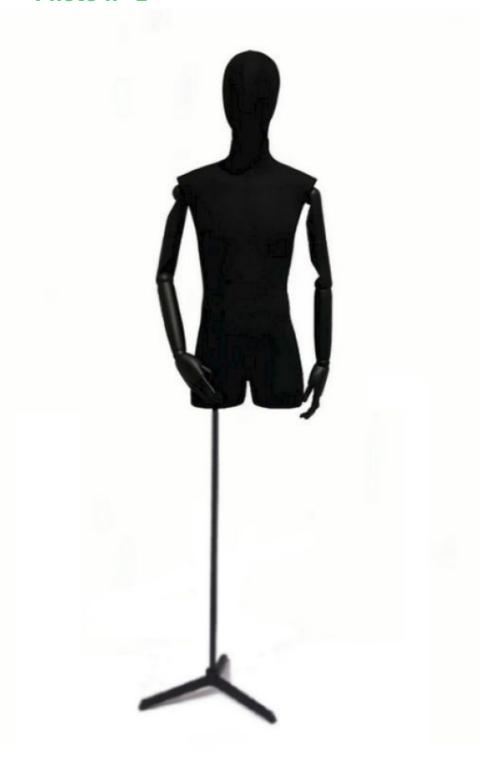

## Black fabric male bust on tripod base 329.00 €Ex VAT

### Black fabric male bust on tripod base

### Tailored bust - Photo n° 1

FEATURES DETAIL

Brand Bust shopping
Base Metal tripod
Fitting Buttock
Color Noir

**Ref** bus-hom-tis-3886

**ID** 3886

Delivery schedule1-5 working daysCategoryTailored bustTypeMannequin busts