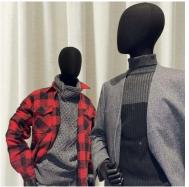

#### MANNEQUINS, BUST AND SHOPFITTING FOR RETAIL STORE

https://www.mannequins-shopping.com



MANNEQUINS

## Black fabric male bust on tripod base 329.00 €Ex VAT

### **Tailored bust**









#### **FEATURES**

**DETAIL** 

**Brand Bust shopping Base** Metal tripod **Fitting** Buttock Color Noir

Ref bus-hom-tis-3886

3886

**Delivery schedule** 1-5 working days Category Tailored bust Type Mannequin busts

### **DESCRIPTION**

Men's Black Fabric Bust with Arm - Tripod BaseDiscover our mannequin bust in black fabric, designed specifically for store fixtures and store equipment. This window mannequin is a must-have choice for retail, offering a stylish presentation of your garments.

- Mannequin busts ideal for refined staging
- Finished in high-quality black fabric
- Tripod base for added stability and durability

### Black fabric male bust on tripod base

### Tailored bust - Photo n° 1



FEATURES DETAIL

Brand Bust shopping
Base Metal tripod
Fitting Buttock
Color Noir

**R