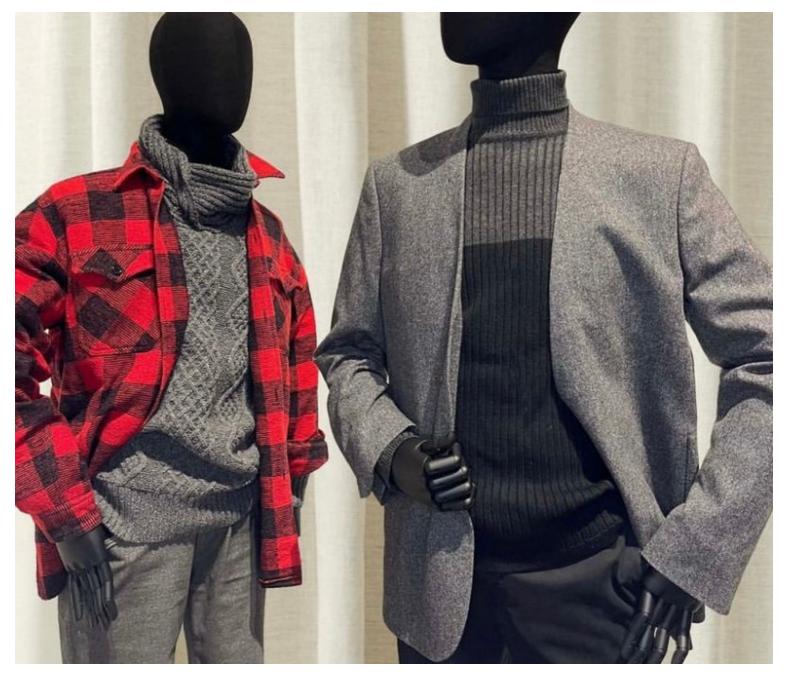

URES DETAIL

Brand Bust shopping
Base Metal tripod
Fitting Buttock
Color Noir

**Ref** bus-hom-tis-3886

**ID** 3886

Delivery schedule1-5 working daysCategoryTailored bustTypeMannequin busts

Black fabric male bust on tripod base Tailored bust - Photo n° 2



#### **FEATURES**

**DETAIL** 

BrandBust shoppingBaseMetal tripodFittingButtockColorNoir

**Ref** bus-hom-tis-3886

3886

Delivery schedule1-5 working daysCategoryTailored bustTypeMannequin busts

Black fabric male bust on tripod base Tailored bust - Photo n° 3



### **FEATURES**

**DETAIL** 

BrandBust shoppingBaseMetal tripodFittingButtockColorNoir

**Ref** bus-hom-tis-3886

**ID** 3886

Delivery schedule1-5 working daysCategoryTailored bustTypeMannequin busts

# Black fabric male bust on tripod base

Tailored bust - Photo n° 4



### **FEATURES**

Bust shopping

BaseMetal tripodFittingButtockColorNoir

**Brand** 

**Ref** bus-hom-tis-3886

3886

Delivery schedule1-5 working daysCategoryTailored bustTypeMannequin busts

## DETAIL