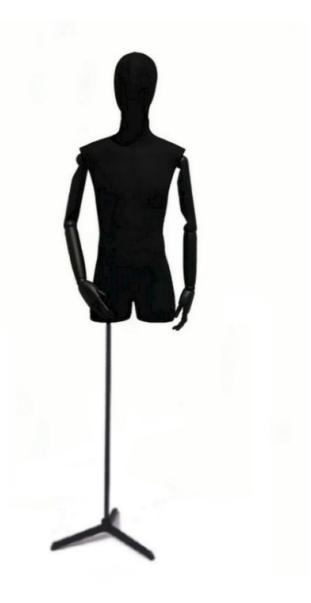

## Black fabric male bust on tripod base 329.00 €Ex VAT

### **Tailored bust**

### **DESCRIPTION**

Men's Black Fabric Bust with Arm - Tripod BaseDiscover our mannequin bust in black fabric, designed specifically for store fixtures and store equipment. This window mannequin is a must-have choice for retail, offering a stylish presentation of your garments.

- Mannequin busts ideal for refined staging
- Finished in high-quality black fabric
- Tripod base for added stability and durability

### Black fabric male bust on tripod base