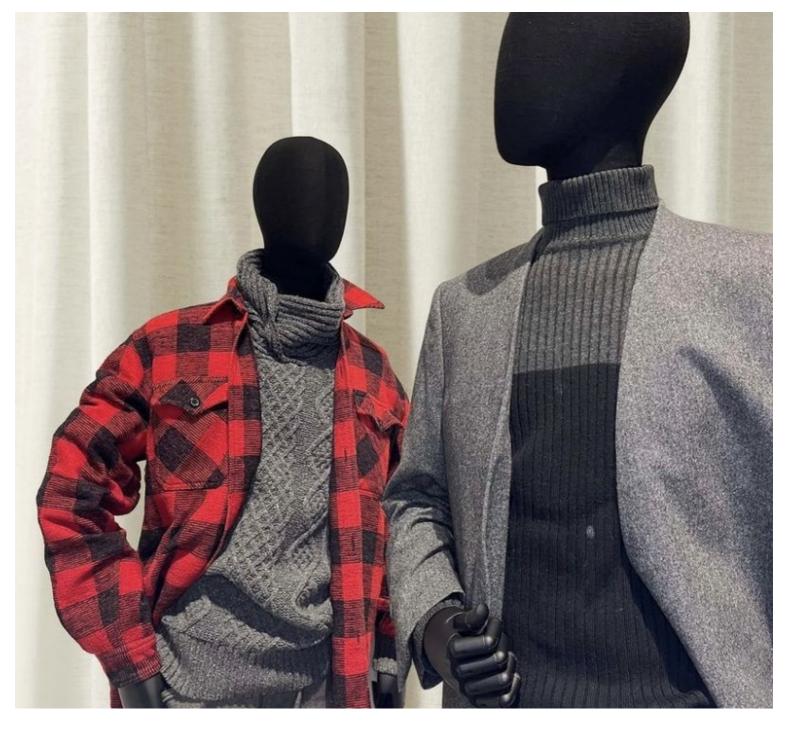

#### **FEATURES**

**DETAIL** 

BrandBust shoppingBaseMetal tripodFittingButtockColorNoir

**Ref** bus-hom-tis-3886

3886

Delivery schedule1-5 working daysCategoryTailored bustTypeMannequin busts

Black fabric male bust on tripod base Tailored bust - Photo n° 3