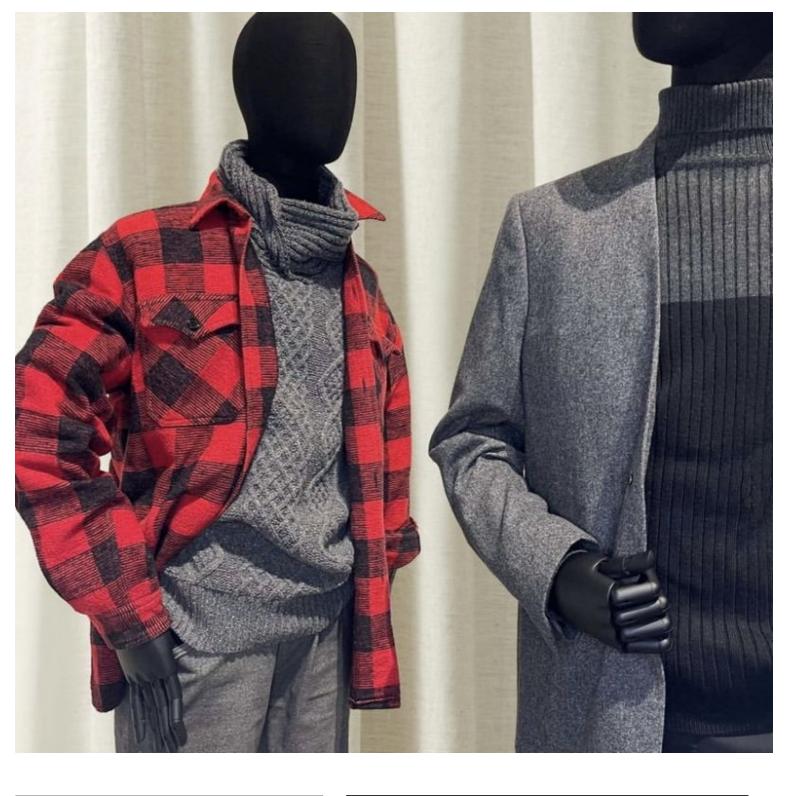

Category Tailored bust Type Mannequin busts

### **DESCRIPTION**

Men's Black Fabric Bust with Arm - Tripod BaseDiscover our mannequin bust in black fabric, designed specifically for store fixtures and store equipment. This window mannequin is a must-have choice for retail, offering a stylish presentation of your garments.

- Mannequin busts ideal for refined staging
- Finished in high-quality black fabric
- Tripod base for added stability and durability

### Black fabric male bust on tripod base

### Tailored bust - Photo n° 1



FEATURES DETAIL

Brand Bust shopping
Base Metal tripod
Fitting Buttock
Color Noir

**Ref** bus-hom-tis-3886

**ID** 3886

Delivery schedule1-5 working daysCategoryTailored bustTypeMannequin busts

Black fabric male bust on tripod base Tailored bust - Photo n° 2



#### **FEATURES**

**DETAIL** 

BrandBust shoppingBaseMetal tripodFittingButtockColorNoir

**Ref** bus-hom-tis-3886

3886

Delivery schedule1-5 working daysCategoryTailored bustTypeMannequin busts

Black fabric male bust on tripod base Tailored bust - Photo n° 3



### **FEATURES**

**DETAIL** 

BrandBust shoppingBaseMetal tripodFittingButtockColorNoir

**Ref** bus-hom-tis-3886

**ID** 3886

Delivery schedule1-5 working daysCategoryTailored bustTypeMannequin busts

# Black fabric male bust on tripod base

Tailored bust - Photo n° 4



### **FEATURES**

Bust shopping

BaseMetal tripodFittingButtockColorNoir

**Brand** 

**Ref** bus-hom-tis-3886

3886

Delivery schedule1-5 working daysCategoryTailored bustTypeMannequin busts

## DETAIL